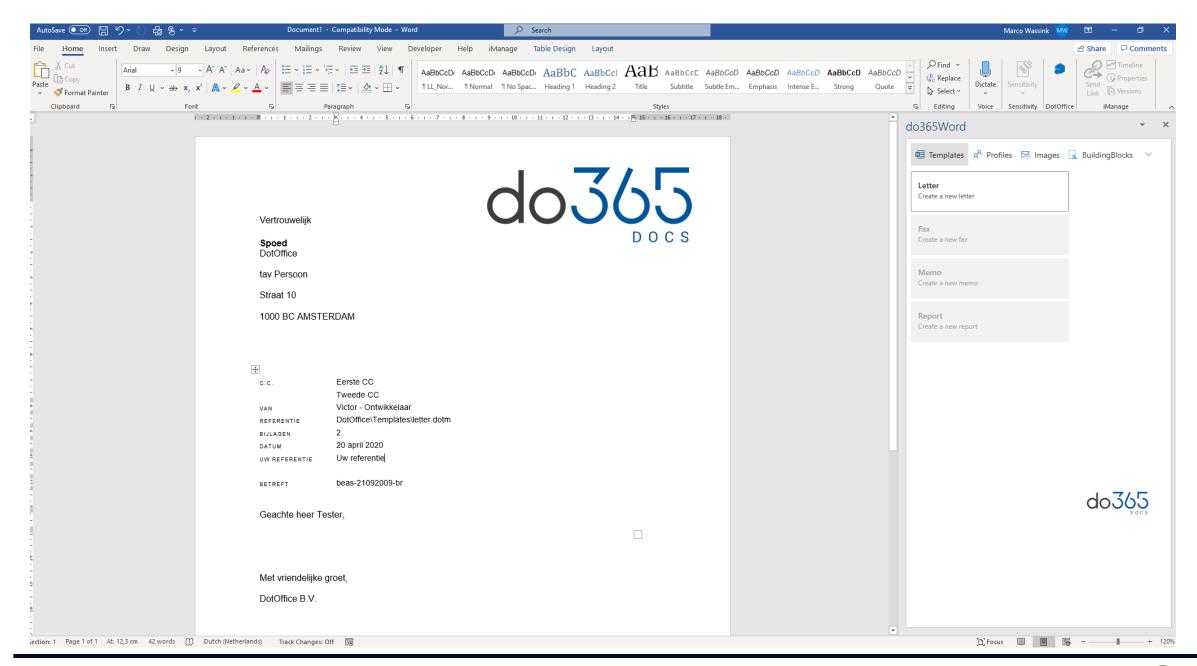

## Cloud based Corporate identity solutions for MS Office365

## DotOffice

2 locations in the Netherlands, Utrecht and Wageningen

• 18 years of experience programming templates and corporarate identity solutions in MS Office from Macro's, to VBA, to .Net into the Cloud

## Advantages

- No distribution of software via .msi packages
- Works in both Office Web like Word Web and Office clients run on desktop app
- Also supports Office Web like MS Word Web from any device or operating system
- DotOffice can maintain at any moment the application, corporate identity and contents
- Customers can maintain at any moment the corporate identity and contents