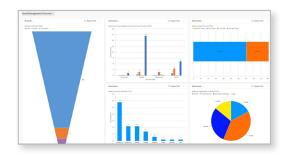

**Dashboards and Reports.** Provance ITAM brings together asset detail from multiple sources and provides you with a single, consolidated source of data for analysis and reporting. Plus, with the ability to build actionable dashboards, export reports into Word or Excel templates, or use Power BI for more advanced analysis, you can use familiar tools to deliver easily understandable reports to various roles and departments across your organization.