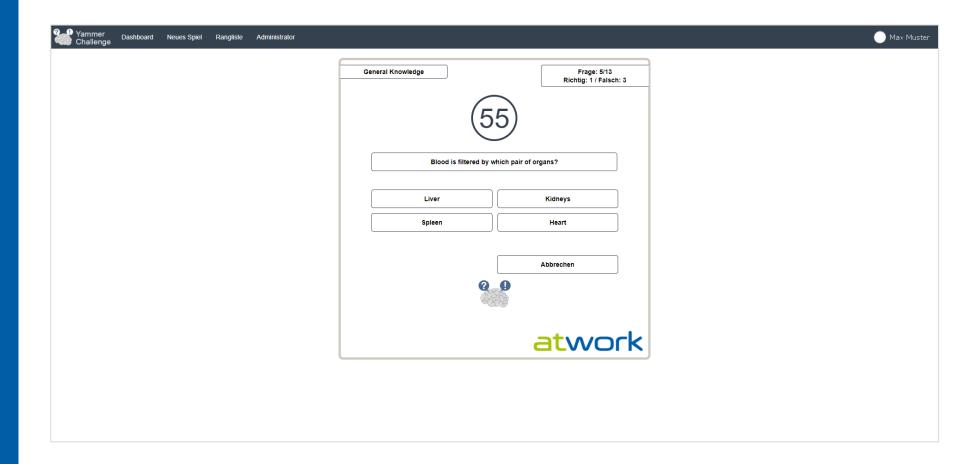

e the app just for fun or even to onboard users and increase the user number in your Yammer Network.



# Yammer Challenge Features

 Single or dual mode: Decide whether to play alone or challenge one of your colleagues  The statistics overview shows all games, high scores, and other interesting data.

 Play in any language: Because you create your quiz questions, the game can be played in any language. The app interface is available in English and in German.  Post your score directly to a Yammer Group so that other users can compare results and comment.

administration dashboard: Manage categories and questions

 Integration: You can apply your company's branding to the gaming interface as well as the admin dashboard.



# Yammer Challenge Dashboard





# Yammer Challenge Quiz Question





## See the Yammer Challenge App in action





#### Book now!

#### Yammer Challenge Basic

- Full functionality
- First initial setup with one hour support for administration
- First Q&A import (if you deliver an import file)
- Yammer Challenge Colors and Design

#### Yammer Challenge Enterprise

- Full functionality
- First initial setup with one hour support for administration
- First Q&A import (if you deliver an import file)
- Integration of company branding colors
- Integration of company logo



Yammer Challenge App

# Customer Success Story

With the Yammer Challenge our employees get to know the company better and even connect more. The Yammer Challenge brings gamification into any Enterprise Social network by and easy to create personalized quiz for our company.

Head of Inte