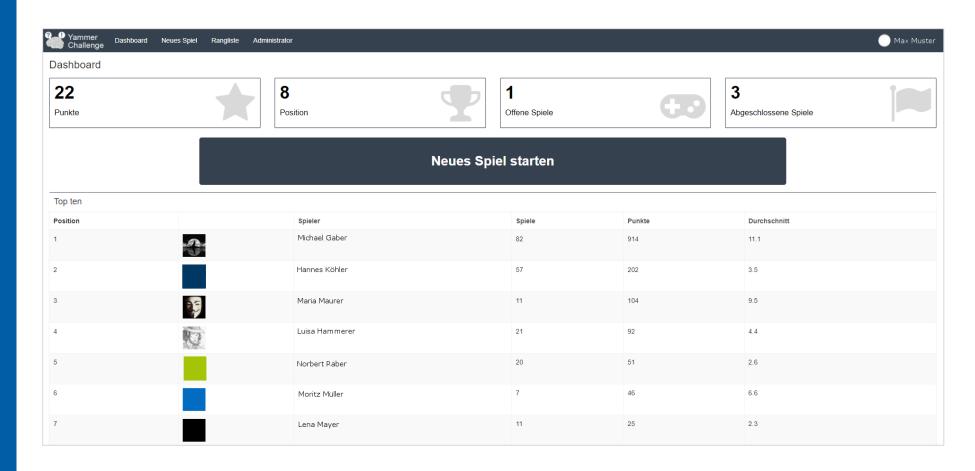

Enterprise Network Yammer. You can use the app just for fun or even to onboard users and increase the user number in your Yammer Network.



# Yammer Challenge Features

 Single or dual mode: Decide whether to play alone or challenge one of your colleagues  The statistics overview shows all games, high scores, and other interesting data.

 Play in any language: Because you create your quiz questions, the game can be played in any language. The app interface is available in English and in German.  Post your score directly to a Yammer Group so that other users can compare results and comment.

administration dashboard: Manage categories and questions

 Integration: You can apply your company's branding to the gaming interface as well as the admin dashboard.



# Yammer Challenge Dashboard





# Yammer Challenge Quiz Question





## See the Yammer Challenge App in action





#### Book now!

#### Yammer Challenge Basic

- Full functionality
- First initial setup with one hour support for administration
- First Q&A import (if you deliver an import file)
- Yammer Challenge Colors and Design

#### Yammer Challenge Enterprise

- Full functionality
- First initial setup with one hour support for administration
- First Q&A import (if you deliver an import file)
- Integration of company branding colors
- Integration of company logo



Yammer Challenge App

# Customer Success Story

With the Yammer Challenge our employees get to know the company better and even connect more. The Yammer Challenge brings gamification into any Enterprise Social network by and easy to create personaliz