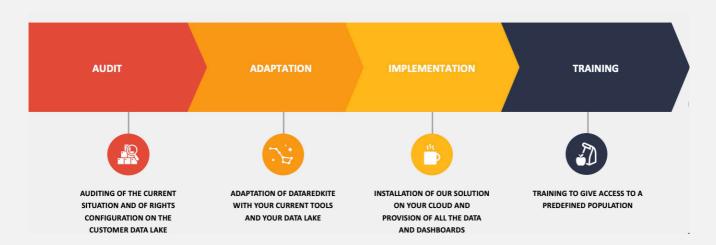

A LAKE:

- Access, reading (numbers of data red), writing (numbers of data written), rights, modifications... at the finest mesh.
- Associated volume for each project data source.



#### **ENTRY POINT FOR DATA LAKE:**

- Visualization and availability of the data (without a direct access on the data lake)
- Access to specific data on the different data sources
- o FinOps



## GET A 360 VISION OF THE USERS AND MACHINES ACCESS:

- Listing of users' accesses
- Access history of access and rights on the data lake
- History of users' activities

DataRedKite can restore your data in any preferential format.



**SQL Database** 



Delta



**Elastic Search** 

DataRedKite can work with your favorite data visualization tool.



Power BI



Tableau



Kibana

### **Platform provision process**