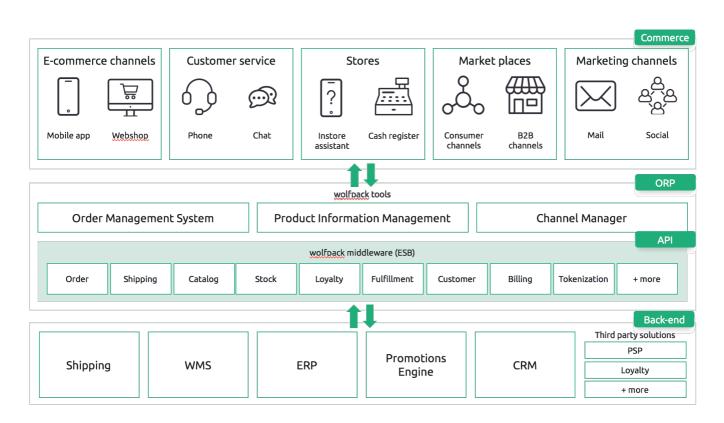

#### What is ORP?

The middleware solution that manages the flow of data between all systems

- Connect all applications via Enterprise Service Bus (ESB)
- ✓ Manage orders of all sales channels (OMS)
- Create, enrich & share product data (PIM)
- Connect market places for product content and orders

## Why ORP?

Transform your IT team into a technology enabler

- ✓ Reduced cost of future IT Integrations
- Manage orders (incl returns, exchanges, refunds) in one place
- Efficient product content management
- Real-time stock overview