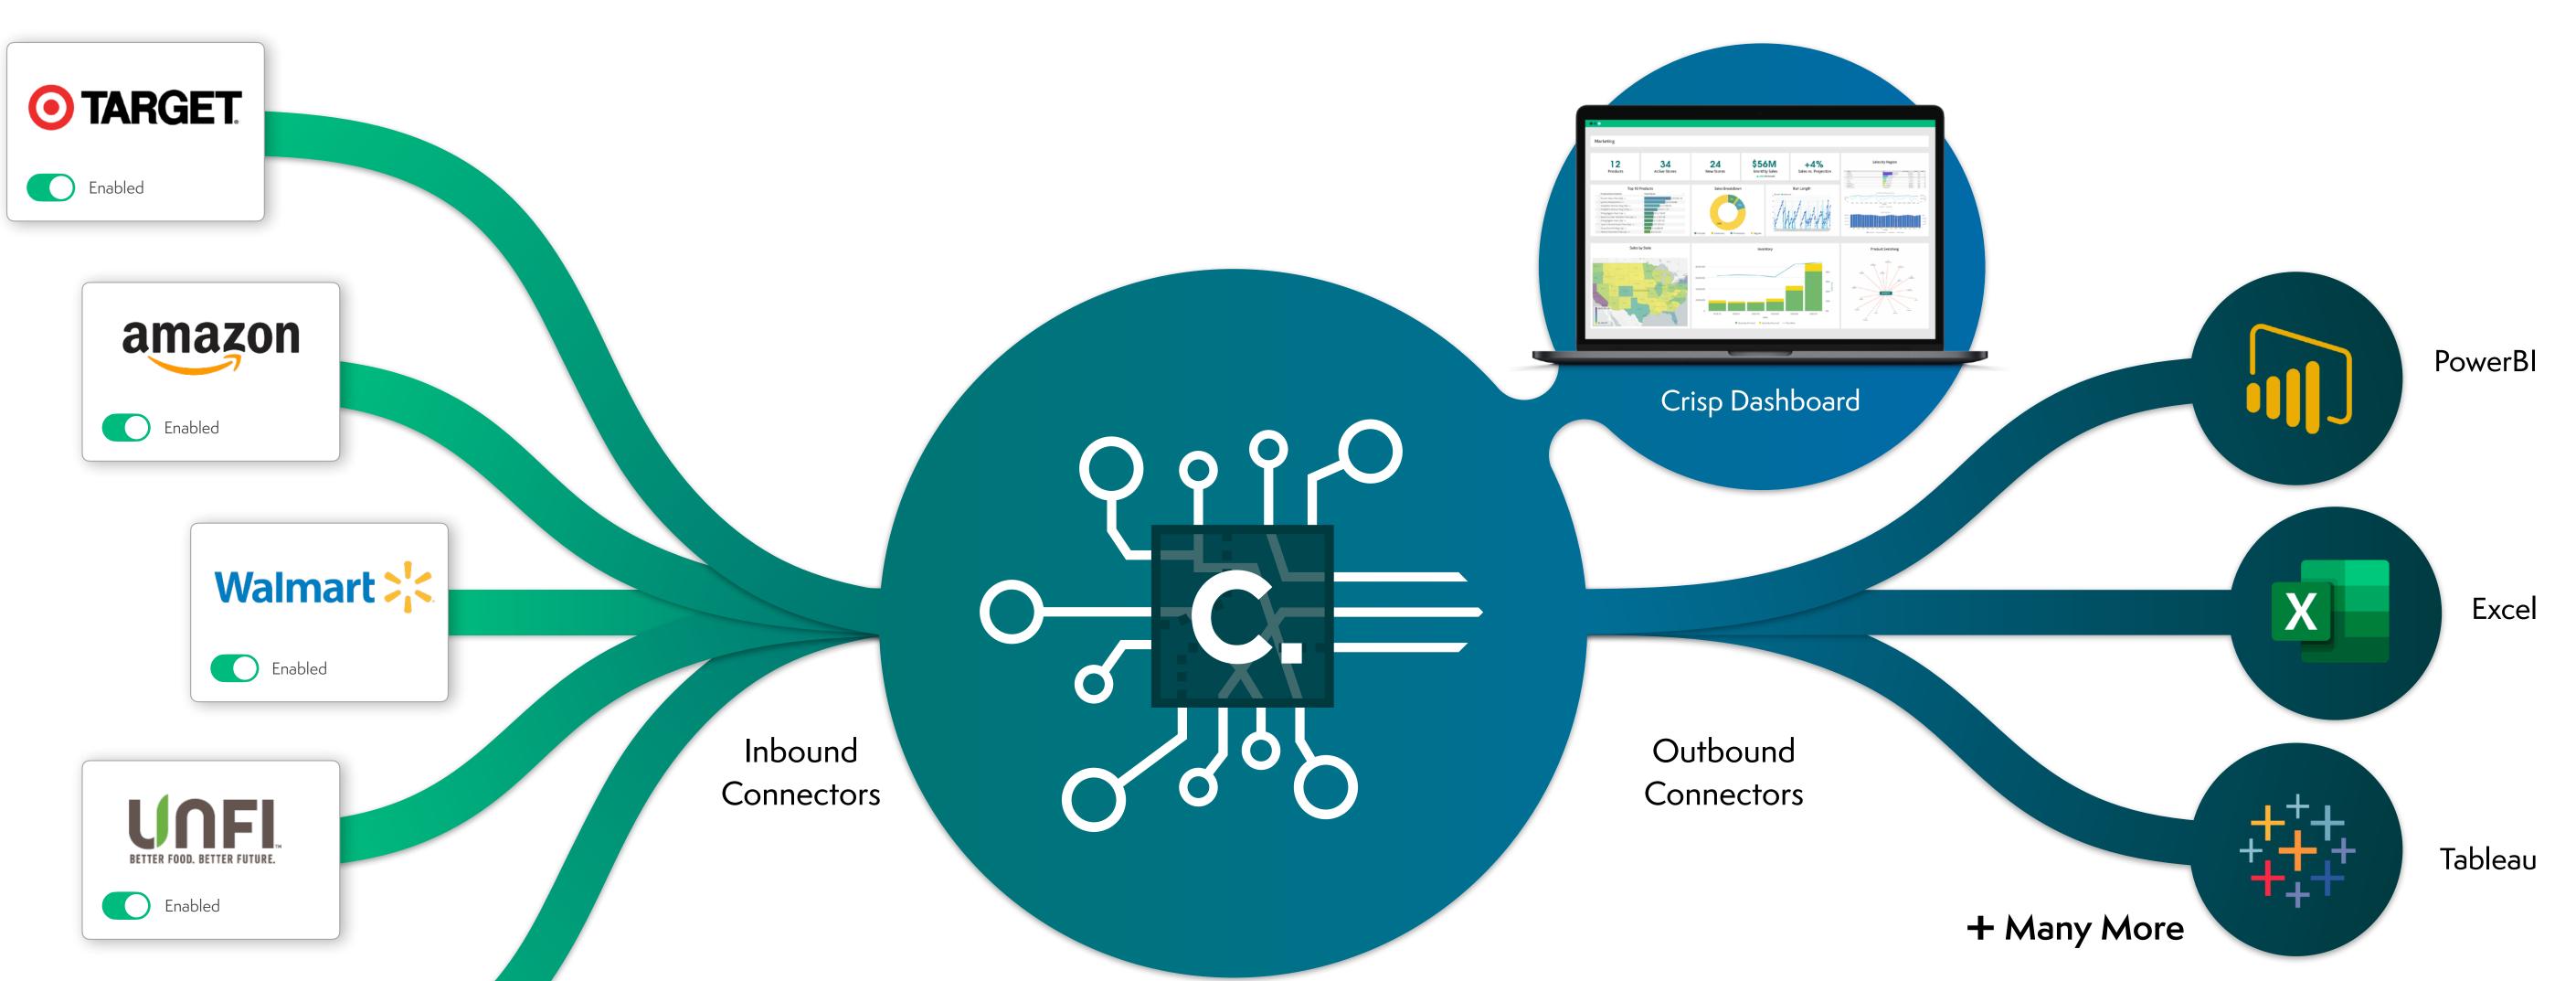

Crisp uses the power of the cloud to connect and analyze all of your data sources providing you with real-time insights and trends.

Once connected, a live feed ensures that you are always Data-Ready and can collaborate effectively.

## Import

Crisp's Open Data platform seamlessly connects and imports all of your data from your retail and distributor portals. Your data is encrypted and stored safely.

## Organize

Powerful AI and machine learning organizes disparate data sources and identifies new insights and opportunities.

## Visualize

Your data is visualized in an easy-to-read, and easy-to-share, customizable dashboard with up to the nanosecond insights.

## Export

Use the platform dashboard or export the data feed to the business intelligence tool of your choice.

Manage your supply more efficiently, lower waste, and skyrocket profitability. Learn more at www.gocrisp.com