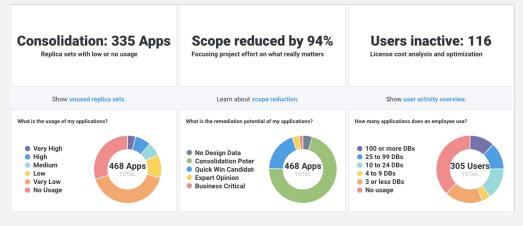

## **Analyze Domino**

Inspect, Report, and Analyze Your Domino Environment

Expert Analytics for Domino will inspect your Domino environment and provide reports on the design, functionality, categorization, content, usage and security of your applications

It will provide information to specifically target certain code patterns that will factor into the time and cost of migrating your applications

Expert Analytics for Domino helps you to group and prioritize your Domino applications to fit your transformation strategy