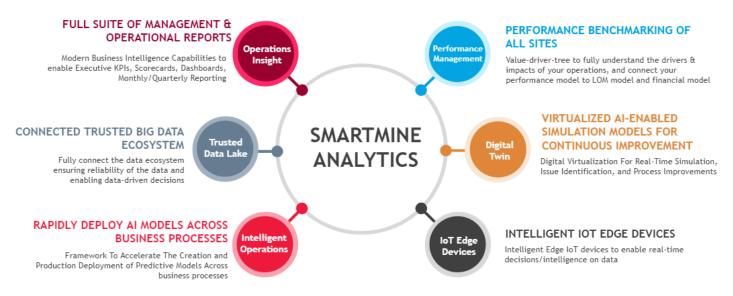

#### HOW DOES IT WORK?

SmartMine contains ready-made connectors to accelerate connecting to most of the common Mine Operations, Plant Operations, Health & Safety, HR, and Finance systems found in the mining industry. It consists of a mining operations data model that provides a 360 degree view of the operations contained within a flexible data lake repository. Insights are delivered through a collection of Operational Reporting, Management Reporting, and Executive Dashboards powered by Power BI. A library of predictive analytics models has been assembled to support predictive maintenance, plant optimization, recovery optimization, and proactive safety management scenarios. In addition, SmartMine embraces the principles of Industry 4.0 in establishing a framework for creating digital twins and simulation models.