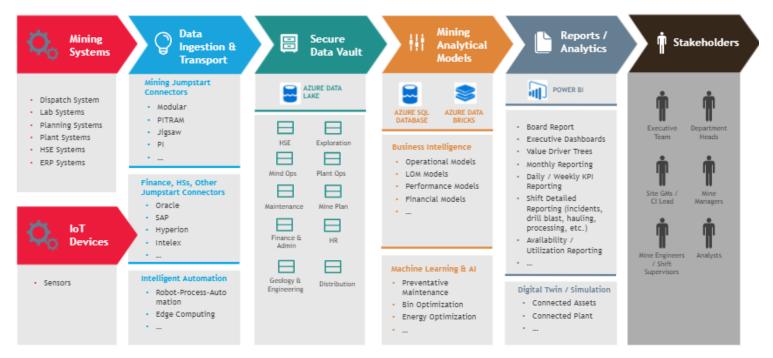

#### ARCHITECTURE

#### The following reference architecture is recommended:

- Get all data into the Raw Zone of the Data Lake "As Is" in an organized manner
- Determine which models are required for data-driven decisions and iteratively build models and dashboards
- Start exploring advanced analytics with Machine Learning in high-value workload

# SMARTMINE LEVERAGES THE BEST OF AZURE