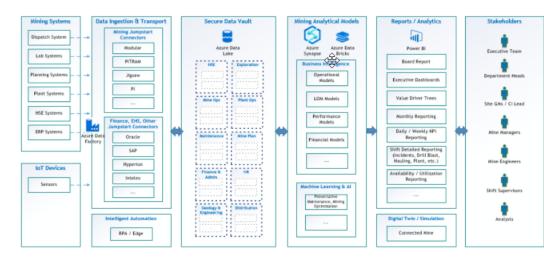

#### ARCHITECTURE

#### The following reference architecture is recommended:

- Get all data into the Raw Zone of the Data Lake "As Is" in an organized manner
- Determine which models are required for data-driven decisions and iteratively build models and dashboards
- Start exploring advanced analytics with Machine Learning in high-value workload

# SMARTMINE LEVERAGES THE BEST OF AZURE