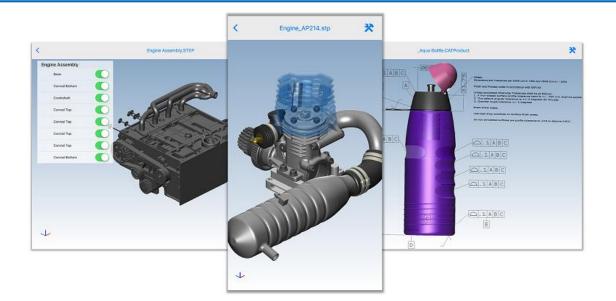

-Visualize 3D models with Intuitive touch gestures
-Check Meta data like Product Structure, PMI, BOM and Attributes
-Collaborate with Free hand, Text Markup tools and Snapshots
-Analyze 3D models with simple measurements and Dynamic sections

Showcase, review & collaborate on 3D designs on the go

- Access 3D Models, Share Feedback and Collaborate on the go
- High performance 3D viewer for iPhone, iPad and Android
- Add and view comments with Mobile Notifications Support
- Work offline, in the absence of WIFI/cellular connectivity
- Visualize 3D models with Intuitive touch gestures
- **Check Meta data** like Product Structure, PMI, BOM and Attributes
- Collaborate with Free hand, Text Markup tools and Snapshots
- Analyze 3D models with simple measurements and Dynamic sections
- Mobile SDK for embedding within Enterprise apps