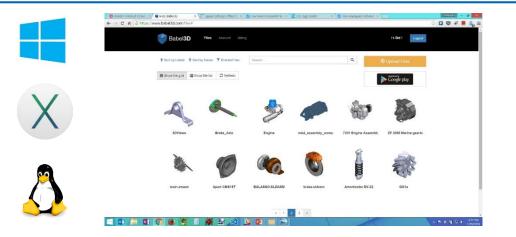

## **3D for the Enterprise – Windows App**

#### **Modern CAD Viewer for Windows**

- Simple, easy-to-use and instantly familiar
- Powerful tools for measurement, sectioning, BOM, Comparison, Collaboration and Export