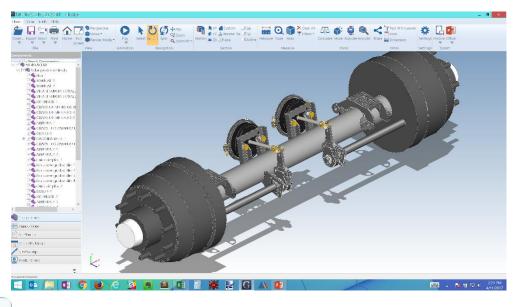

## **3D for the Enterprise – Windows App**

#### **Modern CAD Viewer for Windows**

- Simple, easy-to-use and instantly familiar
- Powerful tools for measurement, sectioning, BOM, Comparison, Collaboration and Export