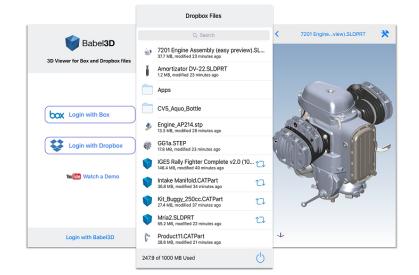

# **3D for the Enterprise – HTML5 Apps**

Visualize 3D Models and Embed/Share Links inside popular browsers

- Ease of Enterprise Wide Deployment
  - Works on all modern browsers and platforms
  - Zero installation or maintenance
  - Support for popular 3D file formats
- Simple Enterprise wide Collaboration
  - Add and view comments with Email and Mobile Notifications
  - Share 3D Models as link, instead of emailing files or FTP
- Out of the box Integration with Existing IT Infrastructure
  - API's for system integration with existing processes
  - Works with Dropbox and Box
  - Embed 3D in web pages
  - Create Self-Service Apps, Automate Model Specific Tasks like Comparison and BOM Reports