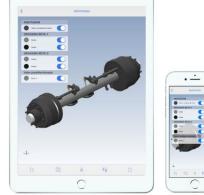

Showcase, review & collaborate on 3D designs on the go

- Access 3D Models, Share Feedback and Collaborate on the go
- High performance 3D viewer for iPhone, iPad and Android
- Add and view comments with Mobile Notifications Support
- Work offline, in the absence of WIFI/cellular connectivity
- Visualize 3D models with Intuitive touch gestures
- **Check Meta data** like Product Structure, PMI, BOM and Attributes
- Collaborate with Free hand, Text Markup tools and Snapshots
- Analyze 3D models with simple measurements and Dynamic sections
- Mobile SDK for embedding within Enterprise apps