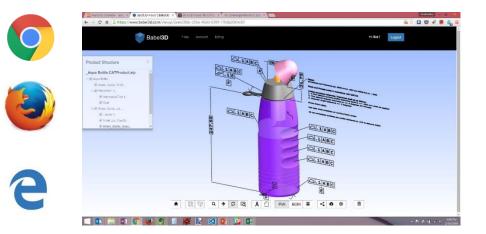

# **3D for the Enterprise – HTML5 Apps**

Visualize 3D Models and Embed/Share Links inside popular browsers

- Ease of Enterprise Wide Deployment
  - Works on all modern browsers and platforms
  - Zero installation or maintenance
  - Support for popular 3D file formats
- Simple Enterprise wide Collaboration
  - Add and view comments with Email and Mobile Notifications
  - Share 3D Models as link, instead of emailing files or FTP
- Out of the box Integration with Existing IT Infrastructure
  - API's for system integration with existing processes
  - Works with Dropbox and Box
  - Embed 3D in web pages
  - Create Self-Service Apps, Automate Model Specific Tasks like Comparison and BOM Reports