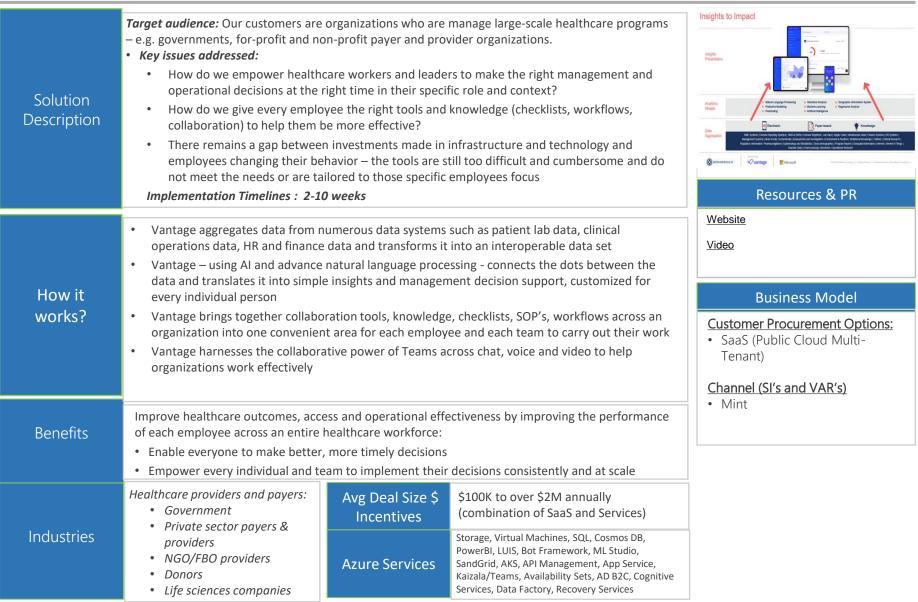

## **Population Health Management Solution**

Improving the healthcare outcomes and operational effectiveness of large-scale healthcare programs

## Our Approach: Technology enabled solutions

Combining the strengths of consulting services, software and data to enable our clients to deliver better population health outcomes. We partner with our clients to deliver an end-to-end optimized project experience.

#### **Our solution combines**

- Expert consulting team
- Deep industry expertise
- Detailed Vantage expertise

We provide our clients with the award-winning Vantage population health management system

We give our clients the innovative edge by offering a scalable platform to store their data, and the expertise to deliver the best insights to radically transform healthcare.

### Our data services include:

- Processed Data
- Algorithms (e.g. predictive models for patient adherence)
- Benchmarking (e.g. clinic performance across disease areas)

Powered by 🔨 vantage