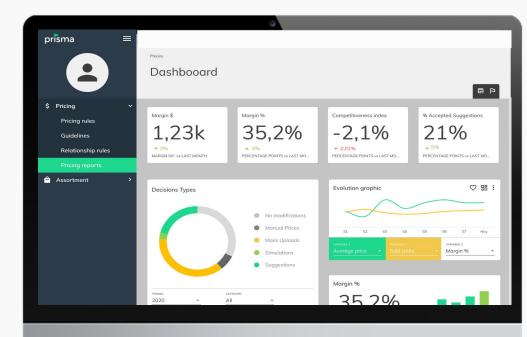

# Machine Learning to empower Human Decisions

 Harvests and consolidates large
 volumes of data from different sources

- Detect outliers to remove noisefrom the data
  - Predict demand based on
     market prices, sales and other variables

### THE RESULT

A SaaS platform that analyzes, predicts and suggests actions enabling retailers to increase profits by optimizing Prices, Promotions, Inventory, Assortment and Space within the same platform.