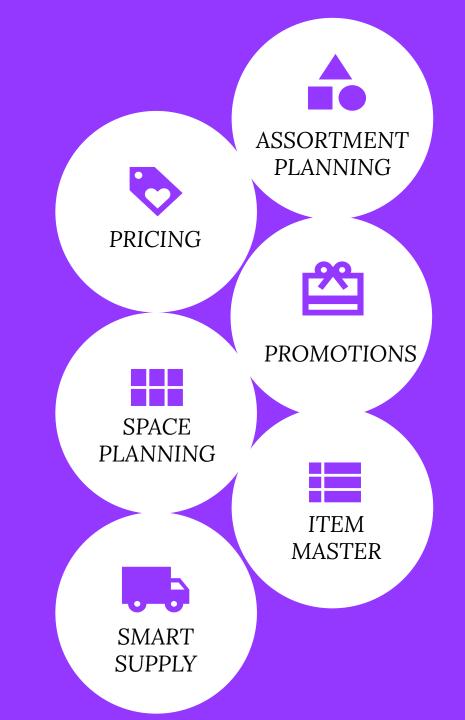

# RETAIL

The most important business variables, working together.

prismaretail.ai

Bringing colors to your business data

### THE RESULT

A SaaS platform that analyzes, predicts and suggests actions enabling retailers to increase profits by optimizing Prices, Promotions, Inventory, Assortment and Space within the same platform.