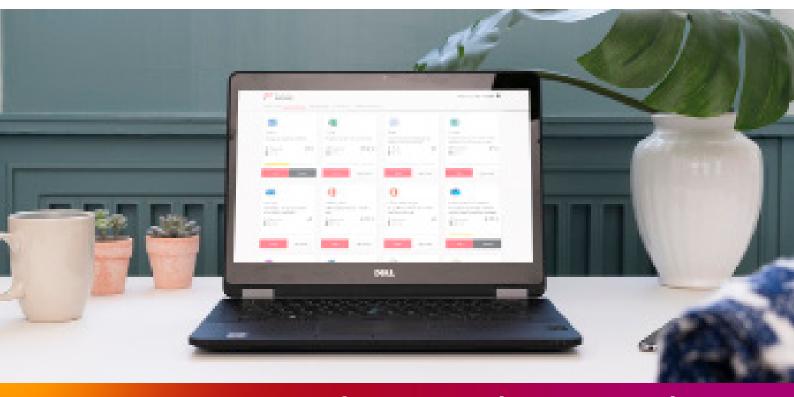

## WHAT YOU SEE IS WHAT YOU GET

With our learning portal, your employees can become more self-reliant when they start using new it-programs. You decide which courses should be visible, so that the portal is adapted to your specific needs.

### STREAMLINE YOUR TRAINING

Offer your employees relevant and easy-to-understand training in the IT tools they need in their day-to-day work. The courses will give them a boost of competence at their own pace and in the order that suits them best.

#### **WE MAKE IT EASY**

Our solution has Single Sign On, so there is no user management on your part. Just click on the link and all employees have access. Easy as it gets.