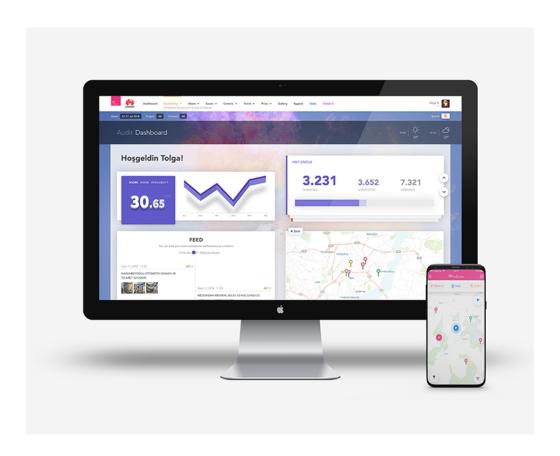

## **PRODUCTS**

BEST SOLUTIONS FOR KEEPING TRACK OF IN-STORE EXECUTION PERFORMANCE

rem inStore
RETAIL EXECUTION
MONITORING PLATFORM

**rem inStore** is a unique, cloud based (SaaS), integrated solution which helps companies to improve their business results by tracking instore execution compliance, taking instant actions towards it and increasing the field force efficiency.

This unique platform is developed to meet the needs of large range of professionals such as; sales teams, supervisors, sales managers, marketing and trade marketing executives, category & brand managers as well as higher level of executives.

#### **Key Features**

- Field Audit Module
- Task Management (Call-to-Action) Module
- Check-in & Check-Out Module
- Bullet-proof Data Control & Verification
- Fraud Detection & Prevention
- Advanced Library & E-Learning