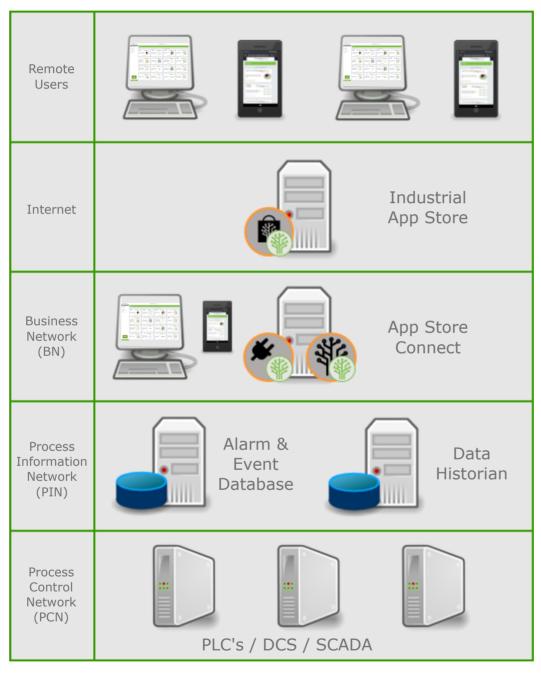

## Architecture

### **How it Works**

- A lightweight piece of software called the App Store Connect is installed on your Business Network with read only communications to your Plant Historians via bespoke and OPC protocols.
- You control which data can be shared to the Industrial App Store. You control who and which Apps have access to this data. Data access is controlled by you and no-one else.
- Requests for data are sent from the Industrial App Store to your App Store Connect which then gets the data from your Historian and serves it to the Industrial App Store. All this is done securely using HTTPS.
- Once the data is used by the App it is discarded. Any calculated results can be written back to the App Store Connect on your site. Share data with business users, vendors, remote external users and service providers etc.