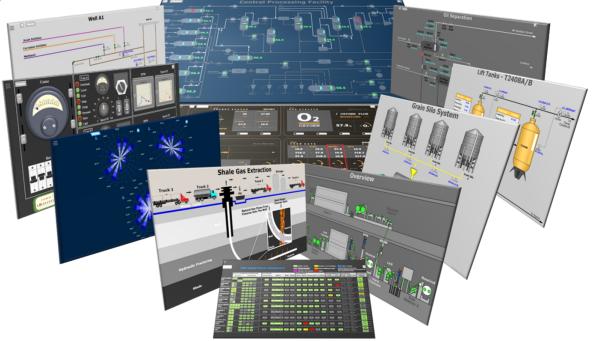

### **Process Graphics showing Plant Performance**

Visualisations can bring Industrial Plant Operations to life and provide operators with views showing dynamic process values and indicators that specify how their plant process is performing in real-time.

Communicate your data clearly and effectively. Present to users, engineers, operators and clients.