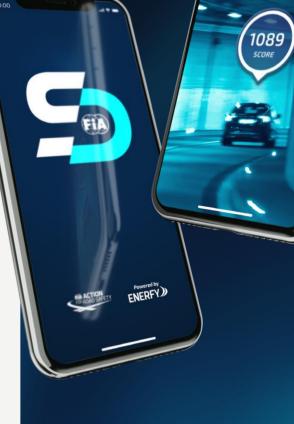

Enerfy provides the technical foundation for the FIA Smart Driving Challenge – the global competition that rewards everyday motorists in their smart, safe and environmentally friendly driving. The smarter you drive, the better scores you get.