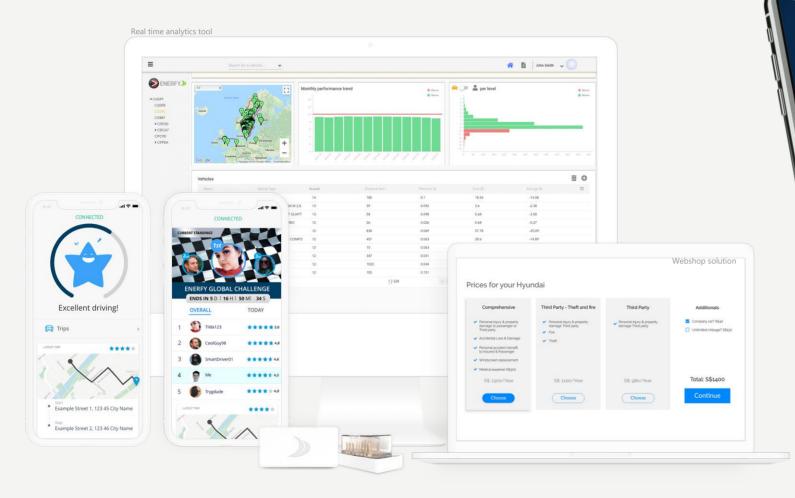

## DIGITIZATION MADE EASY

Greater Than supplies Enerfy, a fully digital auto insurance solution based on Artificial Intelligence. The solution is used by insurance carriers globally to gain real-time information, reduce claims costs and find new and more engaging ways to communicate with their end-consumers. Enerfy brings new insights to risk with realtime information on bad risks, assessed by its AI consisting of over 650 million unique driving profiles.

The turnkey white-label solution enables customers to completely customize

the design, packaging and content of the product to their own graphic manners and needs, as well as offer in-app gamified competitions. With Enerfy, the entire digitization process is ready just a few clicks away. A user-friendly, digital and scalable product is ready for the market.

Enerfy provides the technical foundation for the FIA Smart Driving Challenge – the global competition that rewards everyday motorists in their smart, safe and environmentally friendly driving. The smarter you drive, the better scores you get.