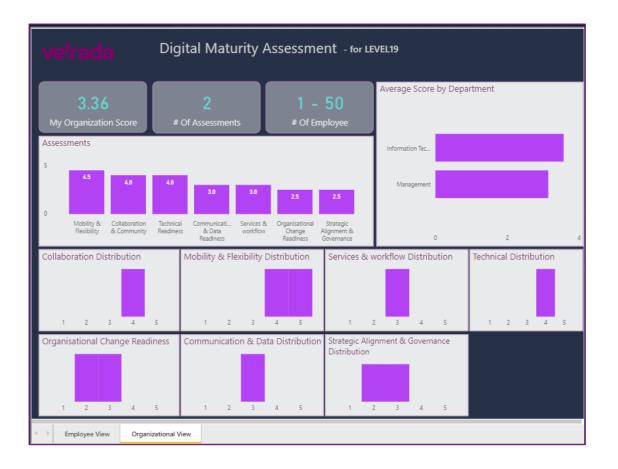

| My Referral (click to minimize)                                                                                                                                                                                                                                                                                                                                                                                                                                                                                                                       |                                                                                           |                                                                                                                                                      |  |
|-------------------------------------------------------------------------------------------------------------------------------------------------------------------------------------------------------------------------------------------------------------------------------------------------------------------------------------------------------------------------------------------------------------------------------------------------------------------------------------------------------------------------------------------------------|-------------------------------------------------------------------------------------------|------------------------------------------------------------------------------------------------------------------------------------------------------|--|
|                                                                                                                                                                                                                                                                                                                                                                                                                                                                                                                                                       | share. The more people you share the Digital Maturity Assess Email                        | ment with, the more relevant the results           JobTitle         +                                                                                |  |
| My Report (click to minimize)                                                                                                                                                                                                                                                                                                                                                                                                                                                                                                                         |                                                                                           |                                                                                                                                                      |  |
| The results of your digital maturity assessment are split into two tabs at the bottom of the report.<br>Employee tab shows your personal scoring of your organization's digital maturity and compares this against the company wide average.<br>Organizational tab shows a summary of individual's results from across the company.<br>() more people that perform the assessment, the more comprehensive the Organizational view will be. Use the referral link at the top of the report to send the Digital Maturity Assessment to your colleagues. |                                                                                           |                                                                                                                                                      |  |
| verada Digital Maturity Assessment - for LEVEL 19                                                                                                                                                                                                                                                                                                                                                                                                                                                                                                     |                                                                                           |                                                                                                                                                      |  |
| 3.57<br>My Score                                                                                                                                                                                                                                                                                                                                                                                                                                                                                                                                      | 3.36<br>My Organization Score                                                             | 2<br># Of Assessments My Org                                                                                                                         |  |
| cheyne.buckley@levelnineteen.com                                                                                                                                                                                                                                                                                                                                                                                                                                                                                                                      | Digital Maturity Score is a perception rating of<br>1 (very immature) to 5 (very mature): |                                                                                                                                                      |  |
| Username Firstname                                                                                                                                                                                                                                                                                                                                                                                                                                                                                                                                    | Lastname - My Score is how y                                                              | - My Score is how you have rated your own organization's digital maturity     - My Organization Score is the average of all your colleagues' ratings |  |