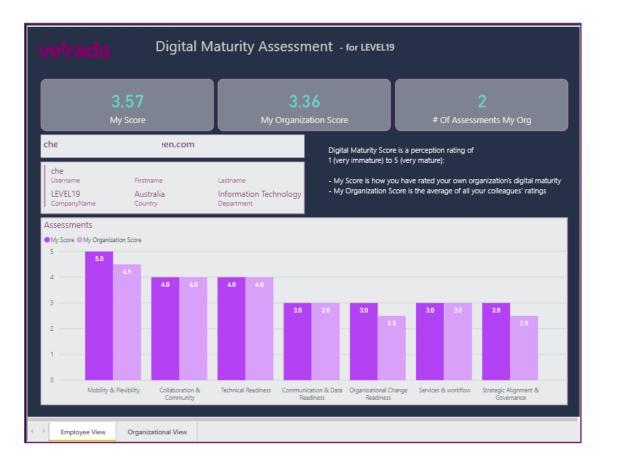

| My Referral (click to minimize)                                                                                                                                                                                                                                                                                                                                                                                                                                                                                                                       |                                                                                           |                                                                                                                                                      |  |
|-------------------------------------------------------------------------------------------------------------------------------------------------------------------------------------------------------------------------------------------------------------------------------------------------------------------------------------------------------------------------------------------------------------------------------------------------------------------------------------------------------------------------------------------------------|-------------------------------------------------------------------------------------------|------------------------------------------------------------------------------------------------------------------------------------------------------|--|
|                                                                                                                                                                                                                                                                                                                                                                                                                                                                                                                                                       | share. The more people you share the Digital Maturity Assess Email                        | ment with, the more relevant the results           JobTitle         +                                                                                |  |
| My Report (click to minimize)                                                                                                                                                                                                                                                                                                                                                                                                                                                                                                                         |                                                                                           |                                                                                                                                                      |  |
| The results of your digital maturity assessment are split into two tabs at the bottom of the report.<br>Employee tab shows your personal scoring of your organization's digital maturity and compares this against the company wide average.<br>Organizational tab shows a summary of individual's results from across the company.<br>() more people that perform the assessment, the more comprehensive the Organizational view will be. Use the referral link at the top of the report to send the Digital Maturity Assessment to your colleagues. |                                                                                           |                                                                                                                                                      |  |
| verada Digital Maturity Assessment - for LEVEL 19                                                                                                                                                                                                                                                                                                                                                                                                                                                                                                     |                                                                                           |                                                                                                                                                      |  |
| 3.57<br>My Score                                                                                                                                                                                                                                                                                                                                                                                                                                                                                                                                      | 3.36<br>My Organization Score                                                             | 2<br># Of Assessments My Org                                                                                                                         |  |
| cheyne.buckley@levelnineteen.com                                                                                                                                                                                                                                                                                                                                                                                                                                                                                                                      | Digital Maturity Score is a perception rating of<br>1 (very immature) to 5 (very mature): |                                                                                                                                                      |  |
| Username Firstname                                                                                                                                                                                                                                                                                                                                                                                                                                                                                                                                    | Lastname - My Score is how y                                                              | - My Score is how you have rated your own organization's digital maturity     - My Organization Score is the average of all your colleagues' ratings |  |