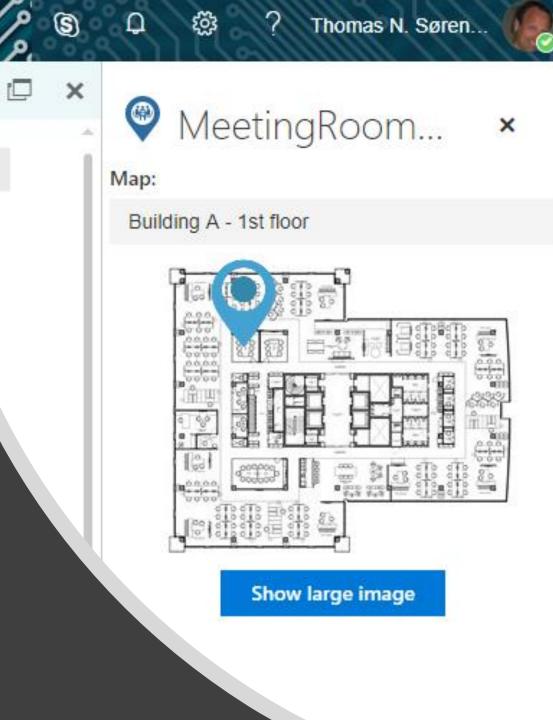

|                     |     |
|                         |                     |     |
|                         |                     |     |
|                         |                     |     |
|                         |                     |     |
|                         |                     |     |
|                         |                     |     |
|                         |                     |     |
|                         |                     |     |
|                         |                     |     |
|                         |                     |     |
|                         |                     |     |
|                         |                     |     |

MeetingRoomMap

Setup

Outlook addin - View location of the current meeting in Outlook



Talk to Teams bot - view where you have to go for your next meetings







...or find the office location of one of your co-workers