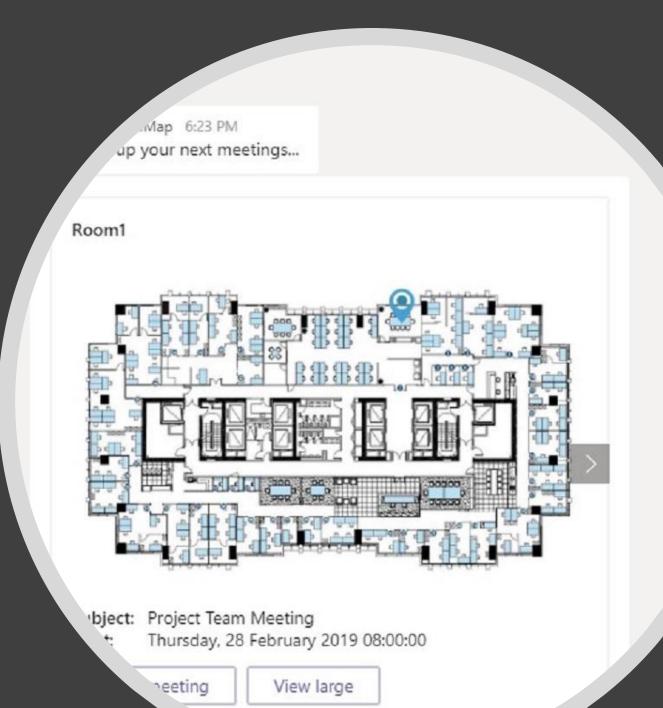

MeetingRoomMap

Setup

Outlook addin - View location of the current meeting in Outlook

Talk to Teams bot - view where you have to go for your next meetings

...or find the office location of one of your co-workers