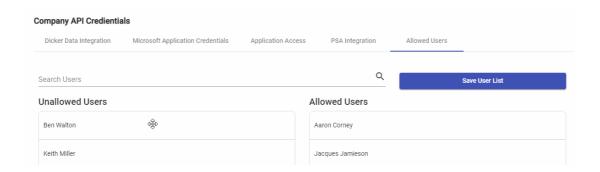

## Manage User Access

Browse to app.cspportal.cloud (https://app.cspportal.cloud/) and select Login

Select **Company Settings** from the menu pane.

Followed by the **Allowed Users** tab.

|   | Allowed | Users |  |
|---|---------|-------|--|
| _ |         |       |  |

Click and drag Users between the **Unallowed Users** and **Allowed Users** columns as required.

Once complete, select **Save User List** to finalize this process.