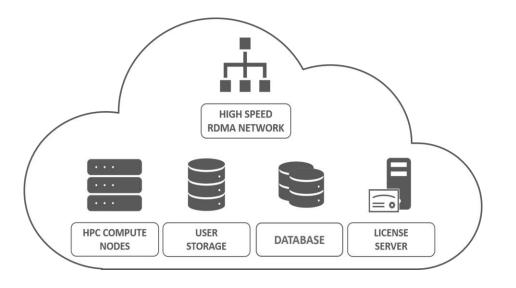

### Need of Cloud HPC Hosting Platform

#### To access all Cloud HPC assets very effectively

# 'SyncHPC' by Syncious:

- A Multi-cloud HPC Hosting Platform,
- Helps To Access All Cloud HPC Assets,
- Web Application