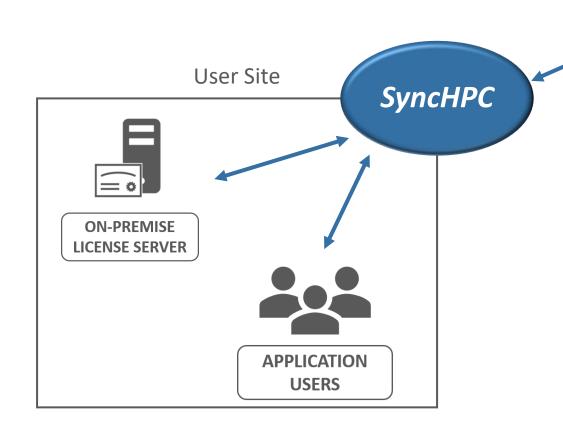

# With 'SyncHPC' Platform

Public, Private or Hybrid Cloud HPC Infrastructure

- Users Can Deploy, Manage, And Use Their Multiple Cloud HPC Clusters Very Effectively,
- Run Multiple High-end Applications Like **Ansys, LS-DYNA**, **CONVERGE CFD, WRF, Bowtie**, Etc.

## 'SyncHPC' Platform Features:

Automatic HPC Deployment

Scale-Up And Scale-Down As Required

Highest Security (ISO 27001:2013)

Bring Your Own License From On-Premise

NAS And Parallel Filesystem Support

User Data Management