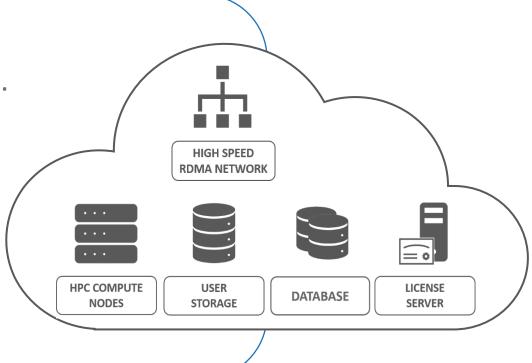

### Need of Cloud HPC Hosting Platform

#### To access all Cloud HPC assets very effectively

# 'SyncHPC' by Syncious:

- A Multi-cloud HPC Hosting Platform,
- Helps To Access All Cloud HPC Assets,
- Web Application