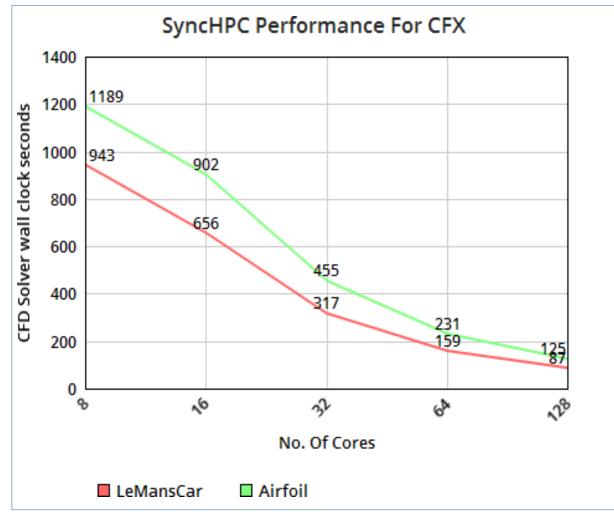

* 



### Need of Cloud HPC Hosting Platform

#### To access all Cloud HPC assets very effectively



# 'SyncHPC' by Syncious:

- A Multi-cloud HPC Hosting Platform,
- Helps To Access All Cloud HPC Assets,
- Web Application



# With 'SyncHPC' Platform





Public, Private or Hybrid Cloud HPC Infrastructure

- Users Can Deploy, Manage, And Use Their Multiple Cloud HPC Clusters Very Effectively,
- Run Multiple High-end Applications Like **Ansys, LS-DYNA**, **CONVERGE CFD, WRF, Bowtie**, Etc.

## 'SyncHPC' Platform Features:



Automatic HPC Deployment



Scale-Up And Scale-Down As Required



Highest Security (ISO 27001:2013)



Bring Your Own License From On-Premise



NAS And Parallel Filesystem Support



User Data Management



Job Scheduling

## Application Performance on 'SyncHPC'







# Clients Are Utilizing These Notable Applications With 'SyncHPC'



And Many More....



Syncious is a team of High-Performance Computing (HPC) experts with multiple HPC hosting platforms.

We have deployed multiple HPC clusters in cloud from 64 CPU Cores to 2000 CPU Cores to many research institutes and enterprise-class organizations.









www.syncious.com

#### **Syncious Systems Private Limited**

401, Snehraj Tower, Behind Volvo Showroom, Mumbai- Bangalore Highway, Baner, Pune-411045.

#### **Contact Person:**

Ajinkya Muley | Technical Sales Specialist +91 738 538 1511 / +91 955 255 4253 ajinkya.muley@syncious.com / info@syncious.com