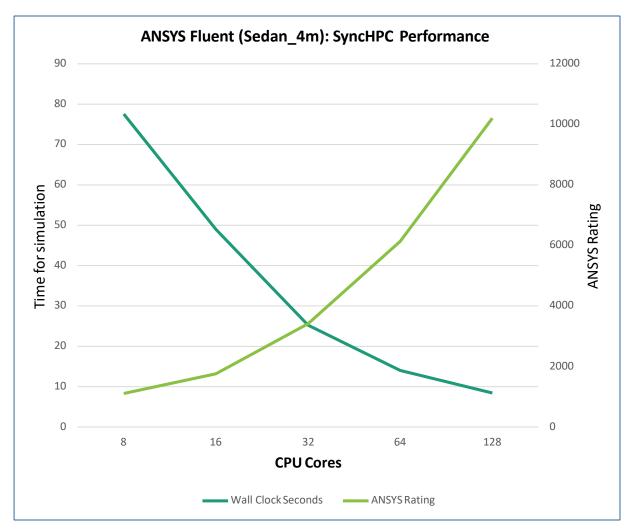

e** 



### Need of Cloud HPC Hosting Platform

#### To access all Cloud HPC assets very effectively



# 'SyncHPC' by Syncious:

- A Multi-cloud HPC Hosting Platform,
- Helps To Access All Cloud HPC Assets,
- Web Application



# With 'SyncHPC' Platform





Public, Private or Hybrid Cloud HPC Infrastructure

- Users Can Deploy, Manage, And Use Their Multiple Cloud HPC Clusters Very Effectively,
- Run Multiple High-end Applications Like **Ansys, LS-DYNA**, **CONVERGE CFD, WRF, Bowtie**, Etc.

## 'SyncHPC' Platform Features:



Automatic HPC Deployment



Scale-Up And Scale-Down As Required



Highest Security (ISO 27001:2013)



Bring Your Own License From On-Premise



NAS And Parallel Filesystem Support



User Data Management



Job Scheduling

## Application Performance on 'SyncHPC'







# Clients Are Utilizing These Notable Applications With 'SyncHPC'



And Many More....



Syncious is a team of High-Performance Computing (HPC) experts with multiple HPC hosting platforms.

We have deployed multiple HPC clusters in cloud from 64 CPU Cores to 2000 CPU Cores to many research institutes and enterprise-class organizations.









www.syncious.com

#### **Syncious Systems Private Limited**

401, Snehraj Tower, Behind Volvo Showroom, Mumbai- Bangalore Highway, Baner, Pune-411045.

#### **Contact Person:**

Ajinkya Muley | Technical Sales Specialist +91 738 538 1511 / +91 955 255 4253 ajinkya.muley@syncious.com / info@syncious.com