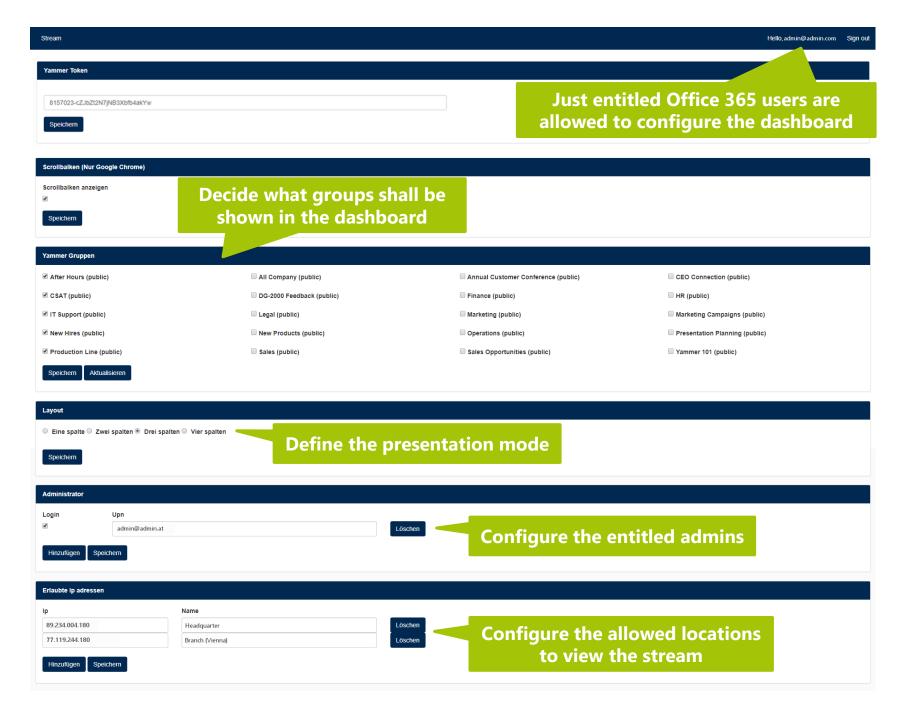

Display the latest posts and all comments as logical threads in a clear design of your choice.

Secure Administration: sign-in with an entitled M365 account and configure which groups shall be shown in the Yammer Wall App on multiple clients.

Images and Office attachments are shown in your stream as well.

Decide which groups should be streamed to your audience.

The online backend allows to configure the Yammer Wall App easily. The cache is organized with self-maintenance.