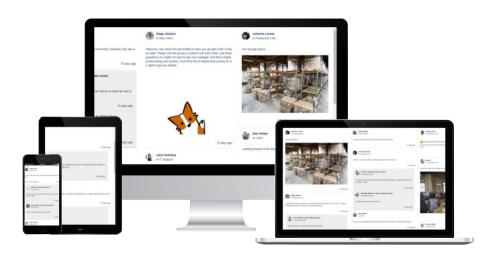

Posts and comments are displayed as logical threads.

Stream selected Yammer conversations to various, multiple devices.

Yammer Wall Features

Customize the layout of your stream and choose between single column and multi column fully responsive design.

Images and Office attachments are shown in your stream as well.

Decide which groups should be streamed to your audience.

The online backend allows to configure the Yammer Wall App easily. The cache is organized with self-maintenance.