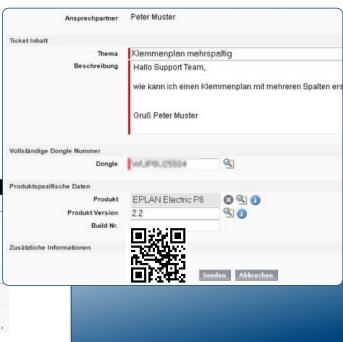

#### · Create tickets

Create new tickets and provide them with the essential information, such as priorities, photo and description. You can start the ticket system with the MAIN-TOOL Technical Asset Management and link the tickets to your assets. If you have a IOT/control integration, the system creates tickets independently.