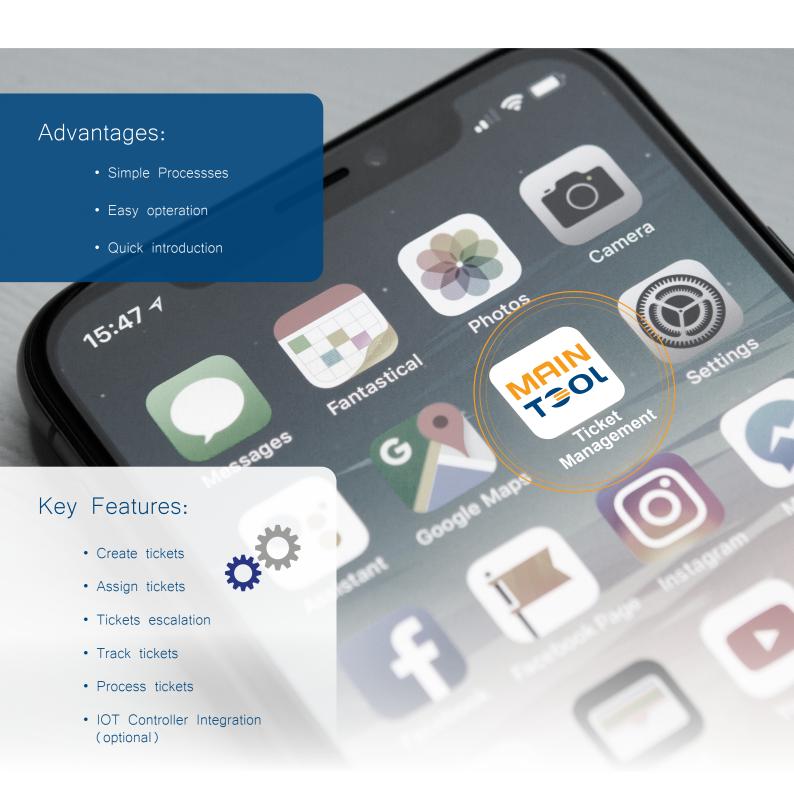

# MAIN-TOOL TICKET MANAGEMENT

Microsoft® Dynamics® Business Central®

## MAIN-T3OL

### TICKET MANAGEMENT

#### · Create tickets

Create new tickets and provide them with the essential information, such as priorities, photo and description. You can start the ticket system with the MAIN-TOOL Technical Asset Management and link the tickets to your assets. If you have a IOT/control integration, the system creates tickets independently.

#### · Assign tickets

Assign the tickets to specific groups or persons.

#### · Ticket escalation

Escalate tickets through various notification workflows.

#### · Track ticktes

Work through tickets, the optional Knowledgebase can help you with this.

#### · Process ticktes

Work through tickets, the optional Knowledgebase can help you with this.

#### • IOT Controller Integration (optional)

We can turn your systems into intelligent IOT controllers.

annanananan