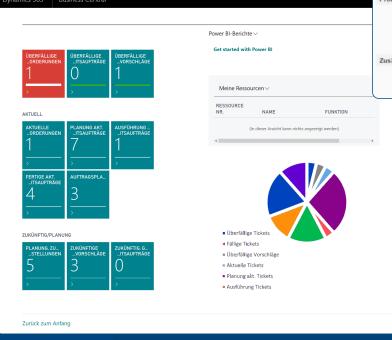

#### · Ticket escalation

Escalate tickets through various notification workflows.

#### · Track ticktes

Work through tickets, the optional Knowledgebase can help you with this.

#### · Process ticktes

Work through tickets, the optional Knowledgebase can help you with this.