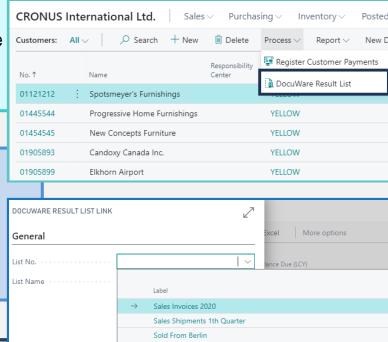

## DocuWare CONNECTOR DW Result list Integration Tool

- ✓ Integration of Microsoft Dynamics 365 Business Central with DokuWare Software
- ✓ Efficient document search

## **EASY ACCESS**

- √ 50 predefined pages for accessing DocuWare lists
- ✓ For advanced users the ability to create a DocuWare link on the desired pages
- ✓ Multiple different document views from the same page

## **FILTERING DOCUMENTS**

- ✓ Advanced filtering settings
- ✓ The ability to link DocuWare fields with Microsoft Dynamics 365 Business Central fields

Customer List

Customer List

✓ Saving and reusing entered search sets