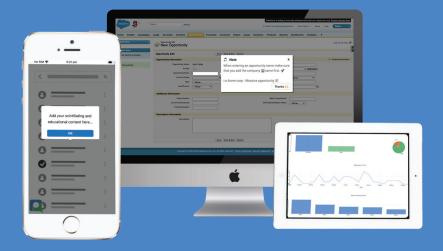

# Onboard staff to the software you use. Simply.

- ☆ No code needed
- ☆ Get started in minutes without IT help
- ☆ Invite team-mates
- ☆ Point and click creation
- ☆ Target job roles or specific users
- ☆ Embed training or help videos
- ☆ Ask and get feedback
- ☆ Analytics and usage reports
- ☆ Target job roles or specific users
- ☆ Check who completes

Tips, Tours, Guides in Context

Ask Questions, **Capture Feedback** 

Add Help Videos on the Right Pages

Measure Guide Usage and User Interaction

**CAPTURE FEEDBACK** 

**FEATURE DISCOVERY** 

**ONBOARD AND EXPLAIN** 