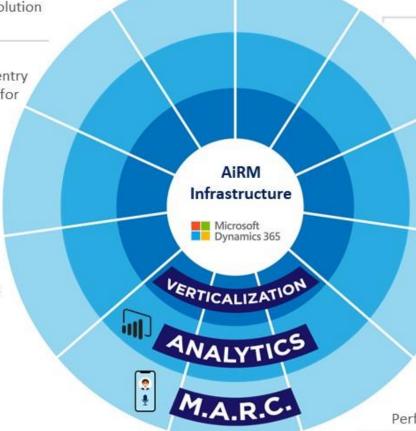

M.A.R.C. a new AiDEA

## **AiDEA is a new Paradigm and Approach**

Big **Opportunity** Today: to access the market with **AiDEA – a Disruptive, Unique and Innovative solution** 

10

AiDEA is the evolution of Customer Relationship Management (CRM), where AI is the foundation that powers operational and analytical solutions based on Microsoft Dynamics 365.

Its native ability to integrate data from multiple sources provides a 360 degrees customer view that allows the implementation of a truly omni-channel strategy. Coupled with M.A.R.C., Trueblue's intelligent and virtual assistant, the result is a dramatically simplified access to information by means of a fully conversational interaction through smartphones and portable devices

### TRUEBLUE: M.A.R.C. – NEW AIDEA System

Nutraceutical and Cosmetic Channel Broad and full-functional order entry and pharmacy profiling solution

### Pharmacy Channel OTC

Broad and full-functional order entry and pharmacy profiling solution for agents and reps

MSL MSL system & analytics

#### Tenders Management Strategic and operative tenders and bids management

#### KAM & Account Manager Account processes and stakeholder relationship management

Transparency Management Integrated strategic and day-by-day management of initiatives and events Sales Force Automation Effective and flexible solution for the Field Force Management

#### Operational Multichannel Complementary contact channels and customer loyalty Market and social network analysis

#### Customer Targeting & Profiling

Integrated dynamic solution for innovative Customer Analysis

#### **Commercial Action Plan**

Internal & external channels Working Plan Activities monitoring

#### Coaching

Assessment and development of skills and abilities for the field force Performance monitoring and comparison

- Increasing CRM Market Share
- Compete with Salesforce
- Sell other Microsoft products and solutions (Azure)