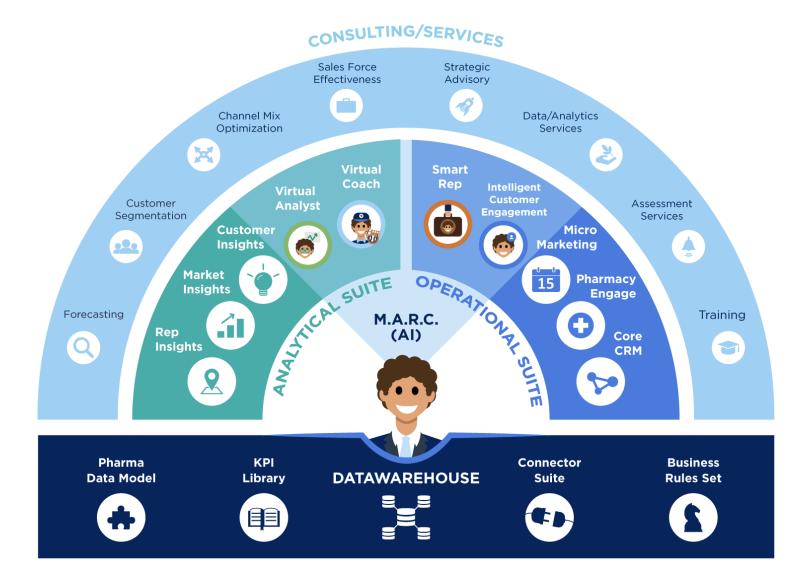

M.A.R.C. a new AiDEA

## **AiDEA is a new Paradigm and Approach**

Big **Opportunity** Today: to access the market with **AiDEA – a Disruptive, Unique and Innovative solution** 

10

AiDEA is the evolution of Customer Relationship Management (CRM), where AI is the foundation that powers operational and analytical solutions based on Microsoft Dynamics 365.

Its native ability to integrate data from multiple sources provides a 360 degrees customer view that allows the implementation of a truly omni-channel strategy. Coupled with M.A.R.C., Trueblue's intelligent and virtual assistant, the result is a dramatically simplified access to information by means of a fully conversational interaction through smartphones and portable devices

### TRUEBLUE: M.A.R.C. – NEW AIDEA System

Nutraceutical and Cosmetic Channel Broad and full-functional order entry and pharmacy profiling solution

### Pharmacy Channel OTC

Broad and full-functional order entry and pharmacy profiling solution for agents and reps

MSL MSL system & analytics

#### Tenders Management Strategic and operative tenders and bids management

#### KAM & Account Manager Account processes and stakeholder relationship management

Transparency Management Integrated strategic and day-by-day management of initiatives and events Sales Force Automation Effective and flexible solution for the Field Force Management

#### Operational Multichannel Complementary contact channels and customer loyalty Market and social network analysis

#### Customer Targeting & Profiling

Integrated dynamic solution for innovative Customer Analysis

#### **Commercial Action Plan**

Internal & external channels Working Plan Activities monitoring

#### Coaching

Assessment and development of skills and abilities for the field force Performance monitoring and comparison

- Increasing CRM Market Share
- Compete with Salesforce
- Sell other Microsoft products and solutions (Azure)