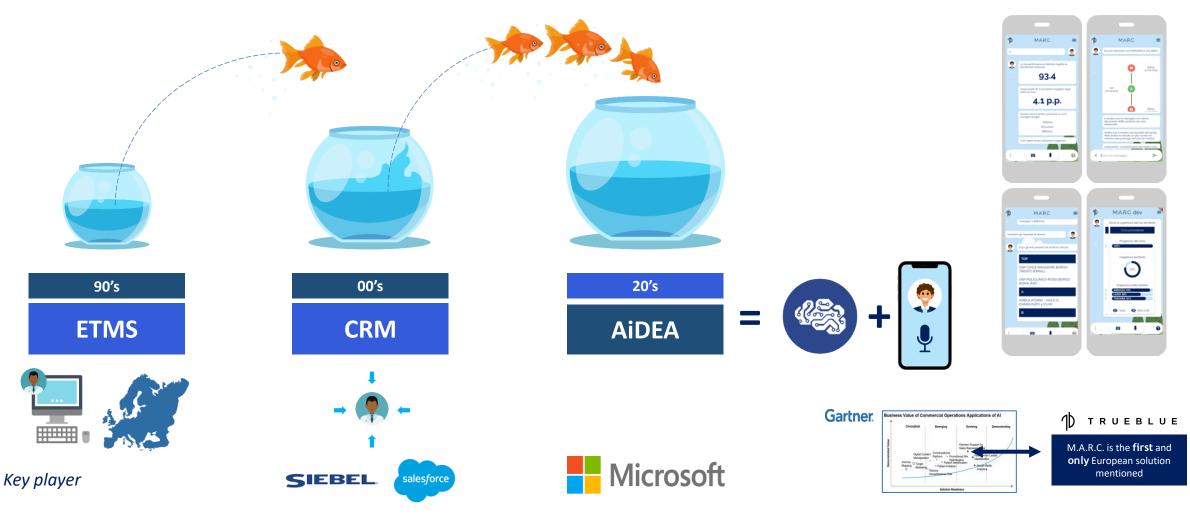

M.A.R.C. a new AiDEA

## **AiDEA is a new Paradigm and Approach**

Big **Opportunity** Today: to access the market with **AiDEA – a Disruptive, Unique and Innovative solution** 

10

AiDEA is the evolution of Customer Relationship Management (CRM), where AI is the foundation that powers operational and analytical solutions based on Microsoft Dynamics 365.

Its native ability to integrate data from multiple sources provides a 360 degrees customer view that allows the implementation of a truly omni-channel strategy. Coupled with M.A.R.C., Trueblue's intelligent and virtual assistant, the result is a dramatically simplified access to information by means of a fully conversational interaction through smartphones and portable devices