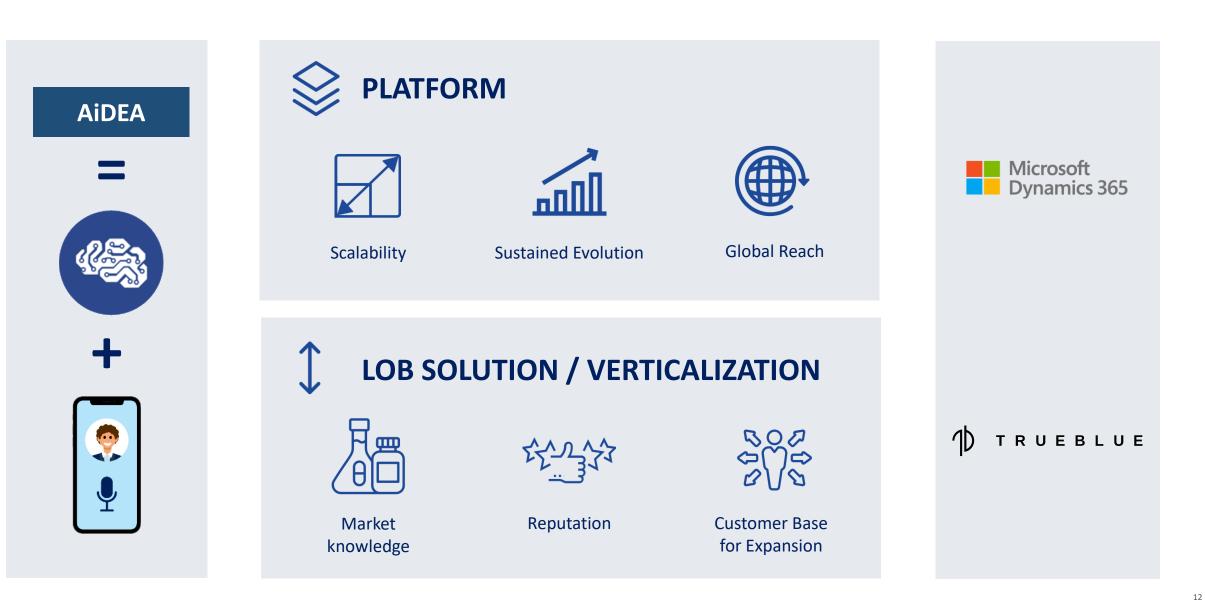

## **AiDEA is a new Paradigm and Approach**

Big **Opportunity** Today: to access the market with **AiDEA – a Disruptive, Unique and Innovative solution** 

10

AiDEA is the evolution of Customer Relationship Management (CRM), where AI is the foundation that powers operational and analytical solutions based on Microsoft Dynamics 365.

Its native ability to integrate data from multiple sources provides a 360 degrees customer view that allows the implementation of a truly omni-channel strategy. Coupled with M.A.R.C., Trueblue's intelligent and virtual assistant, the result is a dramatically simplified access to information by means of a fully conversational interaction through smartphones and portable devices