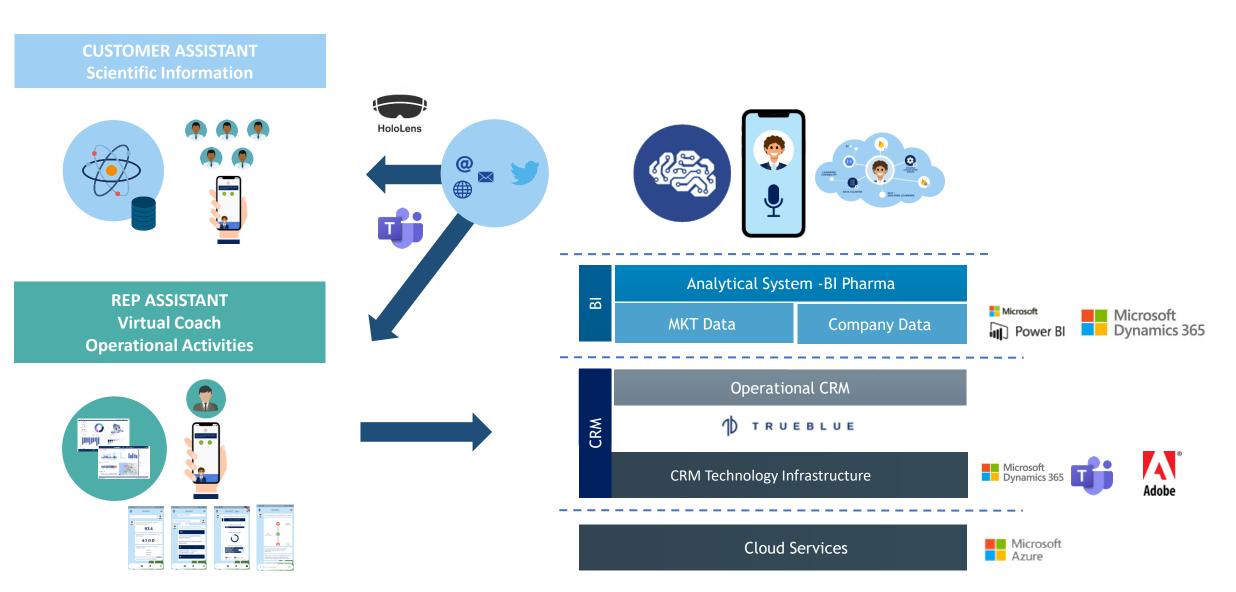

### TRUEBLUE: M.A.R.C. – NEW AIDEA System

Nutraceutical and Cosmetic Channel Broad and full-functional order entry and pharmacy profiling solution

### Pharmacy Channel OTC

Broad and full-functional order entry and pharmacy profiling solution for agents and reps

MSL MSL system & analytics

#### Tenders Management Strategic and operative tenders and bids management

#### KAM & Account Manager Account processes and stakeholder relationship management

Transparency Management Integrated strategic and day-by-day management of initiatives and events Sales Force Automation Effective and flexible solution for the Field Force Management

#### Operational Multichannel Complementary contact channels and customer loyalty Market and social network analysis

#### Customer Targeting & Profiling

Integrated dynamic solution for innovative Customer Analysis

#### **Commercial Action Plan**

Internal & external channels Working Plan Activities monitoring

#### Coaching

Assessment and development of skills and abilities for the field force Performance monitoring and comparison

- Increasing CRM Market Share
- Compete with Salesforce
- Sell other Microsoft products and solutions (Azure)