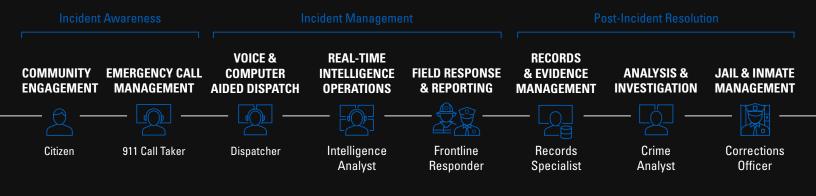

PremierOne Cloud CAD is powered by the CommandCentral platform and offers seamless evolution into our integrated CommandCentral software suite, helping you adopt next-generation user experiences and additional end-to-end integrations. Built to unify data and streamline workflows from call to case closure, our suite helps you put your information to better use, improve safety for critical personnel and restore your focus on the communities you serve. Backed by a trusted, 90-year veteran with proven public safety leadership, CommandCentral is transforming the public safety experience with a focus on evolution, not revolution, in order to help you digitally transform your operation.

## COMMANDCENTRAL

The industry's most integrated public safety software suite from call to case closure.

For more information about PremierOne Cloud CAD, visit <a href="https://www.motorolasolutions.com/p1-CAD">www.motorolasolutions.com/p1-CAD</a>