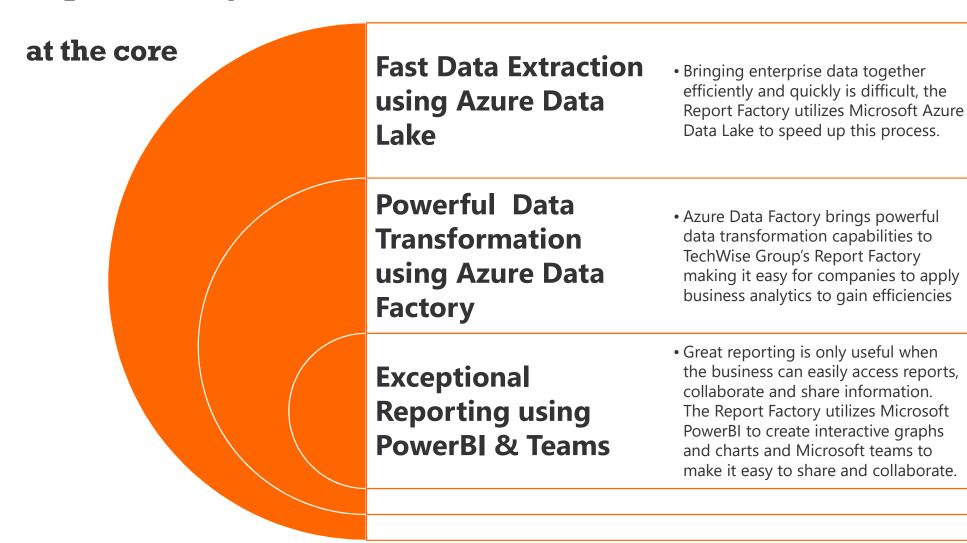

#### **Fast Data Extraction**

- Ingests data from Dynamics,
  Hyperion or other business systems
- Ingests data from hundreds or even thousands of Excel workbooks

#### **Better Transformation**

- Can utilize analytics to transform data
- Analytics to support production efficiency, performance, and other business critical analysis

#### **Exceptional Reporting**

- Flexible presentation utilizing PowerBl
- Enables easy viewing and access through Microsoft Teams

TechWise Group's Report Factory empowers organizations to create near real reports from multiple sources of data including financials, CRM, or even disparate Excel workbooks, apply optimization functions and transforms and collaborate and share reports.

It accelerates the development of actionable reports and business models using Microsoft PowerBI, Azure Data Lake, Azure Data Factory and Microsoft Teams