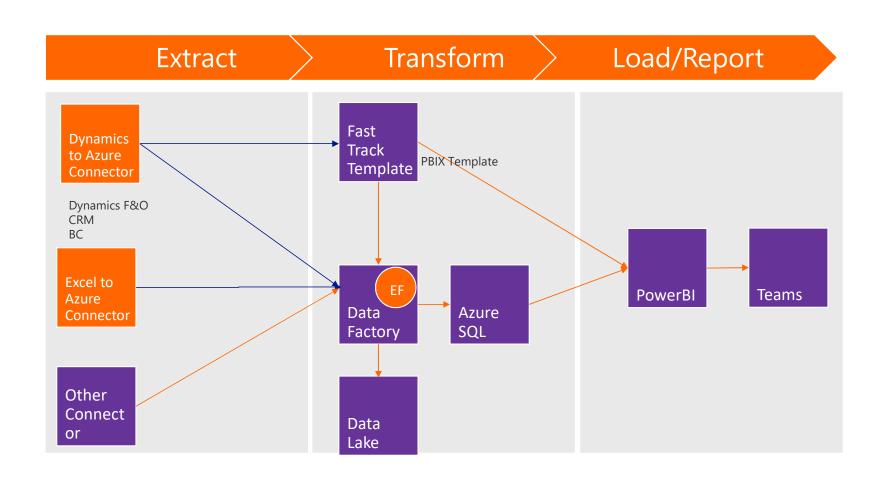

#### **Reference Architecture**

It accelerates the development of actionable reports and business models using Microsoft PowerBI, Azure Data Lake, Azure Data Factory and Microsoft Teams