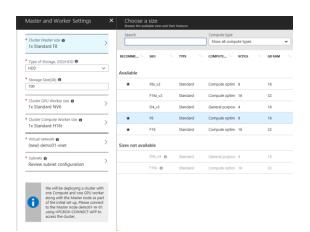

#### Intelligent Workflow Capability

- Build and deploy complex HPC workflows using a single platform on Microsoft Azure.
- Enhance product design iteration and optimization by leveraging digital twin with HPC Simulation and Analysis

#### Personal Supercomputing

Every user get's their own personal elastic HPC Cloud resource on Microsoft Azure. Use supercomputing as easily as using your personal computer.