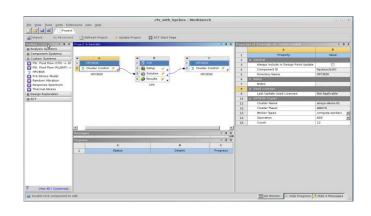

#### Intelligent Workflow Capability

- Build and deploy complex HPC workflows using a single platform on Microsoft Azure.
- Enhance product design iteration and optimization by leveraging digital twin with HPC Simulation and Analysis

#### Build/Deploy/Visualize

Build and deploy your HPC workflows on Azure with HPCBOX's desktop-centric user experience. Visualize your results with hardware accelerated remote 3D on Azure's N series.