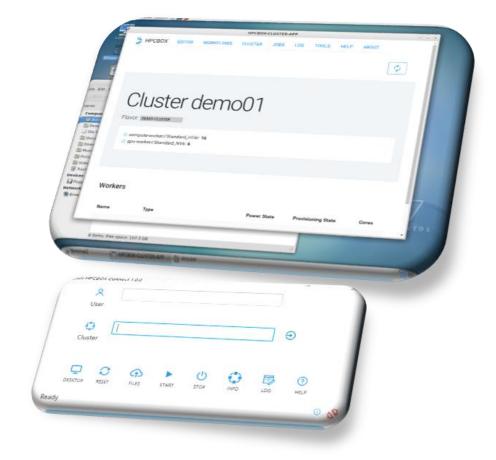

#### Rich Desktop Experience

- HPC Cloud user experience similar to a personal computer.
- Use your applications with their native GUI and get rid of web page job submission limitations.
- Empower collaboration by enabling distributed teams to work from anywhere.

#### Personal Supercomputing

Every user get's their own personal elastic HPC Cloud resource on Microsoft Azure. Use supercomputing as easily as using your personal computer.