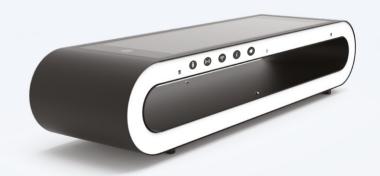

## Seedia Future

**Future** is cutting edge in design and innovation.

Its simplistic, minimal construction provides universal usage, which is great for modern plazas and industrial interior spaces. Side LED lamps adjust its colours to the surroundings.

Future is here.

Basic color: