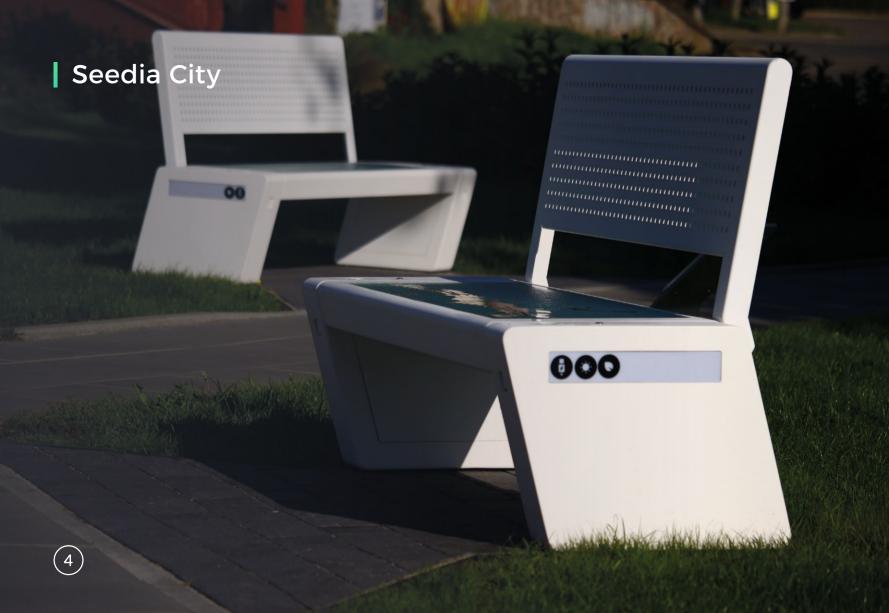

# Seedia City

Unique construction and urban character manifest in its modular design, making it possible to set it up in 3 different configurations. LED lamps highlight City's metropolitan aspects.

**City** is the product of a long search for a new and eye-catching way to present our innovative design.