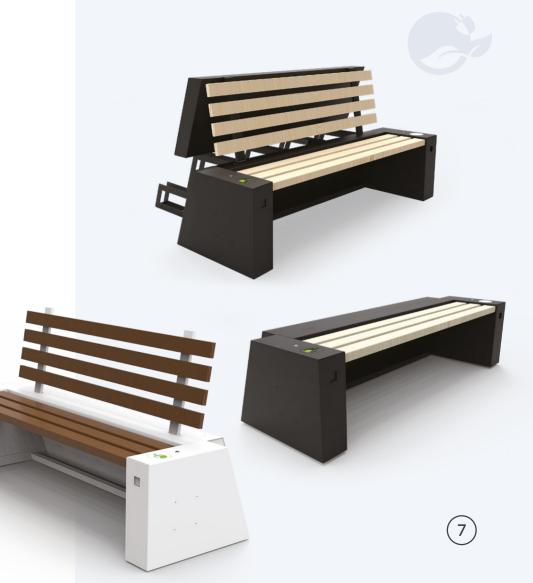

#### **RAL 7016**

- wood type: Natural Ash
- wood color: Transparent

#### **RAL 7035**

- wood type: Natural Ash
- wood color: Rustic Oak