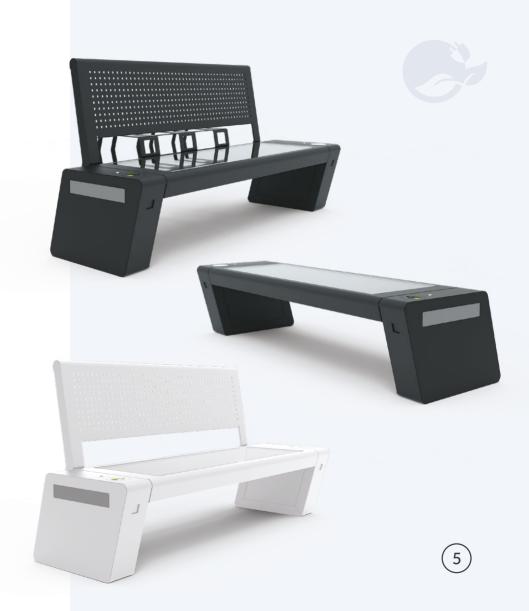

# Seedia Urban

**Urban** is all about functionality. By combining modern features and necessary urban elements, such as bike racks and seats, we have created a compelling product for parks and city plazas.

Another asset of Urban are its durable and high quality construction materials.