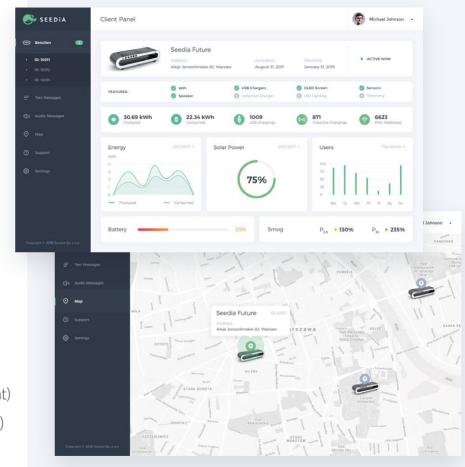

# Seedia Dashboard

Each product of SEEDiA's brand sends data to specially designed web dashboard. Thanks to the obtained information, we are able to provide predictive maintenance for customers by remote supervision of every device.

By logging to the dashboard, the customer has a preview of the condition of the product in real time and possibility to manage multimedia functions of the device:

- mp3 player (remote creation of an audio library)
- e-paper screen (management of presented content)
- sensors (preview of data from sensors in real time)