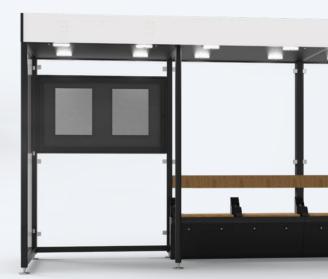

## **Bus Shelters**

SEEDiA bus stops are energy independent city devices providing informative and multimedia functionalities for citizens, as well as protecting from external urban factors.