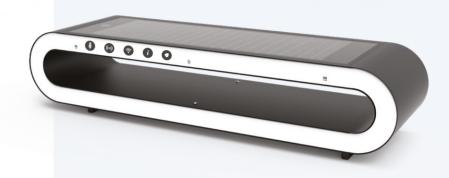

## Seedia Future

**Future** is cutting edge in design and innovation.

Its simplistic, minimal construction provides universal usage, which is great for modern plazas and industrial interior spaces. Side LED lamps adjust its colours to the surroundings.

Future is here.

Basic color: