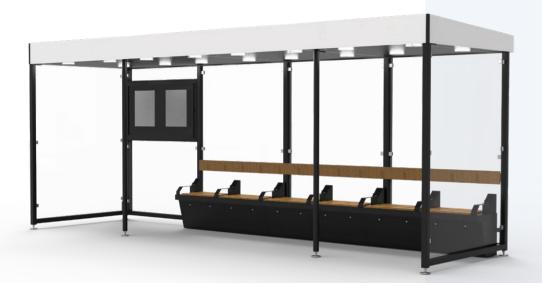

## **Bus Shelters**

SEEDiA bus stops are energy independent city devices providing informative and multimedia functionalities for citizens, as well as protecting from external urban factors.