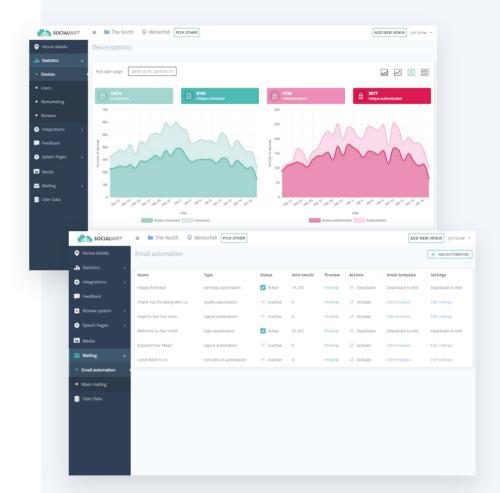

# Social WiFi Dashboard

#### **Captive Portal**

Our captive portal allows you gather all the data you need in order to properly communicate with your customers and personalize their experience.

#### Splash Page

Display any sort of content to your visitors, allowing them to easily learn more about your business, latest events or promotions and offers.

#### **Reviews**

Ask your customers for reviews, receive ratings and comments and communicate with your visitors.

#### **Analytics**

Analytics are a crucial component of Social WiFi. Getting to know who your customers are and how to best approach them is vital to any line of business.

Find out more:

www.socialwifi.com