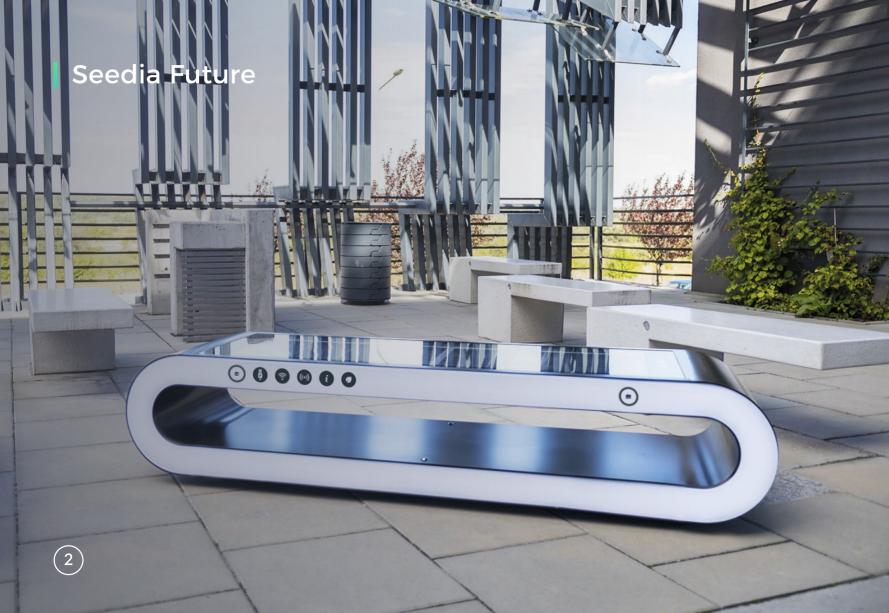

## Seedia Future

**Future** is cutting edge in design and innovation.

Its simplistic, minimal construction provides universal usage, which is great for modern plazas and industrial interior spaces. Side LED lamps adjust its colours to the surroundings.

Future is here.

Basic color: