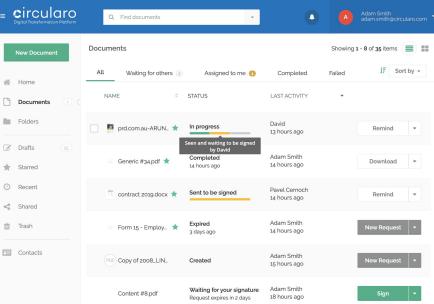

# Move agreements from start to finish in hours not days.

| PREPARE                                                      |      | SIGN                                                                                          | TRACK                                                                         | MANAGE                                                                          |
|--------------------------------------------------------------|------|-----------------------------------------------------------------------------------------------|-------------------------------------------------------------------------------|---------------------------------------------------------------------------------|
| Create new or<br>existing docs t<br>make them sig<br>online. | 0    | Just click a link, fill-in<br>and sign. No more<br>printing, scanning and<br>emailing around. | Have a full control of<br>what's going on;<br>viewed, signed, pending<br>etc. | Archive, organise and<br>find your agreements<br>with DMS like<br>capabilities. |
| FASTER                                                       | EASI | ER SECUR                                                                                      | e verifiable                                                                  | ACTIONABLE                                                                      |
|                                                              |      |                                                                                               |                                                                               |                                                                                 |

## **Document signing process. The traditional way.**

Secure, seamless end-to-end digital experience.

Painless, fast and mobile-friendly.

**FASTER** than paper based signatures or sending email attachments for sign offs.

**EASIER** than printing, scanning and sending contracts via email or mail.

**SECURE** as no one can change anything, all is tracked and recipient identity can be verified.

**VERIFIABLE** all signed agreements can be verified to confirm their authenticity and validity.

ACTIONABLE everybody gets exactly what is needed to execute the required document action

| إلى الخلف حفظ القالب إتمام X                                                                                                                                                                                                                                                                                                                                                                                                                                                                                                                                                                                                                                                                                                                                                                                                                                                                                                                                                                                                                                                                                                                                                                                                                                                                                                                                                                                                                                                                                                                                                                                                                                                                                                                                                                                                                                                                                                                                                                                                                                                                                                           | تحديد حقول التوقيع                                                                                                                                                                                                                                                                                                                                                                                                                                                                                                                                                                                                                                                                                                                                                                                                                                                                                                                                                                                                                                                                                                                                                                                                                                                                                                                                                                                                                                                                                                                                                                                                                                                                                                                                                                                                                                                                                                                                                                                       | Adam Smith adam.smith@circularo.com                                                                                                                                                                          |                                                                                                             | Q البحث عن مستندات                                                                                                                                                                                                                                                                                                                                                                                                                                                                                                                                                                                                                                                                                                                                                                                                                                                                                                                                                                                                                                                                                                                                                                                                                                                                                                                                                                                                                                                                                                                                                                                                                                                                                                                                                                                                                                                                                                                                                                                                                                                                                                                                                                                                                                                                                                                                                                          | 😢 circularo                                                                                                                |
|----------------------------------------------------------------------------------------------------------------------------------------------------------------------------------------------------------------------------------------------------------------------------------------------------------------------------------------------------------------------------------------------------------------------------------------------------------------------------------------------------------------------------------------------------------------------------------------------------------------------------------------------------------------------------------------------------------------------------------------------------------------------------------------------------------------------------------------------------------------------------------------------------------------------------------------------------------------------------------------------------------------------------------------------------------------------------------------------------------------------------------------------------------------------------------------------------------------------------------------------------------------------------------------------------------------------------------------------------------------------------------------------------------------------------------------------------------------------------------------------------------------------------------------------------------------------------------------------------------------------------------------------------------------------------------------------------------------------------------------------------------------------------------------------------------------------------------------------------------------------------------------------------------------------------------------------------------------------------------------------------------------------------------------------------------------------------------------------------------------------------------------|----------------------------------------------------------------------------------------------------------------------------------------------------------------------------------------------------------------------------------------------------------------------------------------------------------------------------------------------------------------------------------------------------------------------------------------------------------------------------------------------------------------------------------------------------------------------------------------------------------------------------------------------------------------------------------------------------------------------------------------------------------------------------------------------------------------------------------------------------------------------------------------------------------------------------------------------------------------------------------------------------------------------------------------------------------------------------------------------------------------------------------------------------------------------------------------------------------------------------------------------------------------------------------------------------------------------------------------------------------------------------------------------------------------------------------------------------------------------------------------------------------------------------------------------------------------------------------------------------------------------------------------------------------------------------------------------------------------------------------------------------------------------------------------------------------------------------------------------------------------------------------------------------------------------------------------------------------------------------------------------------------|--------------------------------------------------------------------------------------------------------------------------------------------------------------------------------------------------------------|-------------------------------------------------------------------------------------------------------------|---------------------------------------------------------------------------------------------------------------------------------------------------------------------------------------------------------------------------------------------------------------------------------------------------------------------------------------------------------------------------------------------------------------------------------------------------------------------------------------------------------------------------------------------------------------------------------------------------------------------------------------------------------------------------------------------------------------------------------------------------------------------------------------------------------------------------------------------------------------------------------------------------------------------------------------------------------------------------------------------------------------------------------------------------------------------------------------------------------------------------------------------------------------------------------------------------------------------------------------------------------------------------------------------------------------------------------------------------------------------------------------------------------------------------------------------------------------------------------------------------------------------------------------------------------------------------------------------------------------------------------------------------------------------------------------------------------------------------------------------------------------------------------------------------------------------------------------------------------------------------------------------------------------------------------------------------------------------------------------------------------------------------------------------------------------------------------------------------------------------------------------------------------------------------------------------------------------------------------------------------------------------------------------------------------------------------------------------------------------------------------------------|----------------------------------------------------------------------------------------------------------------------------|
| <section-header>     Image: State Sta</section-header>   | الرسل إليه المرسل إليه المرسل إليه المرسل إليه المرسل إليه المرسل ا<br>المرسل المرسل الم       | وقع الأن<br>وقع الأن<br>التوقيع الإنكتروني الدامن بك.<br>علية الوارد<br>علية الوارد                                                                                                                          | وقع مع الاخرين<br>وقع مع الاخرين<br>بالتوقيع بالمشاركة مع اطراف<br>معمدة.<br>في تعطر الاح<br>في انتظار الاح | ف<br>عمر بالتسوق مع العارف متحددت<br>واطلب منهم العراف متحدد ع<br>واطلب منهم العراف متحدد ع<br>والعراف متحد ع<br>والعراف متحم ع<br>والعراف متحم ع<br>والع متحم ع<br>والعراف متحم ع<br>والع متم ع<br>والم مت م<br>والم متحم ع<br>والع مت م<br>والع متم ع<br>والع متم ع<br>و | مستند جدید المنحة الرئیسیة المستندات المعبلدات المعبلدات المغيزة بنجمة المغيزة بنجمة المغيزة سحمة المغيزة المعلمات المالات |
| د به                                                                                                                                                                                                                                                                                                                                                                                                                                                                                                                                                                                                                                                                                                                                                                                                                                                                                                                                                                                                                                                                                                                                                                                                                                                                                                                                                                                                                                                                                                                                                                                                                                                                                                                                                                                                                                                                                                                                                                                                                                                                                               | التاريخ 🗂<br>الاسم ـــَـــــــــــــــــــــــــــــــــ                                                                                                                                                                                                                                                                                                                                                                                                                                                                                                                                                                                                                                                                                                                                                                                                                                                                                                                                                                                                                                                                                                                                                                                                                                                                                                                                                                                                                                                                                                                                                                                                                                                                                                                                                                                                                                                                                                                                                 | عرض سجل النشاط<br>زہ                                                                                                                                                                                         | تم إنجا<br>Entity_tax_residency_self_c<br>X                                                                 | آخر نشاط<br>منذ ۳ دقائق – المستند ertification_form (1).pdf                                                                                                                                                                                                                                                                                                                                                                                                                                                                                                                                                                                                                                                                                                                                                                                                                                                                                                                                                                                                                                                                                                                                                                                                                                                                                                                                                                                                                                                                                                                                                                                                                                                                                                                                                                                                                                                                                                                                                                                                                                                                                                                                                                                                                                                                                                                                 |                                                                                                                            |
| الماس المعالية المع<br>المعالية المعالية        | رقم الهاتف<br>محبحة وقفًا لسجلاتنا ولم يتم تعديل المستند.<br>لعدر residency.sef_certification_form (1)pdf<br>dab-537e-4587-b9G3 aSab6b5c2fed                                                                                                                                                                                                                                                                                                                                                                                                                                                                                                                                                                                                                                                                                                                                                                                                                                                                                                                                                                                                                                                                                                                                                                                                                                                                                                                                                                                                                                                                                                                                                                                                                                                                                                                                                                                                                                                             | التحقق من المستخد<br>سجل المراجعة العام اسجل المستند<br>توفيعات المستند<br>عنوان المستند<br>معرف المستند                                                                                                     | لتريل ( طباعة                                                                                               | Ently, tax, residency, self, certification, form (1) pdf<br>b08284ab 537e 4587-b9c3 w5ab6b5c2rdd<br>تم الإنجاز                                                                                                                                                                                                                                                                                                                                                                                                                                                                                                                                                                                                                                                                                                                                                                                                                                                                                                                                                                                                                                                                                                                                                                                                                                                                                                                                                                                                                                                                                                                                                                                                                                                                                                                                                                                                                                                                                                                                                                                                                                                                                                                                                                                                                                                                              | سجل الم<br>التفاصيل<br>المحكم<br>المحكم<br>السجل                                                                           |
| المنتخب المنتخب<br>من المحل المنتخب المنتخب<br>ford within the OCC Common Reporting Standard for المنتخب المنتخب المنتخب المنتخب المنتخب المنتخب المنتخب المنتخ<br>Appointed Account Information Account Information Construction account Information Construction account Information account Inf | التاريخ الموقع الدوقي الد<br>الدوقي الدوقي ال | العالة     موجع       عادي     موجع من قبل       مادي     موجع من قبل | 03/03/2020<br>18:54<br>03/03/2020<br>18:54<br>03/03/2020<br>18:54                                           | قام جميع الشوقعين بالتوفيع على المستند.<br>وليلة معضية من Adam Smith ب<br>(odam Smith bicroularc com)<br>(odam Smith و2012) 15<br>2 CAREA 02/2016<br>في الملت الولية من Adam Smith @Groutero com)                                                                                                                                                                                                                                                                                                                                                                                                                                                                                                                                                                                                                                                                                                                                                                                                                                                                                                                                                                                                                                                                                                                                                                                                                                                                                                                                                                                                                                                                                                                                                                                                                                                                                                                                                                                                                                                                                                                                                                                                                                                                                                                                                                                           | اكتمل التوقيع<br>وتيقة ممضية<br>تم إنشاء المستند                                                                           |