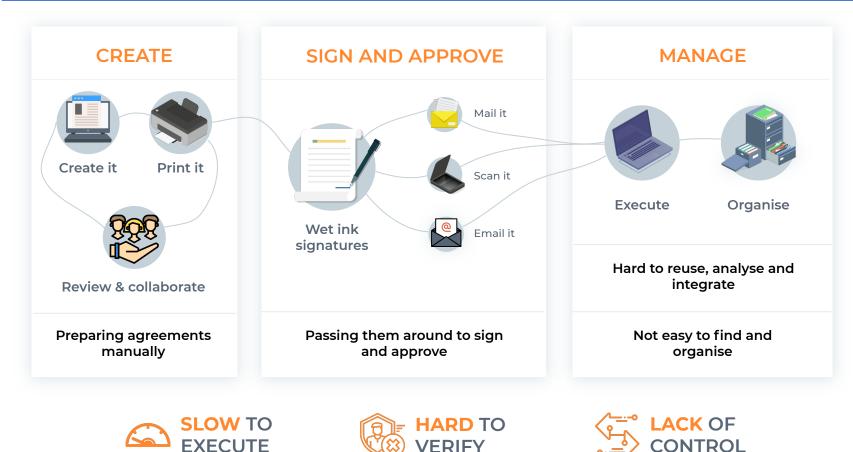

## **Document signing process. The traditional way.**

Secure, seamless end-to-end digital experience.

Painless, fast and mobile-friendly.

**FASTER** than paper based signatures or sending email attachments for sign offs.