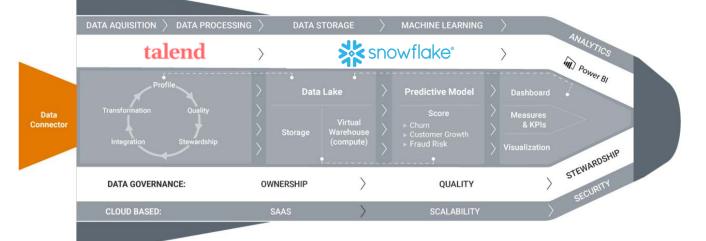

## How Can Abilis Data Rocket Help You?

Abilis Data Rocket empowers data democratization. Specifically, Data Rocket uses Talend to connect to a source system, land the data in Snowflake, do light processing on the data, and create a Power BI dashboard delivering powerful insights using your data.

With uniform, trustworthy data, Abilis Data Rocket provides 360 degree customer insights, from brick and mortar services to online activity, and business insights, from productivity to supply chain logistics. With Abilis Data Rocket, you get the predictive analytics you need to meet the needs of your business and customers as they arise.