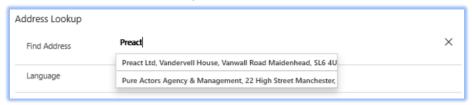

## 1.1 Solution Overview

**Preact Address Lookup** solution enables users to quickly search and capture an address on any entity in a Dynamics 365 or Common Data Service environment, using the Loqate service or BING Map service.

**Note** that the Loqate service is the preferred option, as it uses the Loqate service, that is more accurate than the free BING Map service.

The full address information that could be captured could be seen below: