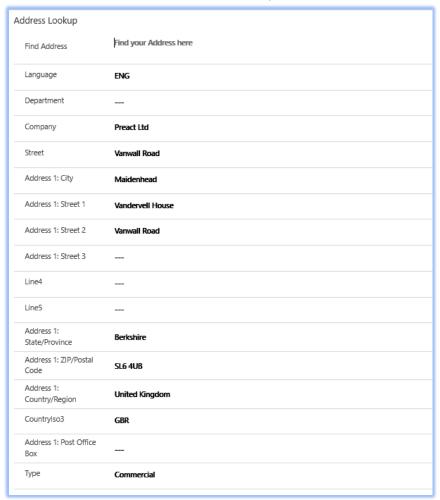

**Note** that the Loqate service is the preferred option, as it uses the Loqate service, that is more accurate than the free BING Map service.

The full address information that could be captured could be seen below: