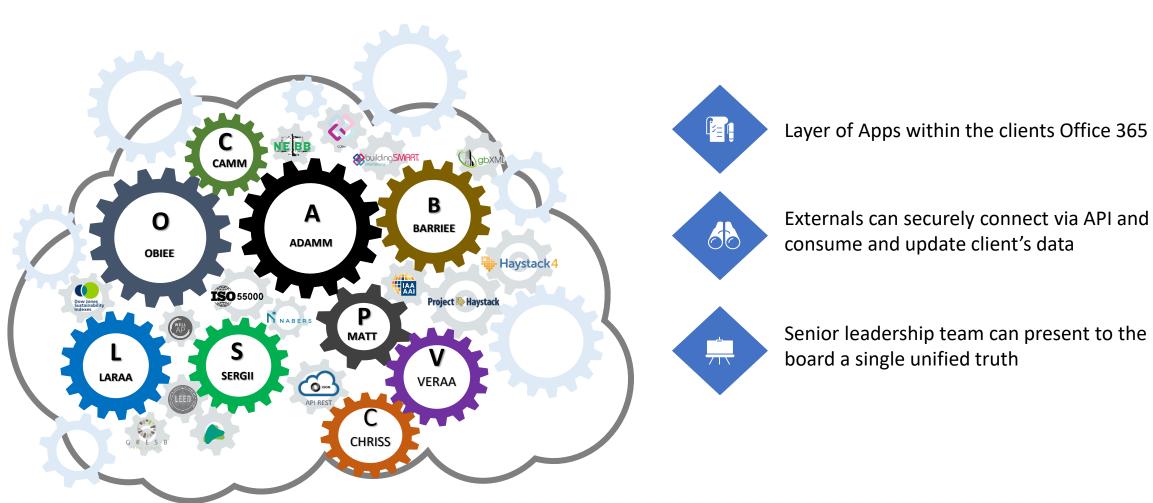

# Collaboration Ecosystem

# Collaboration Hierarchy

Using Microsoft Power Platform PaaS (Platform as a Solution) and Build-Apps
Applications clients have truly independent and customizable market leading
IWMS (Integrated Workplace Management System)