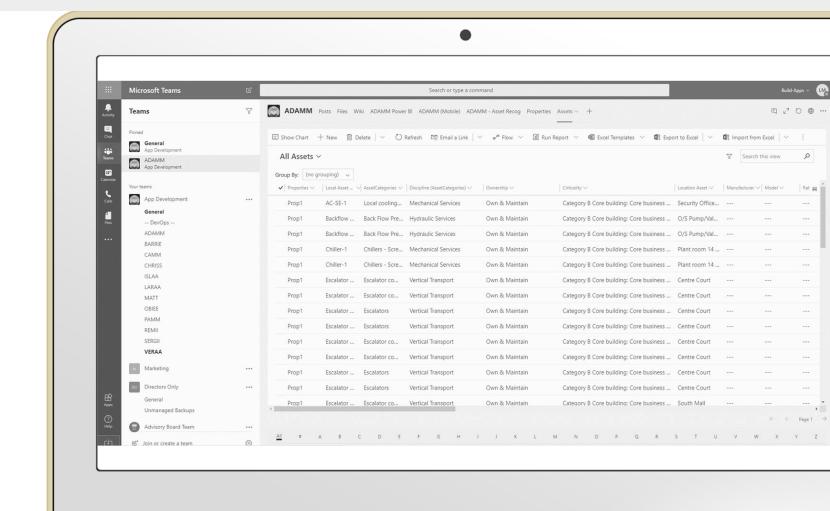

# Collaboration Hierarchy

Using Microsoft Power Platform PaaS (Platform as a Solution) and Build-Apps
Applications clients have truly independent and customizable market leading
IWMS (Integrated Workplace Management System)

### Deep Team Integration