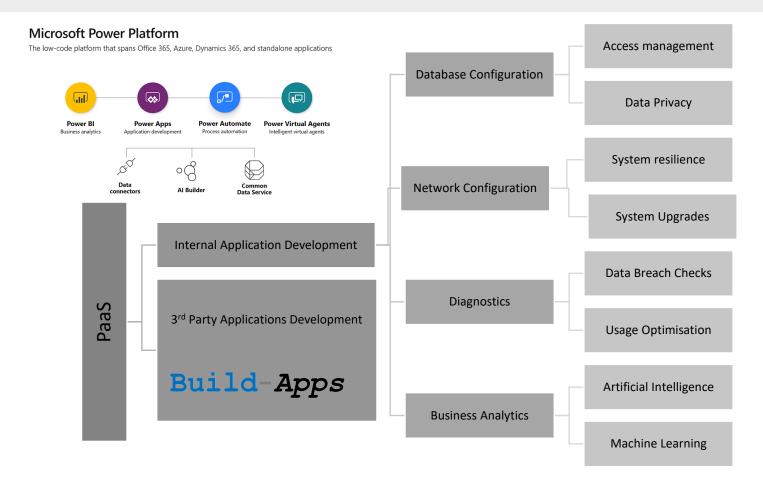

# Collaboration Hierarchy

Using Microsoft Power Platform PaaS (Platform as a Solution) and Build-Apps
Applications clients have truly independent and customizable market leading
IWMS (Integrated Workplace Management System)

## Benefits

### Deep Team Integration

## Benefits

Deep BI Integration