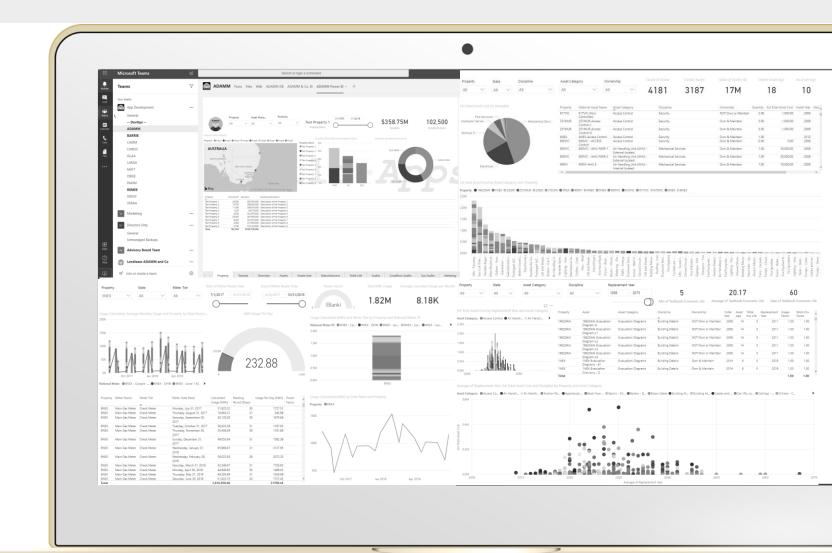

Procest BI

Assest Data Factory

Assest Data Bricks

Assest Data Bricks

Assest Machine
Learning

Assest Machine
Learning

Preconfigured Build-Apps Power Bi dashboards give ultimate flexibility for Analytics AI & ML

## Benefits

Deep BI Integration