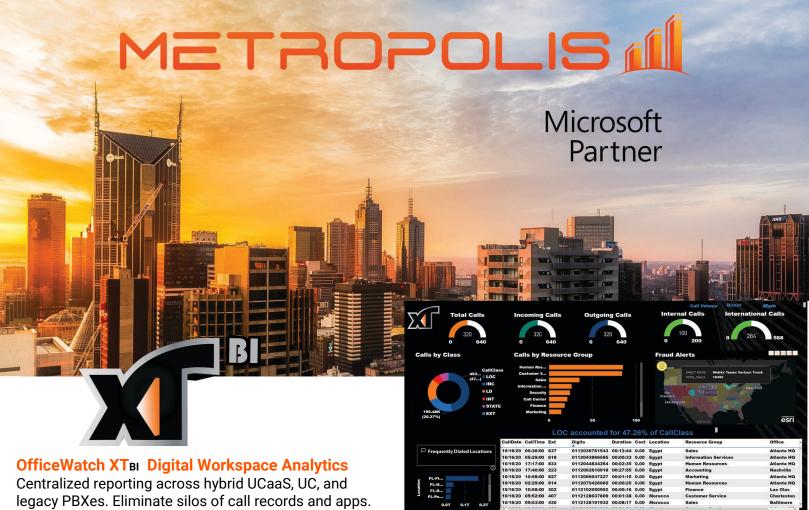

Centralized reporting across hybrid UCaaS, UC, and legacy PBXes. Eliminate silos of call records and apps. XT<sub>BI</sub> Aggregates data across cloud and premise phone systems with no hardware required.

# Toll-Fraud, Employee Phone Abuse, & Unusual

Activity Set user-defined thresholds and hot spots with mapping tools to identify area with high potential for fraud and abuse.