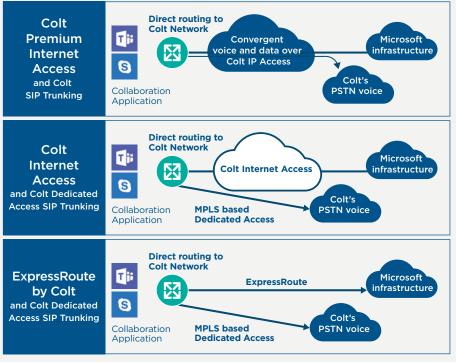

The following **Connectivity Options** are available, supporting **Direct Routing**, with consistent service wrap across Colt 13 European countries.

- Converged voice and Internet access over Colt's high bandwidth IP network, to enjoy the highest level of cost effective connectivity and performance.
- Secure voice access with Colt MPLS based Dedicated Access SIP Trunking providing guaranteed voice performances over Colt's network and a separated access for Internet traffic using Colt's Internet Access.
- Dedicated connection to Microsoft cloud infrastructure using ExpressRoute powered by Colt and Colt's PSTN Network with Colt's MPLS based Dedicated Access SIP Trunking to enjoy premium performance.