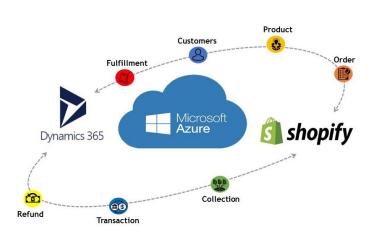

# **Integration of Shopify with Microsoft Dynamics**

Azure Integration Services (AIS) makes easy to fully integrate the Shopify eCommerce app with Microsoft Dynamics syncing orders, customers, products, refunds, custom objects to and from your business databases, marketing platforms, and more – making data available when you need it.