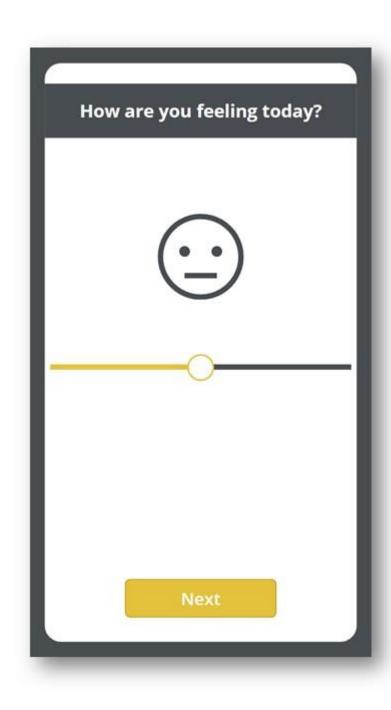

## It's easy to stay healthy while working from home Strongly Agree Agree Neutral Disagree Strongly Disagree Hikari SHENING A LIGHT ON YOUR DATA