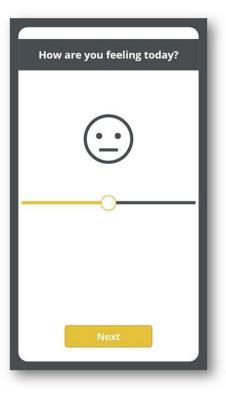

## It's easy to stay healthy while working from home Strongly Agree Agree Neutral Disagree Strongly Disagree Hikari SHENING A LIGHT ON YOUR DATA