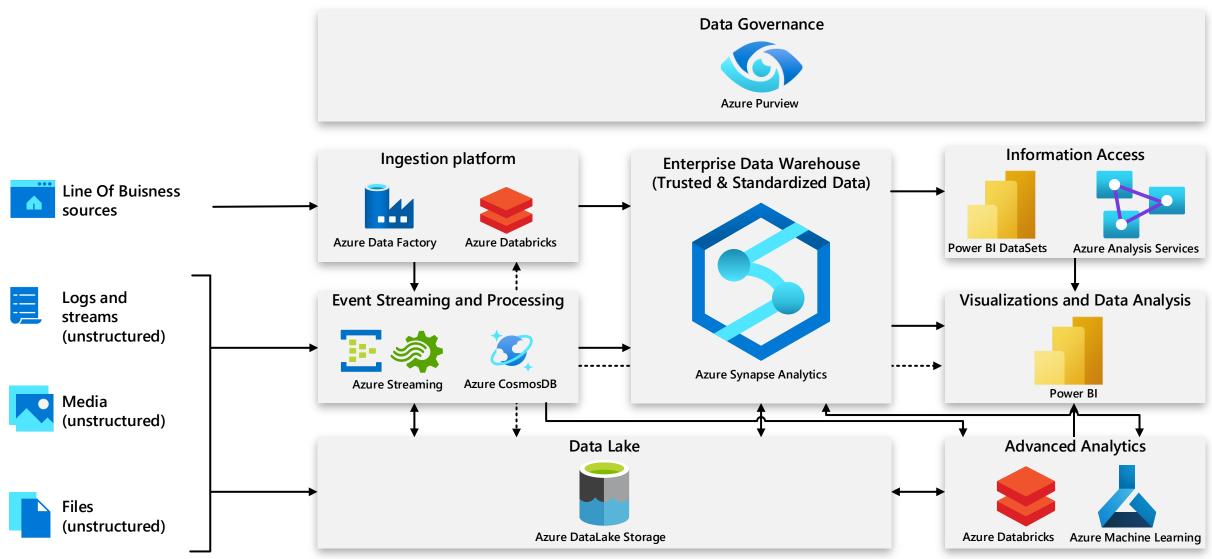

### Integrated solution developed by Elitmind based on analytical services from Microsoft Azure platform

#### **Unified analytics platform**

Perform data integration, data exploration, data warehousing, big data

analytics, and machine learning tasks from a single, unified environment.

#### **Serverless and dedicated options**

Support both data lake and data warehouse use cases and choose the most cost-effective pricing option for each workload

#### **Choice of language**

Use your preferred language, including T-SQL, Python, Scala, Spark SQL, and .Net—whether you use serverless or dedicated resources.

#### **Data lake exploration**

performing SQL engine.

**Enterprise data warehousing** 

Build your mission-critical data warehouse on

the proven foundation of the industry's top-

Bring together relational and nonrelational data and easily query files in the data lake with the same service you use to build data warehousing solutions.

#### **End-to-end management and** monitoring

Simplify the monotonous, but necessary, data tasks that each team must do—secure your Synapse workspace and we'll take care of the rest.

#### **Integrated AI and BI**

Complete your end-to-end analytics solution with deep integration of Azure Machine Learning, Azure Cognitive Services, and Power BI.

### **Solution architecture**