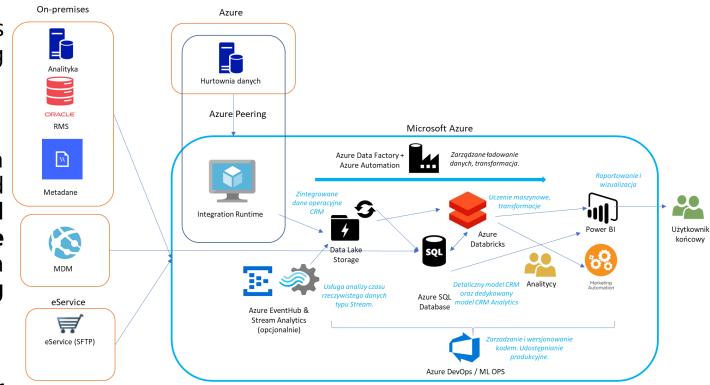

### Integrated solution developed by Elitmind based on analytical services from Microsoft Azure platform

#### **Unified analytics platform**

Perform data integration, data exploration, data warehousing, big data

analytics, and machine learning tasks from a single, unified environment.

#### **Serverless and dedicated options**

Support both data lake and data warehouse use cases and choose the most cost-effective pricing option for each workload

#### **Choice of language**

Use your preferred language, including T-SQL, Python, Scala, Spark SQL, and .Net—whether you use serverless or dedicated resources.

#### **Data lake exploration**

performing SQL engine.

**Enterprise data warehousing** 

Build your mission-critical data warehouse on

the proven foundation of the industry's top-

Bring together relational and nonrelational data and easily query files in the data lake with the same service you use to build data warehousing solutions.

#### **End-to-end management and** monitoring

Simplify the monotonous, but necessary, data tasks that each team must do—secure your Synapse workspace and we'll take care of the rest.

#### **Integrated AI and BI**

Complete your end-to-end analytics solution with deep integration of Azure Machine Learning, Azure Cognitive Services, and Power BI.

### **Solution architecture**