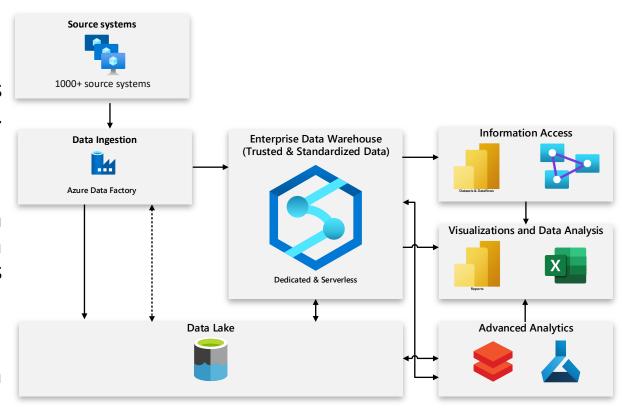

### Large international Utilities company

**Problem**: Design **comprehensive**, **end-to-end data platform** enabling data analysis of any type at any scale.

#### Solution:

- **High- and low-level design** of data platform architecture with thorough documentation of every component.
- Case driven architectures for each type of data processing.
- Consolidation of all advantages and disadvantages of Azure technologies.

#### **Business value**:

- Clear direction of **what, when and how** to use for **every buisness scenario** involving data analysis.
- Collection of **best practices** for each data analytic scenario including **processes**.
- Fully guided **road maps for technology adoption** ensuring that every new project fits the **standard** of new architecture at every level.
- Set of recommendations for Cost Optimization and Scaling Strategy (Vertically and Horizontally).

Scalability

Any type , any scale