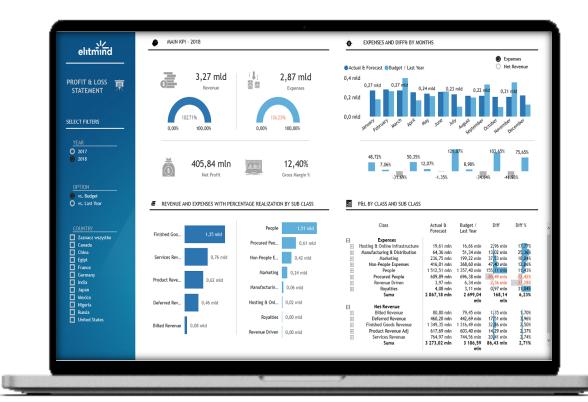

#### **Unified analytics platform**

Perform data integration, data exploration, data warehousing, big data

analytics, and machine learning tasks from a single, unified environment.

#### **Serverless and dedicated options**

Support both data lake and data warehouse use cases and choose the most cost-effective pricing option for each workload

#### **Choice of language**

Use your preferred language, including T-SQL, Python, Scala, Spark SQL, and .Net—whether you use serverless or dedicated resources.

#### **Data lake exploration**

performing SQL engine.

**Enterprise data warehousing** 

Build your mission-critical data warehouse on

the proven foundation of the industry's top-

Bring together relational and nonrelational data and easily query files in the data lake with the same service you use to build data warehousing solutions.

#### **End-to-end management and** monitoring

Simplify the monotonous, but necessary, data tasks that each team must do—secure your Synapse workspace and we'll take care of the rest.

#### **Integrated AI and BI**

Complete your end-to-end analytics solution with deep integration of Azure Machine Learning, Azure Cognitive Services, and Power BI.