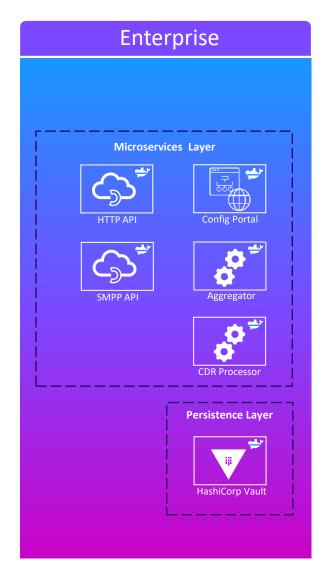

#### The Tech Stack - layers and components

Architecture

diagram

#### Edge Node