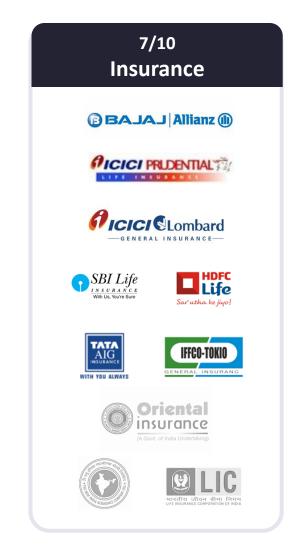

## Tanla at a glance

Our mission is to transform how businesses engage with their customers.



1999

Tanla was founded.
Sustained excellence of 21
years in telecom, managed
by seasoned industry
executives



**First** 

Company to develop and deploy A2P SMSC in India. Got listed on BSE and NSC in the year 2007



800 Bn

Interactions processed annually. Tanla touches over a billion lives carrying mission critical messages for enterprises globally.



~550

World class engineers, developers, sales, and process champions with expertise in communication services



₹1943 Cr

In revenues generated in financial year 2020 and ₹654 Cr in Q3-FY'21



#### We are the choice for leaders across industries









#### We are the choice for leaders across industries













#### **Defining CPaaS**

Communications Platform as a Service (CPaaS) offers APIs that simplify the integration of communications capabilities (for example, voice, messaging and video) into any app, service or business process. (Gartner)



CPaaS helps businesses take an omnichannel approach to their communications



Use CPaaS for messages such as appointment confirmations and reminders, order confirmations, and delivery tracking.



Add a layer of security for your customers with CPaaS by enabling two-factor authentication, OTPs, secure mobile payment information.



Communicate privately with customers and securely share sensitive information like credit card delivery notification, policy renewals, claim updates.