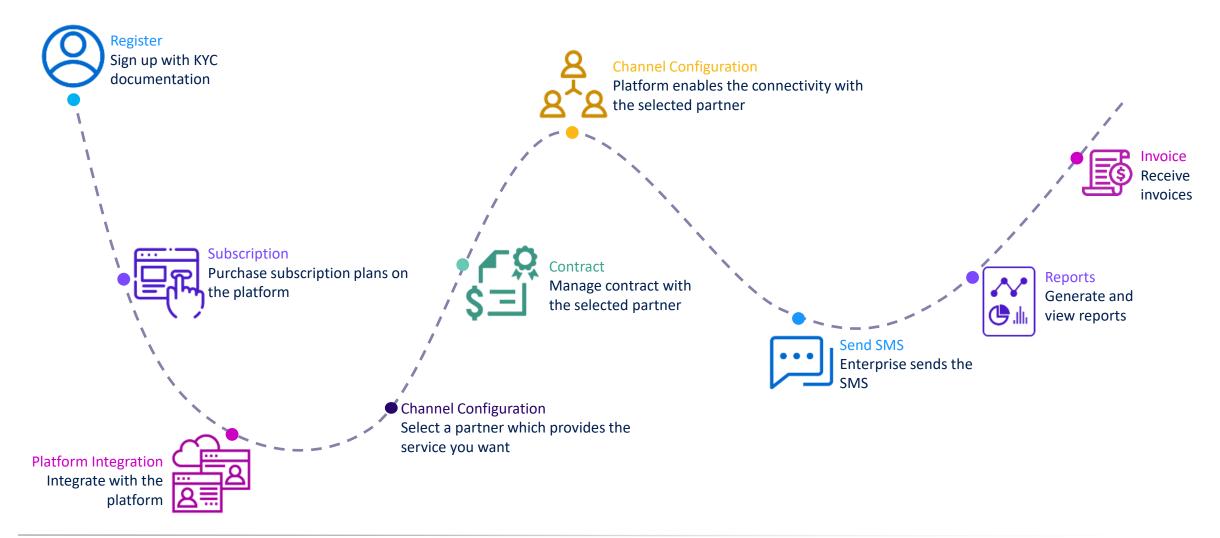

nd the needle of insight in the haystack of data.



#### **Real-time dashboards**

Get access to deep network analytics, insights on traffic trends, ROI, campaign performance, and more, all in real-time.



### Reporting & advanced analytics

Key performance indicators, value-based recommendations to reduce cost and improve QoS





### **Analytics & Storage as a Service**



**Storage as a Service** 

- ✓ Unlimited SSOT records
- ✓ Unlimited CDR storage
- ✓ Unlimited Summaries
- ✓ Build your own reports



**Out-of-the-box** 

- ✓ SSOT available for 65 Days
- ✓ CDR data available for 65 days
- ✓ Summaries for 6 months



#### **Customer references**

















## **ABC Customer Banking**









### Product Road Map and Upcoming Features (Placeholder)



### Business journey map









#### The Wise Team







# Appendix