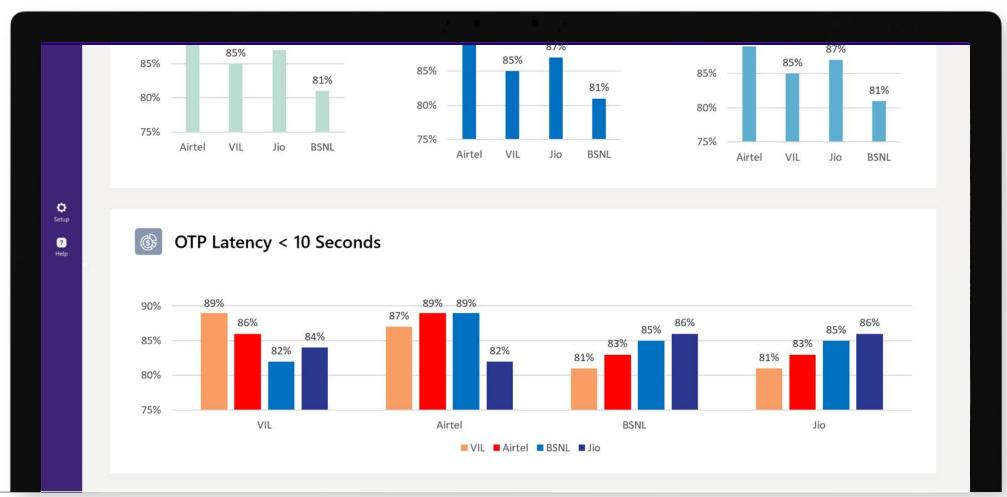

#### Best in Class QoS

15 SMSCs

### Cutting-edge analytics

# Advanced analytics capabilities

Packed with next-gen technology, Wisely comes equipped with advanced analytics that provides value-additive recommendations and predictions that reduce costs and improve Quality of Service.

#### **Intelligent insights**

Powered by Power BI, the bestin-class data visualization tool, Wisely dashboards make it easier for you to find the needle of insight in the haystack of data.

#### **Real-time dashboards**

Get access to deep network analytics, insights on traffic trends, ROI, campaign performance, and more, all in real-time.

### Reporting & advanced analytics

Key performance indicators, value-based recommendations to reduce cost and improve QoS