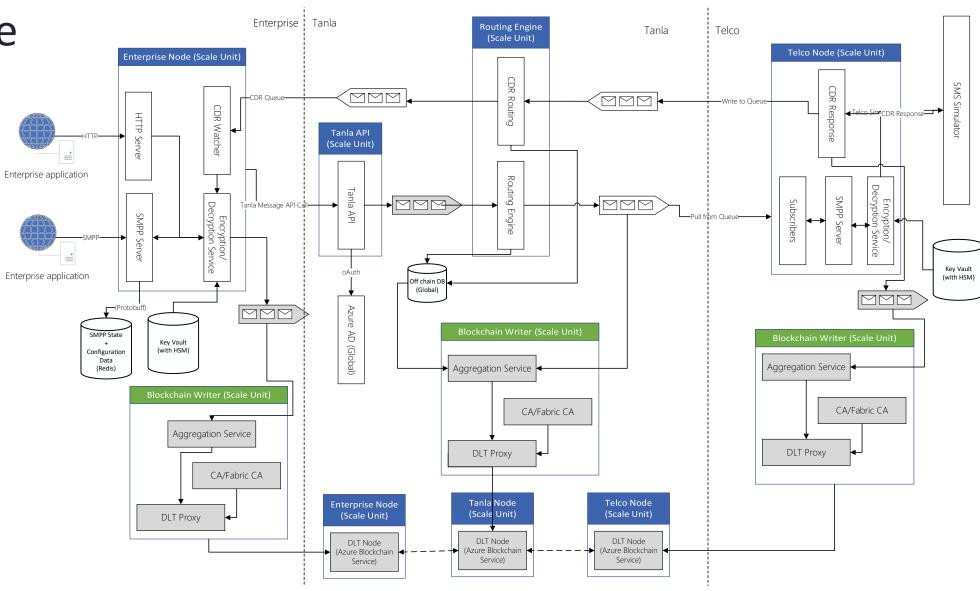

#### The Encryption Process

- Enterprise edge node and telco edge node shares public keys to the Exchange. The Exchange then sends the partner public keys to the corresponding edge nodes for encryption.
- All messages from Enterprise edge node are encrypted and decrypted at the telco Edge node.
- The encryption happens on asymmetric public and private key pairs that rollover based on time configured
- The key length is AES 128 with RSA 2048 encryption technique
- The data at rest does not include message content however meta data is stored, therefore ensuring highest level of privacy of information.
- The encryption method also factors forward and future secrecy since the keys are rotational.

#### **Encryption process**