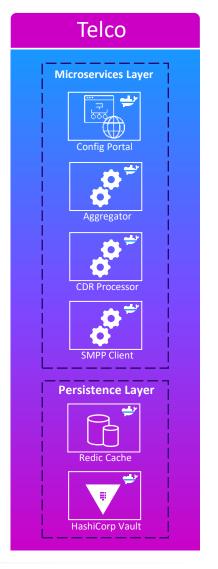

#### The Tech Stack - layers and components

Architecture

diagram

#### Edge Node