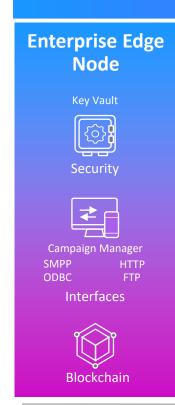

#### The Tech Stack - layers and components

Architecture

diagram

#### Edge Node

#### The Encryption Process

- Enterprise edge node and telco edge node shares public keys to the Exchange. The Exchange then sends the partner public keys to the corresponding edge nodes for encryption.
- All messages from Enterprise edge node are encrypted and decrypted at the telco Edge node.
- The encryption happens on asymmetric public and private key pairs that rollover based on time configured
- The key length is AES 128 with RSA 2048 encryption technique
- The data at rest does not include message content however meta data is stored, therefore ensuring highest level of privacy of information.
- The encryption method also factors forward and future secrecy since the keys are rotational.