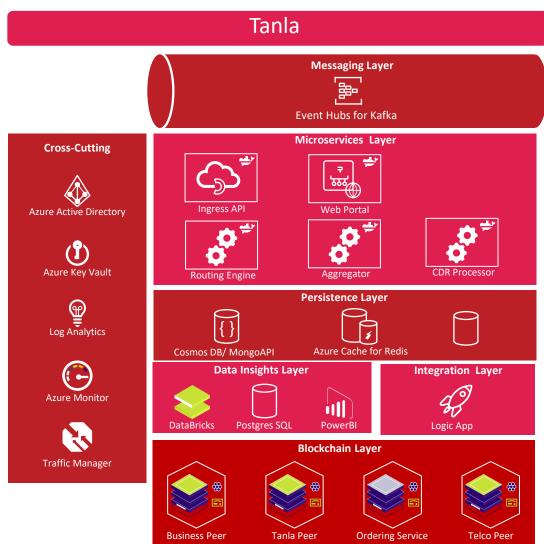

m of trust.



Uses blockchain to generate zero dispute settlement reports



Empowers suppliers by providing access to global enterprises and bringing increased business predictability and sustainability



### Wisely Jointly developed and marketed by





#### The Microsoft Azure Value





An open, flexible cloud platform that enables you to build, deploy and manage apps across a global network of Microsoft-managed datacenters.

The Azure approach to trust is based on the following foundational principles



Security



Privacy



Compliance



Resiliency



Intellectual Property (IP) Protection





#### Platform functional overview





Wisely - An Intelligent Cloud Platform





#### Technical architecture





#### How is it built





#### The Tech Stack - layers and components







Architecture

diagram





#### Edge Node

#### The Encryption Process

- Enterprise edge node and telco edge node shares public keys to the Exchange. The Exchange then sends the partner public keys to the corresponding edge nodes for encryption.
- All messages from Enterprise edge node are encrypted and decrypted at the telco Edge node.
- The encryption happens on asymmetric public and private key pairs that rollover based on time configured
- The key length is AES 128 with RSA 2048 encryption technique
- The data at rest does not include message content however meta data is stored, therefore ensuring highest level of privacy of information.
- The encryption method also factors forward and future secrecy since the keys are rotational.









#### Secured with end-to-end encryption