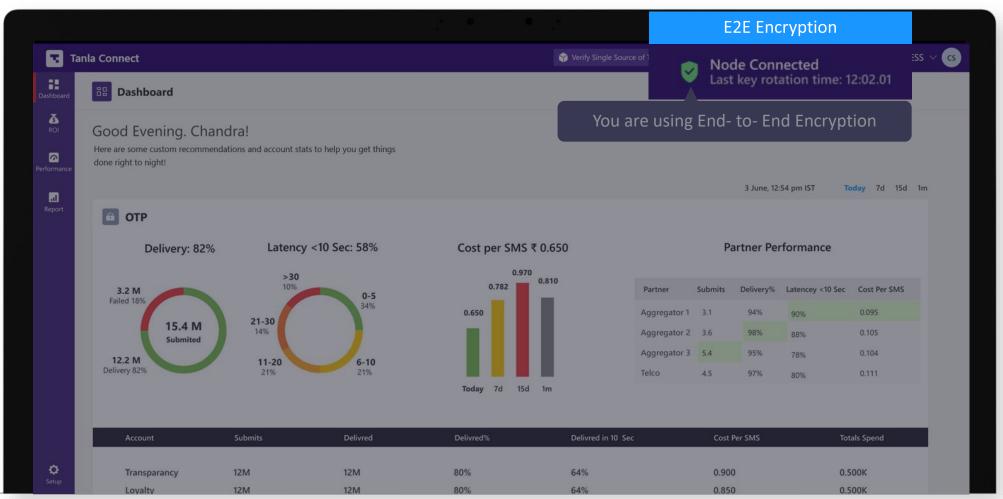

#### Secured with end-to-end encryption

#### **End-to-end encryption**

The platform provides fully managed end-to-end secured network with state-of-the-art encryption powered by patented cryptographic algorithms to prevent fraud.

#### **Real-time dashboards**

Get access to deep network analytics, insights on traffic trends, ROI, campaign performance, and more, all in real-time.