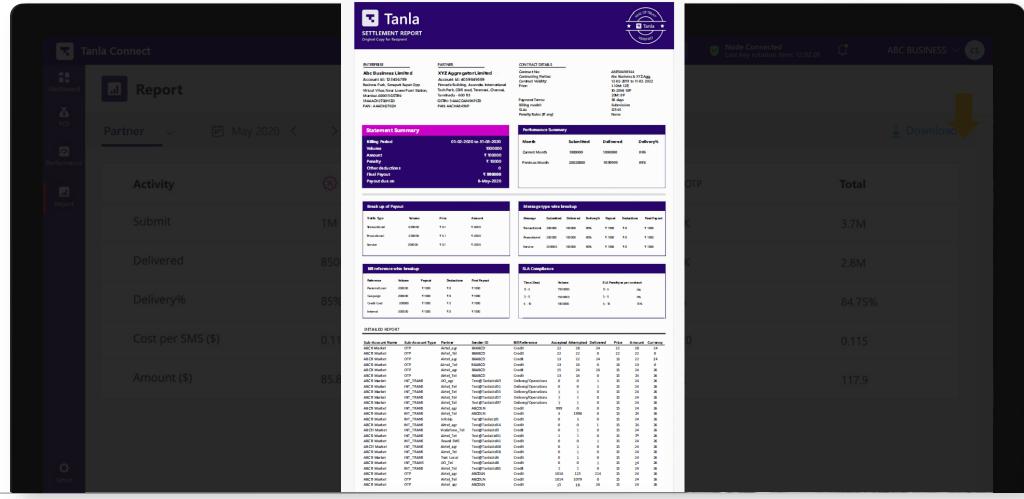

#### **Zero dispute reports**

Wisely verified, zero dispute settlement reports generated from blockchain ledgers to enable settlement with your partners/suppliers.

#### Single Source of Truth – zero dispute settlement reports

Verified settlement reports generated from ledgers on the blockchain