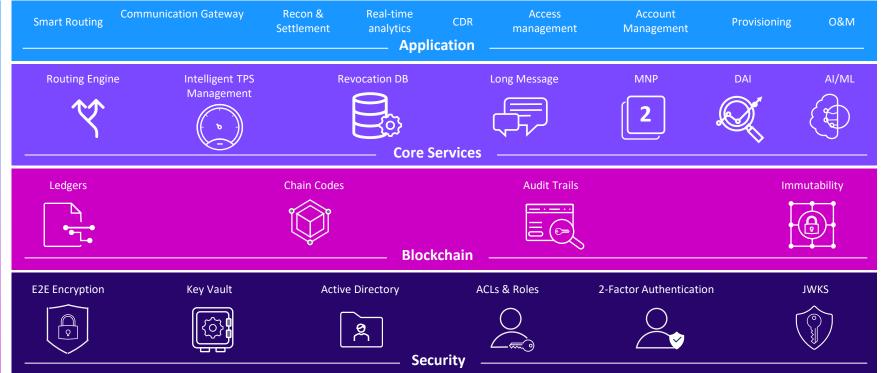

#### Platform functional overview

Wisely - An Intelligent Cloud Platform

#### Technical architecture

#### How is it built

#### The Tech Stack - layers and components

Architecture

diagram