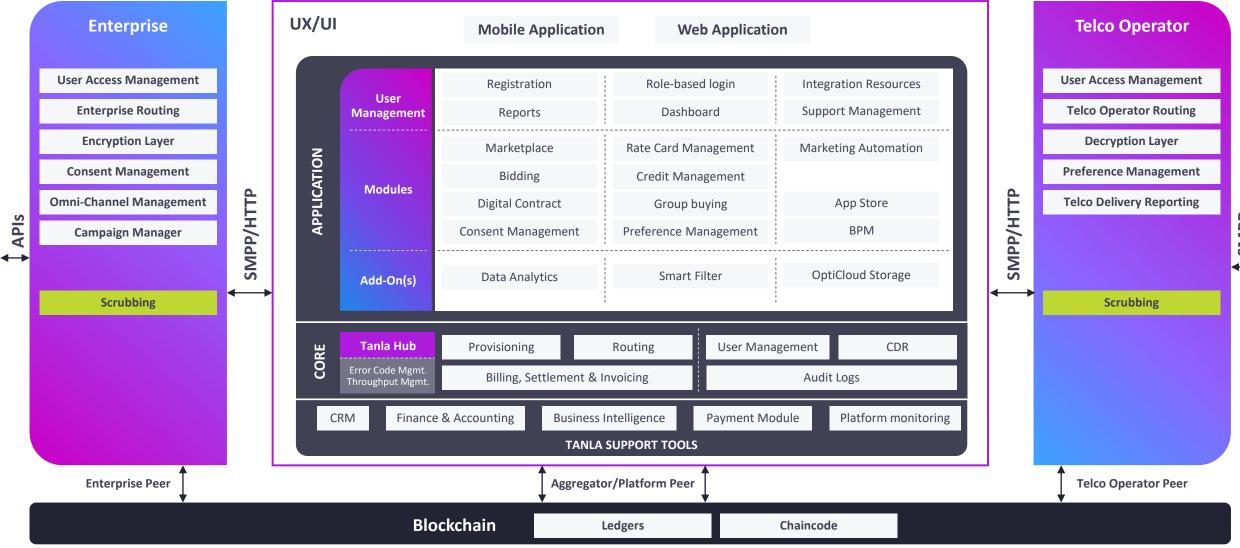

#### Challenges in the current message flow

**Telcos**, **enterprises**, and **service providers** are scattered in the current landscape

Wisely—The intelligent cloud platform for trusted customer experiences

# Our Solution Wisely

The world's first blockchain-enabled
Communications Platform as a Service (or CPaaS),
offering a unique marketplace for businesses and
suppliers, with a global edge-to-edge network
delivering private, secure, and trusted
experiences

## An edge-to-edge network and a global marketplace

**Network** 

wisely

Marketplace

## **Wisely** Network

The Wisely Network comes integrated with global service providers for omnichannel communication – including SMS, email, voice, RCS, OTT apps, and push notifications – that can be accessed using a single API.

## **Wisely** Marketplace

A modern digital platform for commerce where businesses can discover & collaborate with global suppliers for their evolving communication requirements.