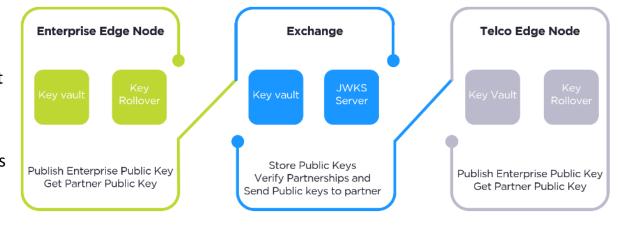

#### Edge Node

#### The Encryption Process

- Enterprise edge node and telco edge node shares public keys to the Exchange. The Exchange then sends the partner public keys to the corresponding edge nodes for encryption.
- All messages from Enterprise edge node are encrypted and decrypted at the telco Edge node.
- The encryption happens on asymmetric public and private key pairs that rollover based on time configured
- The key length is AES 128 with RSA 2048 encryption technique
- The data at rest does not include message content however meta data is stored, therefore ensuring highest level of privacy of information.
- The encryption method also factors forward and future secrecy since the keys are rotational.