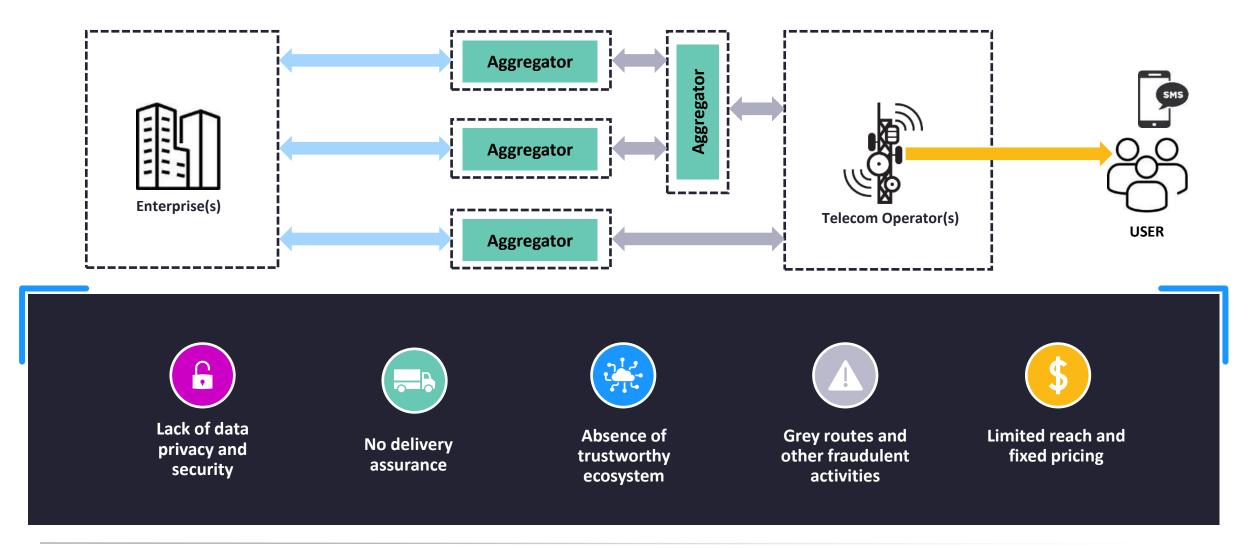

#### Challenges with the existing ecosystem

**Data Security** 

The lack of strong data security controls and protocols allow man-in-themiddle attacks from fraudsters

**Data Privacy** 

Data breaches are common even at the largest enterprises, resulting in loss of revenue and brand reputation

Counterfeits

Regulatory
non-compliance and leakage
of revenue due to
counterfeiting and grey
routes

**Intermediaries** 

Multiple levels of intermediaries between the enterprises and telcos lead to poor quality of service and hamper customer experience

Reconciliations

Data silos and manual processes give rise to billing disputes and lengthen reconciliation cycles

#### Challenges in the current message flow

**Telcos**, **enterprises**, and **service providers** are scattered in the current landscape

Wisely—The intelligent cloud platform for trusted customer experiences