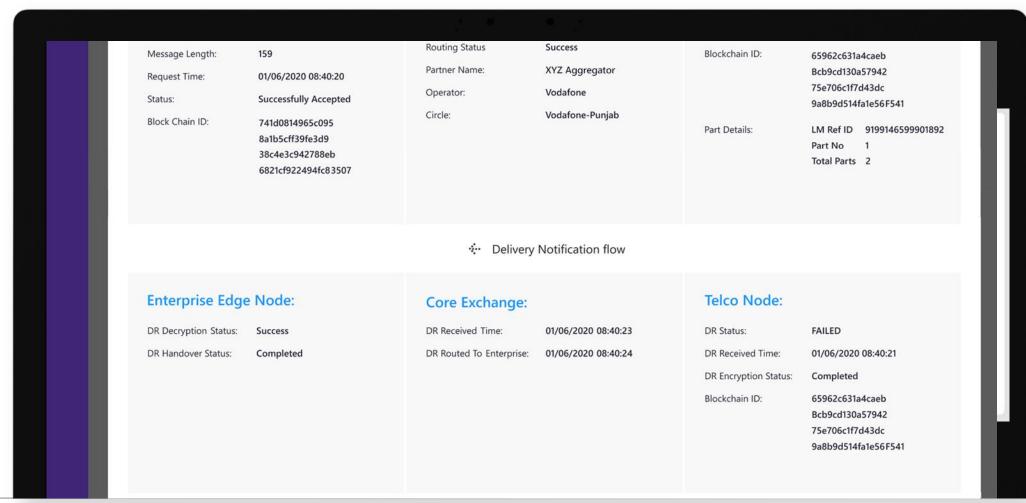

#### The Encryption Process

- Enterprise edge node and telco edge node shares public keys to the Exchange. The Exchange then sends the partner public keys to the corresponding edge nodes for encryption.
- All messages from Enterprise edge node are encrypted and decrypted at the telco Edge node.
- The encryption happens on asymmetric public and private key pairs that rollover based on time configured
- The key length is AES 128 with RSA 2048 encryption technique
- The data at rest does not include message content however meta data is stored, therefore ensuring highest level of privacy of information.
- The encryption method also factors forward and future secrecy since the keys are rotational.