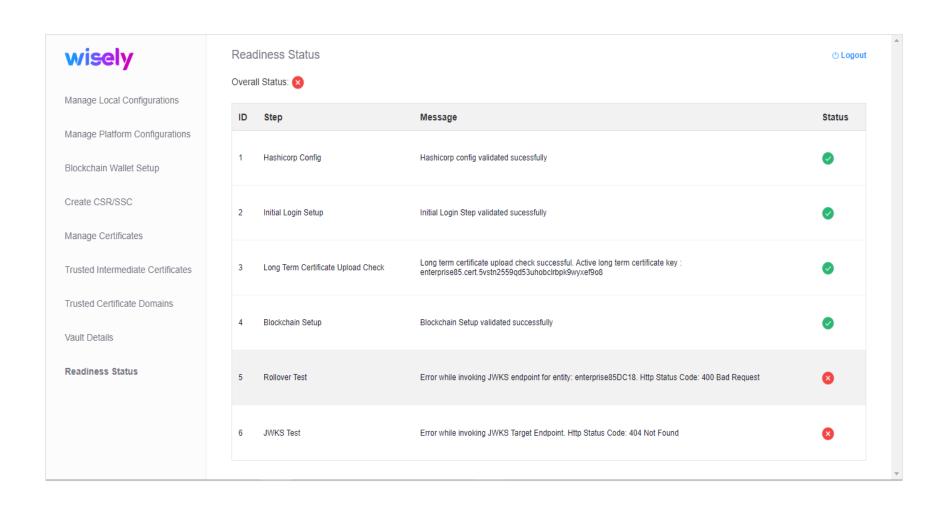

## Data security and privacy

- ✓ Secure connectivity via Edge node
- ✓ Configuration of TTL for your Key
- ✓ Setup blockchain traces for audit
- ✓ Manage certificates on JWKS
- ✓ Verify partner key fetch