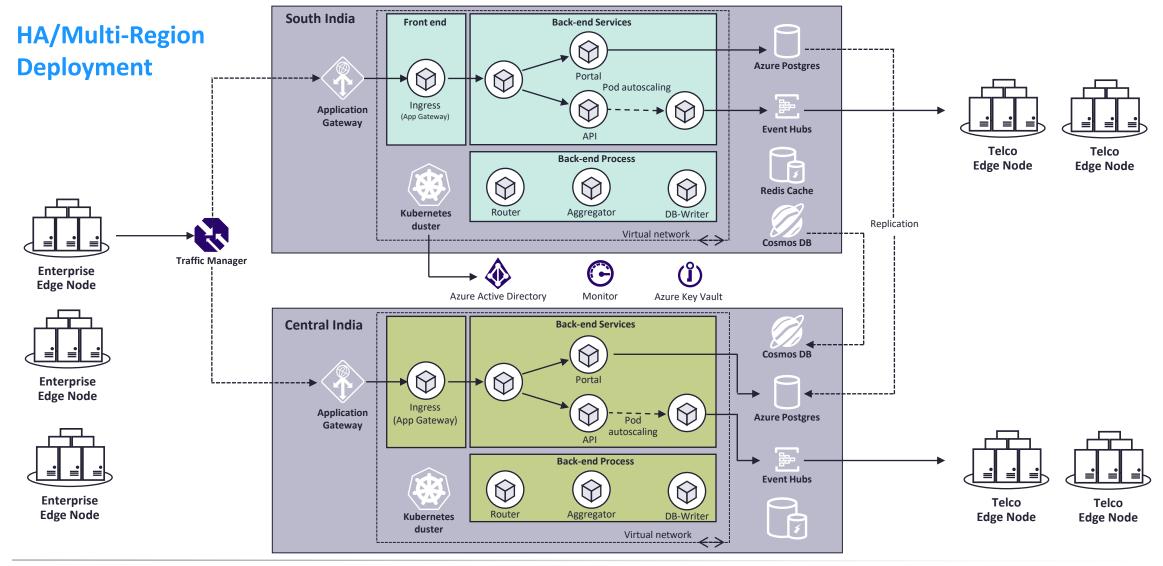

#### **High availability**

Wisely has been engineered to be a multi-region, multi-cloud setup geared for high availability and redundancy.