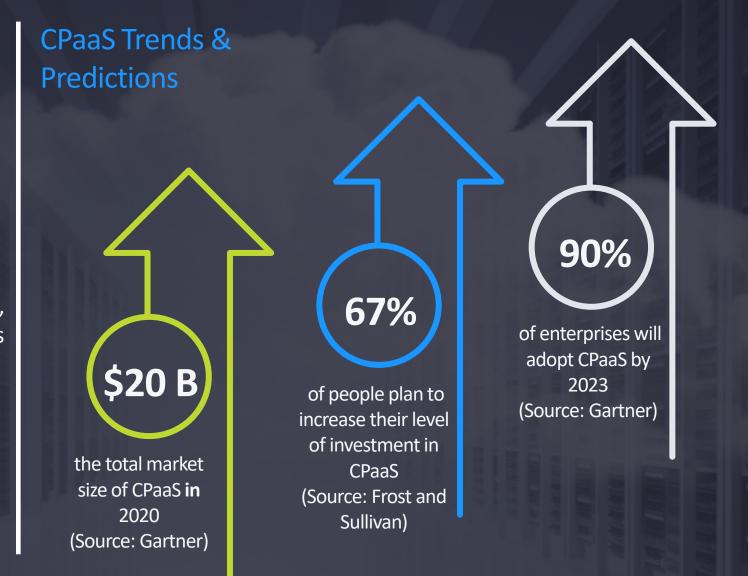

#### The era of CPaaS

More than 65% of marketers think SMS is an effective tool when compared to other modes of outreach.

The CPaaS market has been growing in the ~33% range when factoring in global expansion, new CPaaS entrants, emerging communications modules and accelerated user adoption.

Globally more than 1 trillion messages are being sent by businesses to their customers every month

Source: Gartner