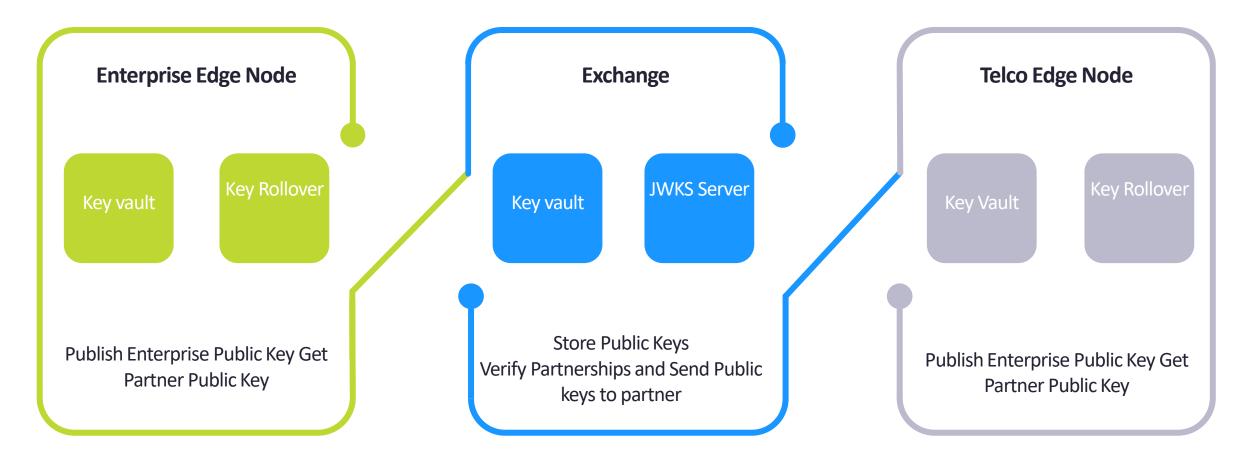

#### Edge Node

#### The Encryption Process

- Enterprise edge node and telco edge node shares public keys to the Exchange. The Exchange then sends the partner public keys to the corresponding edge nodes for encryption.
- All messages from Enterprise edge node are encrypted and decrypted at the telco Edge node.
- The encryption happens on asymmetric public and private key pairs that rollover based on time configured
- The key length is AES 128 with RSA 2048 encryption technique
- The data at rest does not include message content however meta data is stored, therefore ensuring highest level of privacy of information.
- The encryption method also factors forward and future secrecy since the keys are rotational.