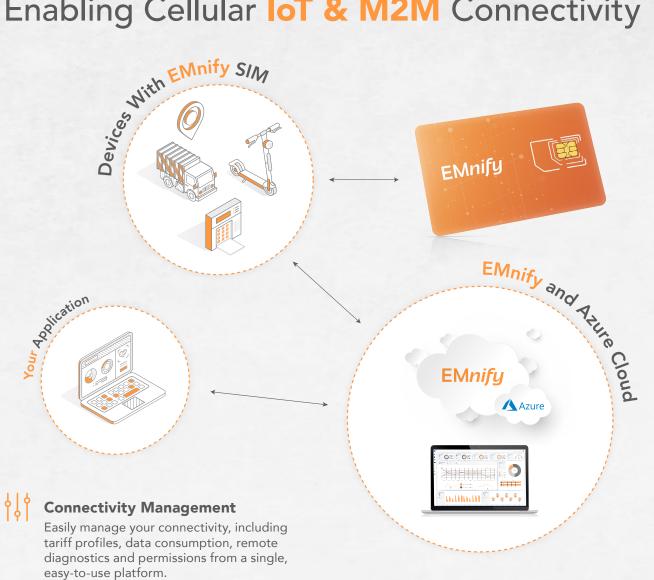

# **Enabling Cellular IoT & M2M Connectivity**

### **Cloud-Native Connectivity**

Our cloud-first technology stack enables easy integration of your business infrastructure and apps with your connected devices.