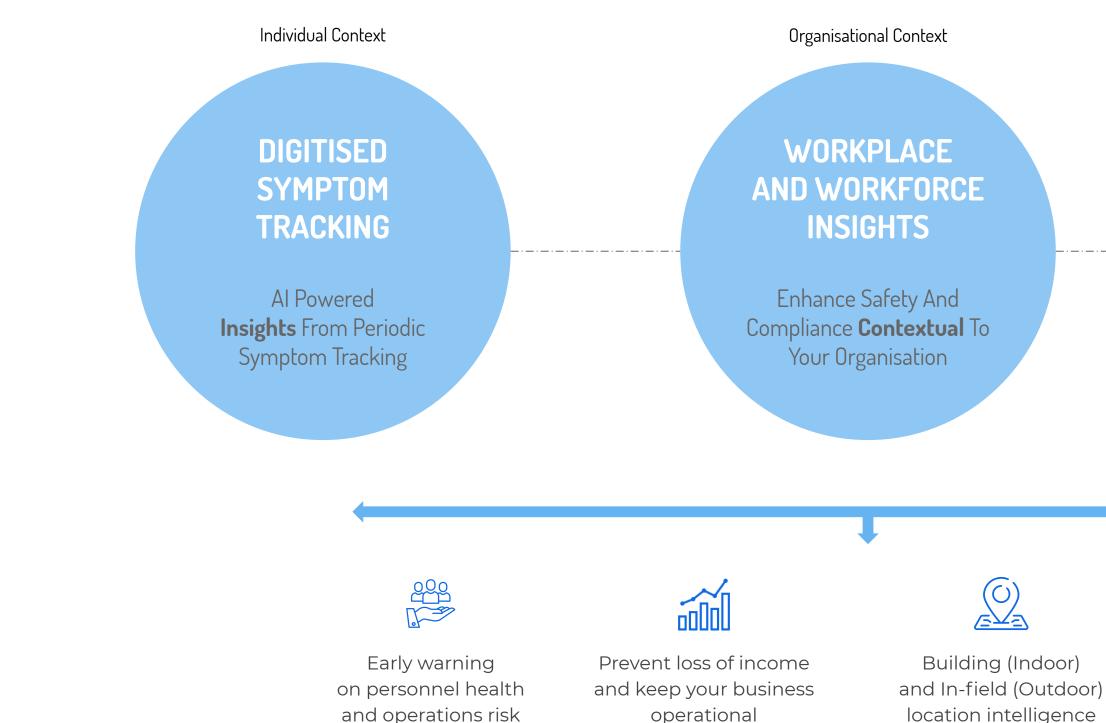

### SOLUTION **RISK MANAGEMENT PLATFORM**

COMBINE AI, DATA ANALYTICS AND SENSORS, TO CREATE AN INTEGRATED DIGITAL PLATFORM TO ENHANCE DECISION MAKING AND MANAGE YOUR RISK

 $\bigcirc$ 

National Context

### **COVID-19 DATA AND HOTSPOT** AREAS

Regional and Provincial Hotspots and Location Intelligence Overlays

Safety and security of people and holistic situational awareness

# SOLUTION RISK MANAGEMENT PLATFORM

A SOLUTION TO ENABLE ORGANISATIONAL EFFECTIVENESS

#### MANAGEMENT / SUPERVISOR

- Live dashboards and instant analytics
- Alerts on high risk cases
- Automated reports
- Map staff skills to organisational risk

STAFF

- Self or administered screening and symptom checking
- Monitor temperature and other health vitals
- Understand staff physical and mental health
- People counts and density in workspaces \*

### FIELD WORKER

- Self or administered remote screening
- Monitor temperature and other health vitals
- Location and time data for traceability
- Include data from test results \*

\* Hardware and sensor dependent per workspace / premises