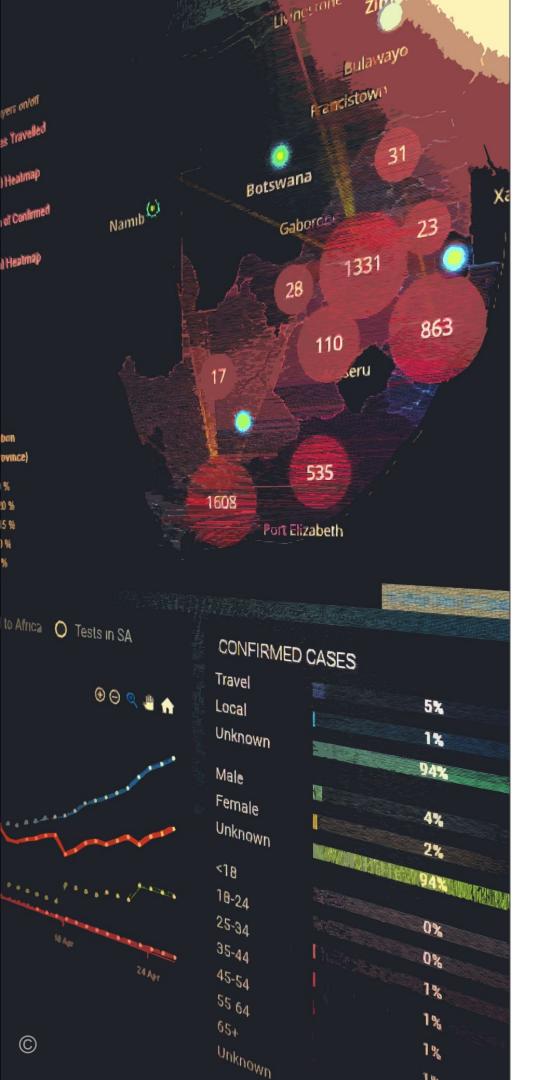

### **COVID-19 DATA AND HOTSPOT** AREAS

Regional and Provincial Hotspots and Location Intelligence Overlays

Safety and security of people and holistic situational awareness