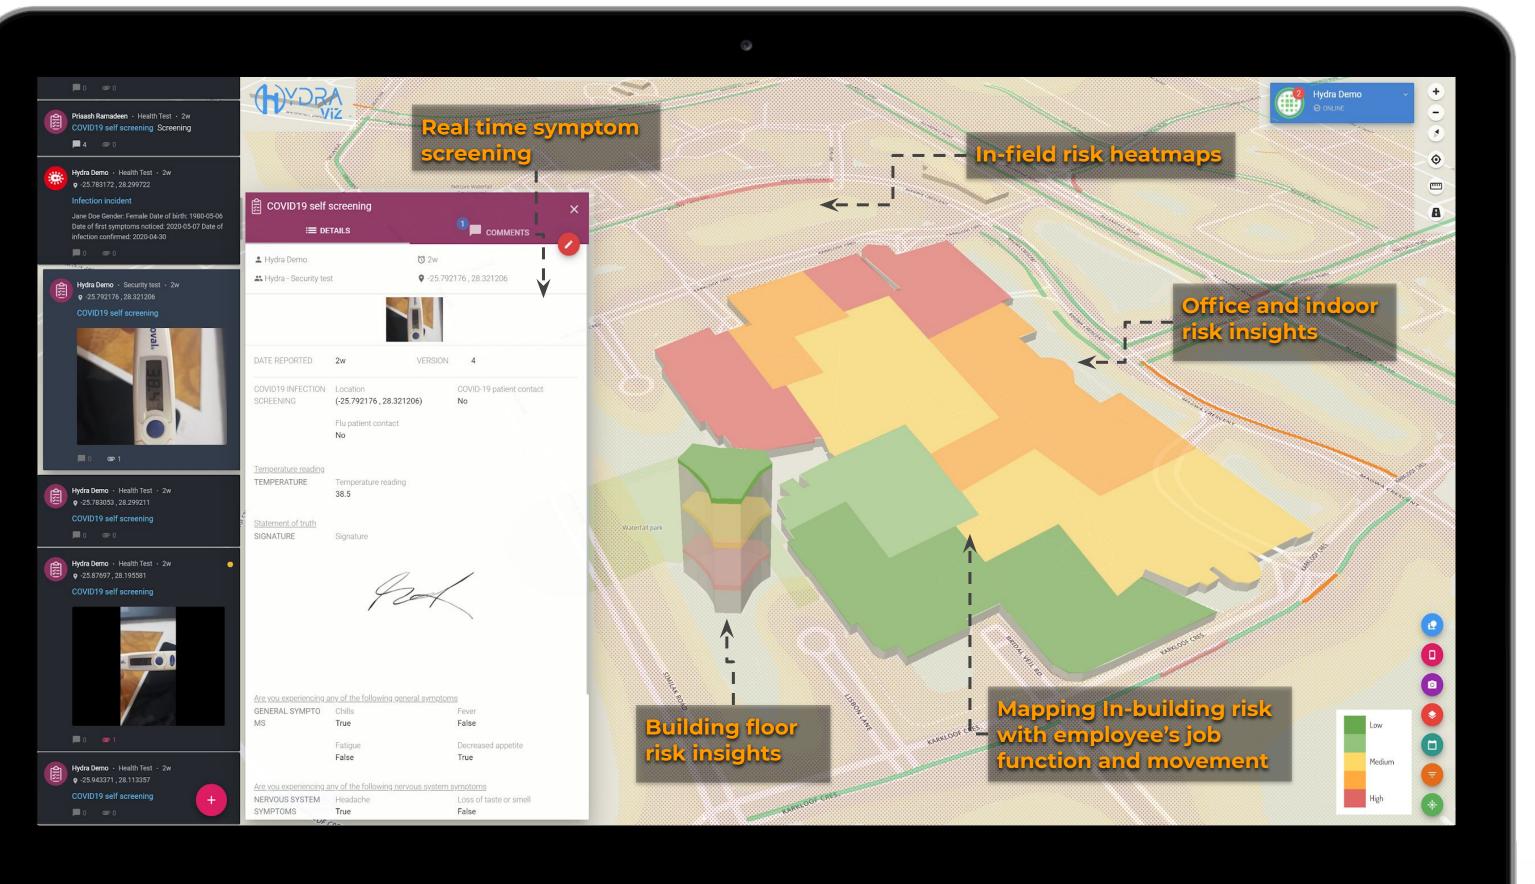

# SOLUTION RISK MANAGEMENT PLATFORM

A SOLUTION TO ENABLE ORGANISATIONAL EFFECTIVENESS

#### MANAGEMENT / SUPERVISOR

- Live dashboards and instant analytics
- Alerts on high risk cases
- Automated reports
- Map staff skills to organisational risk

STAFF

- Self or administered screening and symptom checking
- Monitor temperature and other health vitals
- Understand staff physical and mental health
- People counts and density in workspaces \*

### FIELD WORKER

- Self or administered remote screening
- Monitor temperature and other health vitals
- Location and time data for traceability
- Include data from test results \*

\* Hardware and sensor dependent per workspace / premises

Scientific processes and methods. Use of AI to enhance data insights.

Real time data input. Periodic screening.

- Administered screening and symptom checking
- Monitor temperature and other health vitals
- Camera based temperature screening \*
- People counts and density in open spaces \*

Real time analytics and insights. Identify high risk people to prioritise for testing.

|                                 |                           | 🔗 ONLIN          |
|---------------------------------|---------------------------|------------------|
|                                 | 19 screening decla        | aration ×        |
| i≡ de                           | TAILS 2                   |                  |
| 💄 Hydra Dei                     | mo 🔞 3d                   |                  |
| 👪 Hydra - H                     | ealth Test                |                  |
|                                 |                           |                  |
| DATE<br>REPORTED                | 3d                        |                  |
|                                 | COVID-19 patient          |                  |
| INFECTION<br>SCREENING          |                           | Yes              |
| <u>Are you expe</u>             | riencing any of the follo | wing general     |
| <u>symptoms</u><br>GENERAL S    | Chille                    | Fever            |
| YMPTOMS                         | True                      | True             |
| <u>Are you expe</u><br>symptoms | riencing any of the follo | wing respiratory |
|                                 | Shortness of breath       | Dry cough        |
| RY SYMPT                        | True                      | True             |