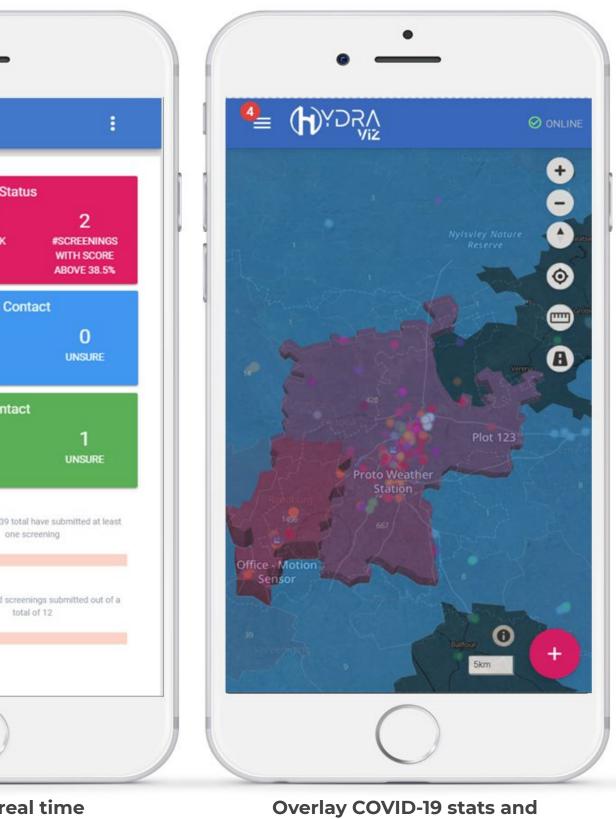

Real time analytics and insights. Identify high risk people to prioritise for testing.

|                                 |                           | 🔗 ONLIN          |
|---------------------------------|---------------------------|------------------|
|                                 | 19 screening decla        | aration ×        |
| i≡ de                           | TAILS 2                   |                  |
| 💄 Hydra Dei                     | mo 🔞 3d                   |                  |
| 👪 Hydra - H                     | ealth Test                |                  |
|                                 |                           |                  |
| DATE<br>REPORTED                | 3d                        |                  |
|                                 | COVID-19 patient          |                  |
| INFECTION<br>SCREENING          |                           | Yes              |
| <u>Are you expe</u>             | riencing any of the follo | wing general     |
| <u>symptoms</u><br>GENERAL S    | Chille                    | Fever            |
| YMPTOMS                         | True                      | True             |
| <u>Are you expe</u><br>symptoms | riencing any of the follo | wing respiratory |
|                                 | Shortness of breath       | Dry cough        |
| RY SYMPT                        | True                      | True             |