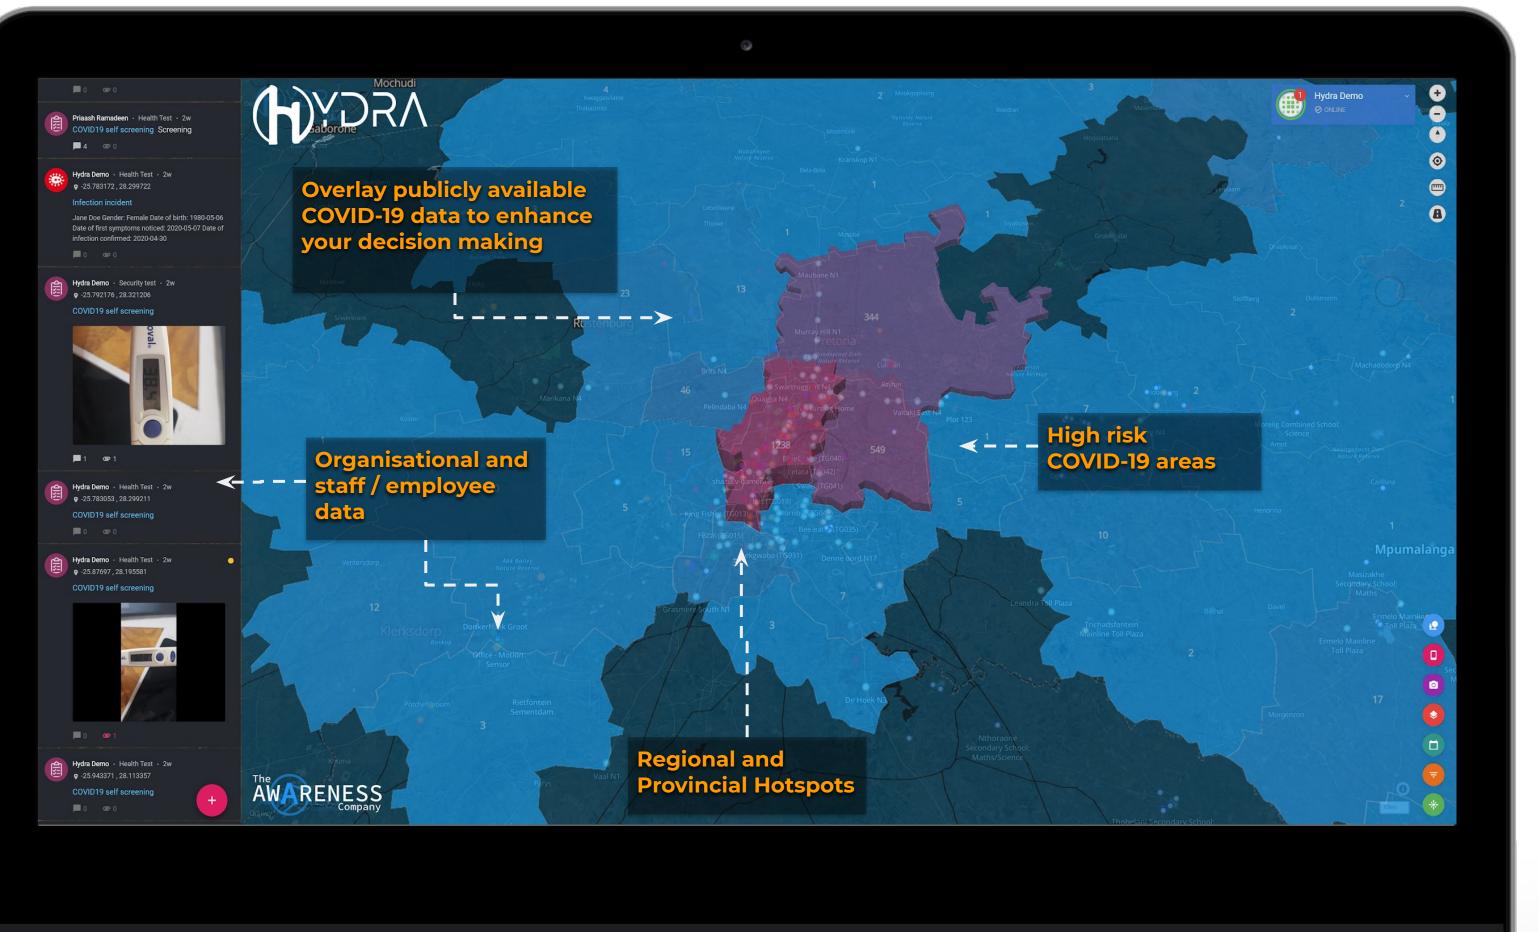

### SOLUTION **RISK MANAGEMENT PLATFORM**

COMBINE AI, DATA ANALYTICS AND SENSORS, TO CREATE AN INTEGRATED DIGITAL PLATFORM TO ENHANCE DECISION MAKING AND MANAGE YOUR RISK

 $\bigcirc$ 

National Context

### **COVID-19 DATA AND HOTSPOT** AREAS

Regional and Provincial Hotspots and Location Intelligence Overlays

Safety and security of people and holistic situational awareness