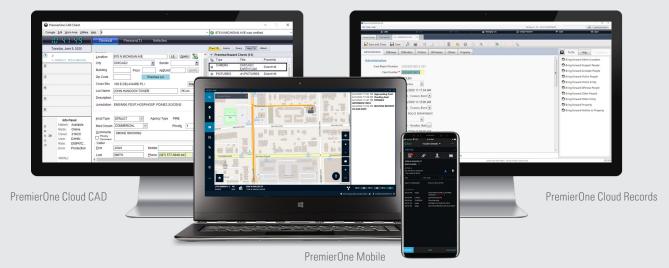

PremierOne Cloud hosts our tested and trusted Computer-Aided Dispatch (CAD), Records and Mobile solutions in the cloud and connects your teams like never before. Unifying your information in the cloud simplifies data sharing, management, and analysis. The cloud is unmatched in flexibility and security, and ensures your investment is secure for the future.

#### **SHARED DATA**

Streamline workflows between your CAD, records and mobile systems with maximum data sharing in the cloud.
Ensuring information flows between CAD and Records — and making information accessible in the field — provides a more complete view of the incident, reduces duplicate data entry, and makes sure the data is correct, accessible and shareable in as few clicks as possible.

#### SIMPLIFIED USER EXPERIENCE

Easily control permissions and increase system security with single sign-on through Microsoft Active Directory. Users and agencies created in the PremierOne Cloud CAD database are synchronized in PremierOne Cloud Records, saving time and minimizing data reentry.