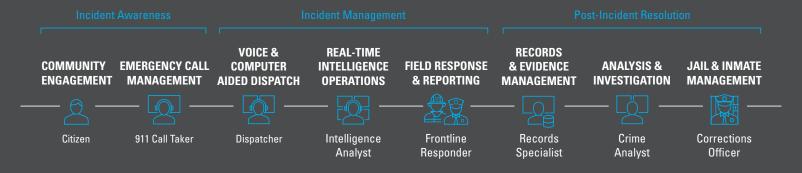

### COMMANDCENTRAL

The industry's most integrated public safety software suite from call to case closure.

### A PARTNERSHIP FOR EVOLUTION

We build software for mission-critical environments where every second matters. PremierOne Cloud and other applications in our command center software suite unify data and streamline workflows from call to case closure in order to put your information to better use, improve safety for critical personnel and restore your focus on the communities you serve. Backed by a trusted, 90-year expert with proven public safety leadership and the industry's first and only mission-critical ecosystem, our suite is transforming the public safety experience. Combined with unified radio and broadband communications, video intelligence and analytics and world-class services, our ecosystem is the technology lifeline your mission depends on. Our mission is to never stop advancing it.