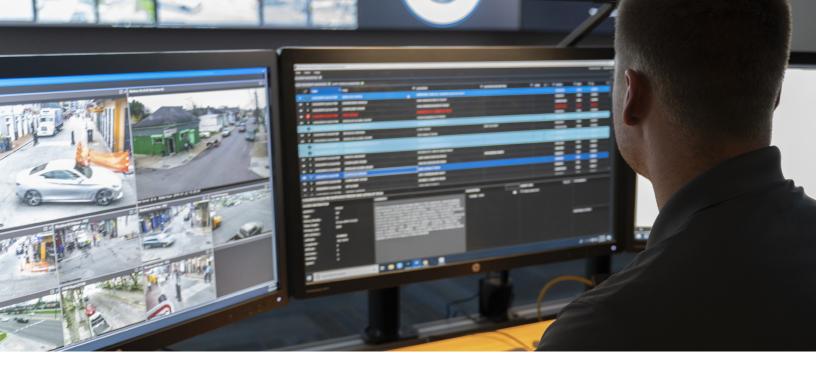

PremierOne Cloud hosts our tested and trusted Computer-Aided Dispatch (CAD), Records and Mobile solutions in the cloud and connects your teams like never before. Unifying your information in the cloud simplifies data sharing, management, and analysis. The cloud is unmatched in flexibility and security, and ensures your investment is secure for the future.

#### **SHARED DATA**

Streamline workflows between your CAD, records and mobile systems with maximum data sharing in the cloud.
Ensuring information flows between CAD and Records — and making information accessible in the field — provides a more complete view of the incident, reduces duplicate data entry, and makes sure the data is correct, accessible and shareable in as few clicks as possible.