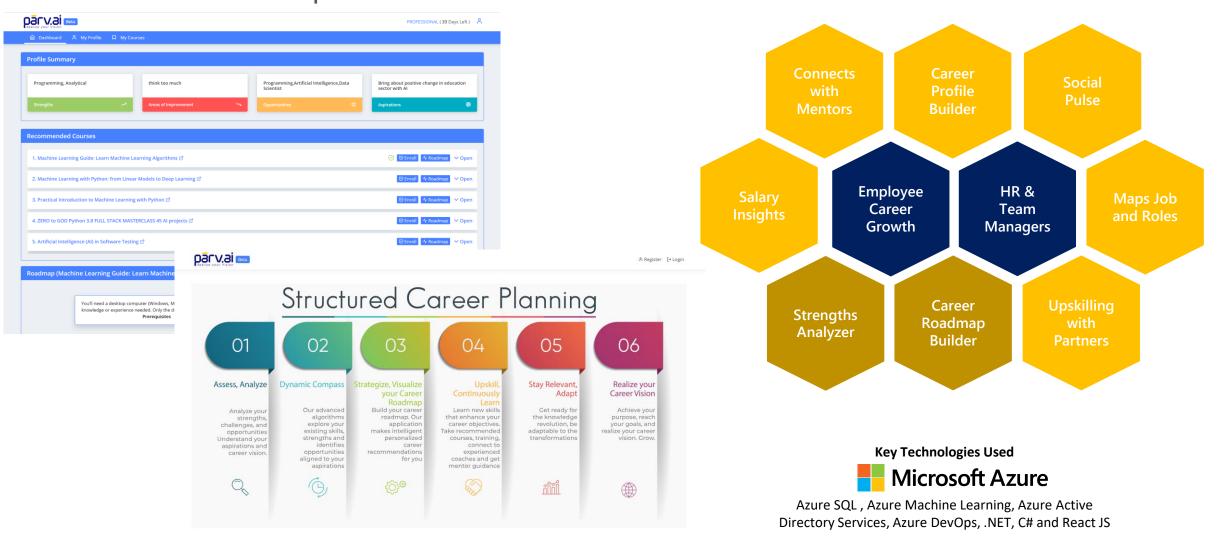

e?

- Lack of employee engagement and satisfaction on career planning and development
- Employee retention / turnover related costs and impacts
- Ability to effectively and efficiently identify employee career aspirations and enable personalized career roadmaps
- Employee skills / competency mapping to identify and grow future leaders in the company



#### Key statistics from recent research

Only 29% of Employees Are Happy with Career Advancement Opportunities

81% of Employees Are Considering Leaving Their Jobs

63.3% of companies say retaining employees is harder than hiring them

Companies with Highly Engaged Workforce Are 21% More Profitable

<u>Source: Smarp article</u> - 8 Employee Engagement Statistics You Need to Know in 2020 (dated Aug 11, 2020)





## Career Compass Features



Build your career roadmap

## Microsoft Partner

Silver Data Analytics



https://parv.ai