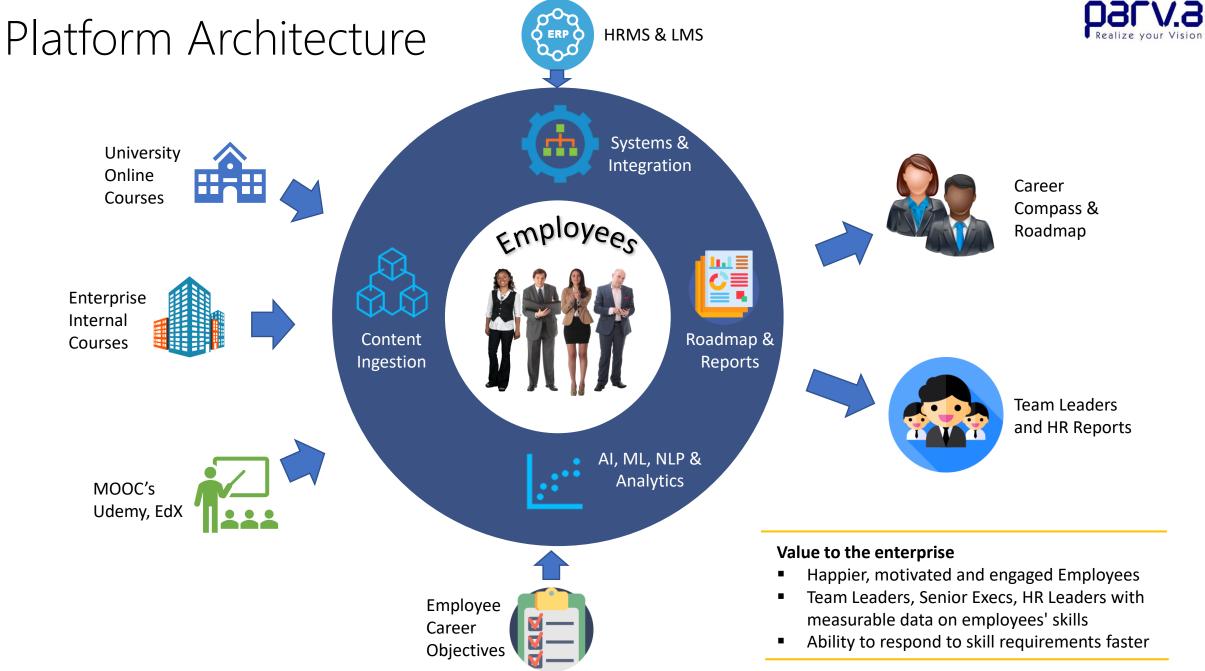

### Parv.ai Career Compass is an AI & ML based SaaS platform that helps individuals create personalized career development plans

# Our Mission

- Help uncover employees' talent and aspirations by building their career roadmaps and enabling achieve their career vision
- Accelerate organizations' productivity, by improving employee satisfaction and retention
- Use AI/ML/NLP achieve employee and organization skills/competency goals

# What problems are we addressing for the enterprise?

- Lack of employee engagement and satisfaction on career planning and development
- Employee retention / turnover related costs and impacts
- Ability to effectively and efficiently identify employee career aspirations and enable personalized career roadmaps
- Employee skills / competency mapping to identify and grow future leaders in the company

## Career Compass Features

Build your career roadmap