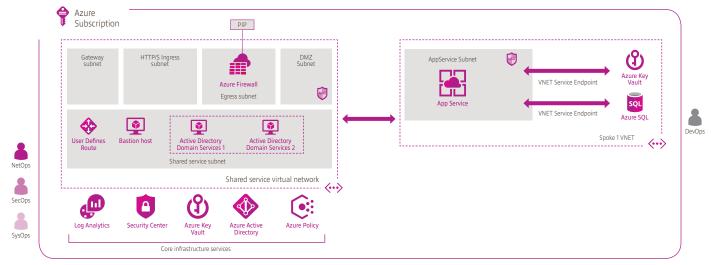

This foundational offering allows your organisation to rapidly adapt and deploy an on-premises application to Azure PaaS and set the best-practice standard for further application migrations.

Diagram: Azure PaaS Reference Architecture