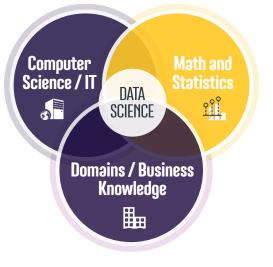

The collaboration between Agic Innovation and the University of Rome "**La Sapienza**" involve selected data scientists to go across the **two available**: