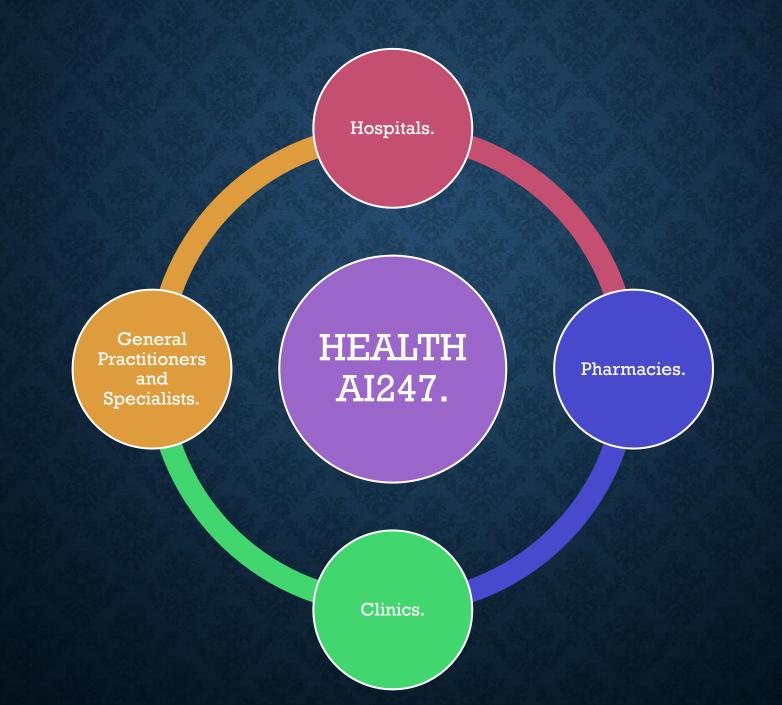

## HEALTH AI247

### Smart Pharmacy

• The following is a list of tailored solutions that HEALTH AI 247 provides in their Pharmacy Fragment:

#### • Integration with Health AI247:

• **Database Access:** The pharmacy can be integrated into the Health AI247 network, allowing patients to access their medical history and AI assistance.

• **Healthcare Professional Support:** Provide AI tools for healthcare professionals at health center to assist with patient care and record management.