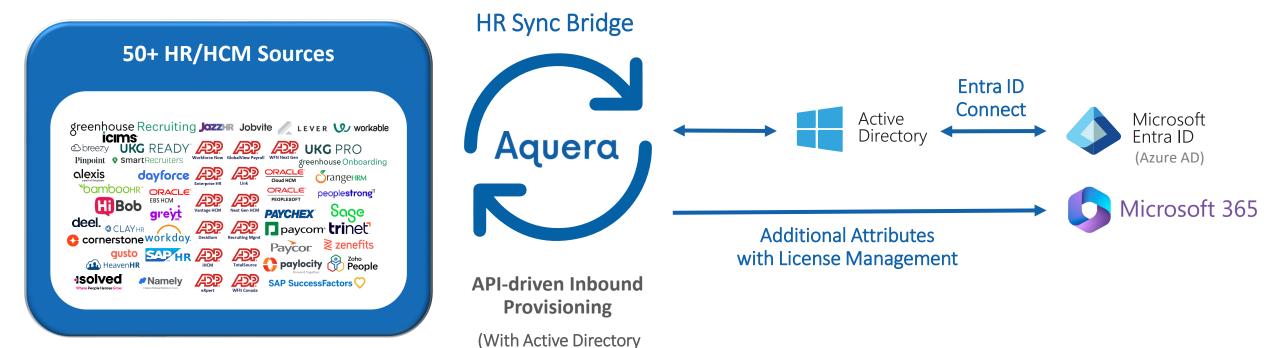

# HR-Driven Sync to Microsoft AD, Entra ID (Azure AD)

# Deploy Direct to Entra ID (cloud-only environments)

**HR Sync Bridge** 

API-driven Inbound Provisioning

Without Active Directory present

## Deploy Hybrid: On-Premises and Cloud

present)