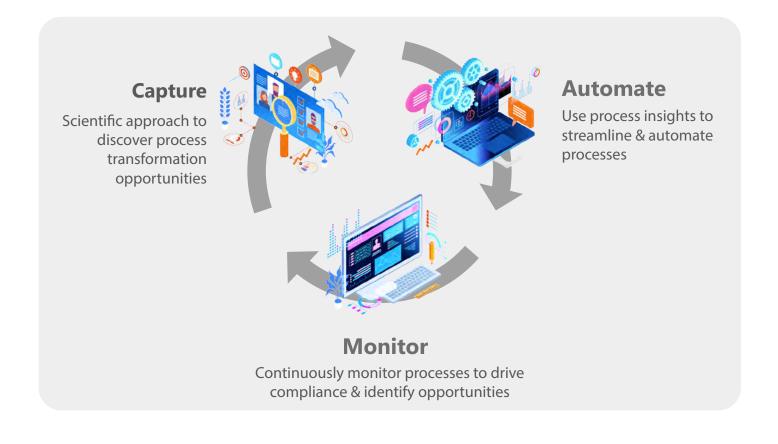

### How does AssistEdge Discover work?

### **Captures Data, Automatically**

### **Analyzes Empirical Data**

**SENSOR**, desktop installable captures empirical data from user machine

Al Engine **STARC** analyzes empirical data to create actionable process insights

### **Generates Actionable Insights**

INTERACTIVE MAPS
provide granular process details
fostering process innovation

provide key findings to drive continuous process improvement initiatives

**AUTOMATION BLUEPRINT**provides priority matrix of process
readiness for automation