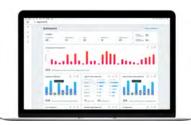

### **Generates Actionable Insights**

INTERACTIVE MAPS
provide granular process details
fostering process innovation

provide key findings to drive continuous process improvement initiatives

**AUTOMATION BLUEPRINT**provides priority matrix of process
readiness for automation

#### **Insights & Process Visualization**

Discover's Al engine converts empirical data into insightful process maps, process insights