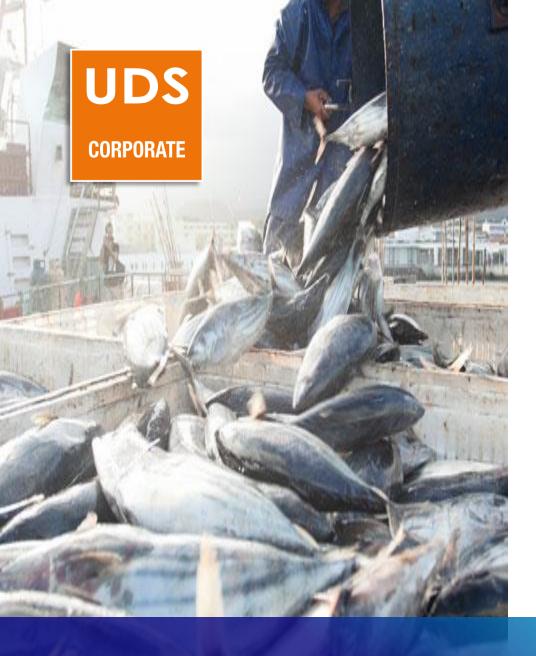

Workplace digitization to boost productivity

"We have reduced costs in technology and IT management, improved our backup, and enhanced user experience"

Name: Cofaco Azores

Number of offices: 3 in Lisbon and Azores (Portugal)

#### VDI PROJECT WITH UDS CORPORATE

- Service for local and remote workers
- Productivity suites and business management apps
- Standardization of workplaces
- Different endpoints and locations, same user experience
- Automated management of the entire IT environment
- Encrypted and monitored communications

Centralized and automated management of all locations