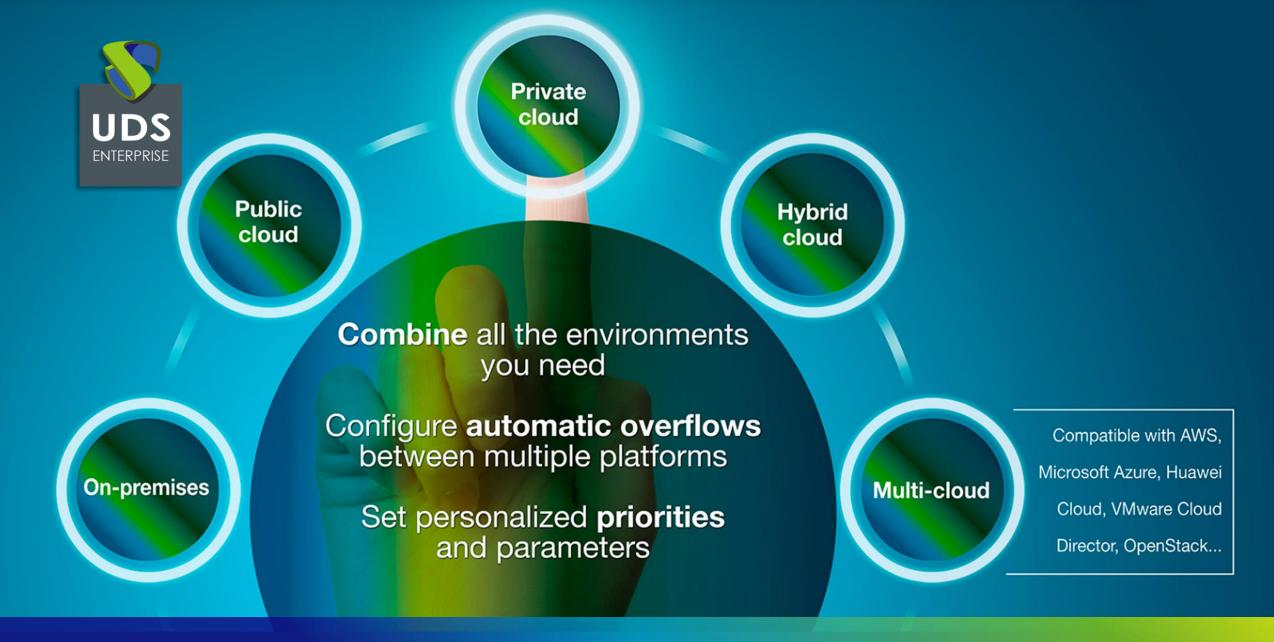

## PUBLIC, PRIVATE, HYBRID CLOUD & MULTICLOUD

- Amazon Web Services (AWS)
- Microsoft Azure
- Huawei Cloud
- OpenStack
- OVHcloud
- VMware Cloud Director...

\*All possible combinations with a single subscription