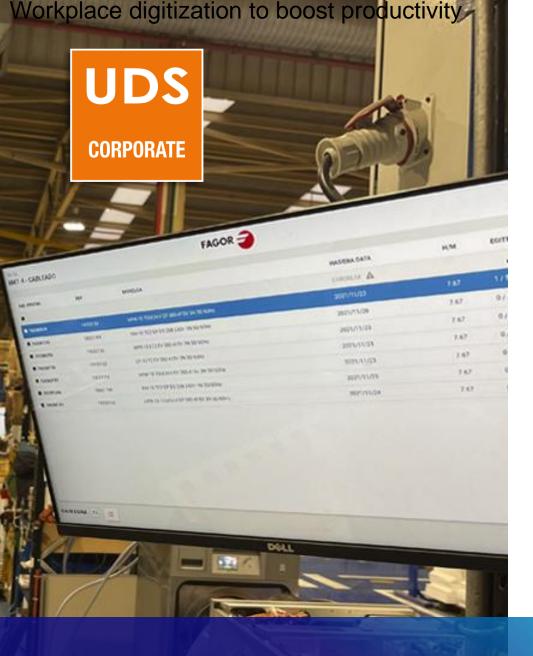

Migration to a more efficient, cost-effective, and secure VDI solution

"Thanks to this VDI solution, we can change the monitor at the assembly station in less than 5 minutes"

Name: Onnera Group - Fagor Industrial

Number of employees: Over 20,000

## VDI PROJECT WITH UDS CORPORATE

- Digitization of the entire assembly process
- Updated and personalized information for each operator
- Quick installation to ensure productivity
- Raspberry Pi Thin Clients and Linux OS: Cost savings
- Monitoring of machines, workstations, and operators
- Reduction in product quality defects