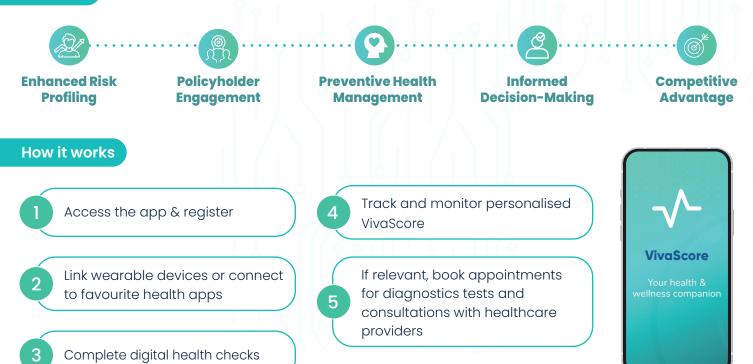

gement enhances customer experience and loyalty, while providing insurers with improved data for precise risk assessment. Embrace a streamlined approach where improved risk management and policyholder empowerment elevate insurance services.

# 41%

participants discovered new information about their health reported behaviour changes by the end of the pilot.

32%

### Comprehensive Health Tracking

Monitors a variety of health factors such as activity and BMI.

#### **Seamless Integration**

Aggregates data from diagnostics, wearable devices, and health apps for a holistic health overview.

#### **Personalised Engagement**

Offers tailored health insights for individual empowerment.

#### **Advanced Analytics**

Utilises AI and machine learning for in-depth health insights.

#### Benefits







### Reporting



ERNOON JAMES

**Policyholders:** Receive tailored, weekly health reports, encouraging proactive health management and sustained engagement with their insurance policies.

**Insurers:** Access comprehensive, anonymised analytics through real-time dashboards, providing insights into policyholder health trends and risk factors. This data supports refined risk assessment, targeted interventions, and informed decision-making, ultimately leading to a healthier policyholder base and more efficient risk management.

# Advancing Policyholder Health through Strategic Partnerships

We collaborate with premier medical technology firms, diagnostic labs, and data analysis platforms to enhance our comprehensive health and risk assessment solutions:

Integrated Diagnostic Services: