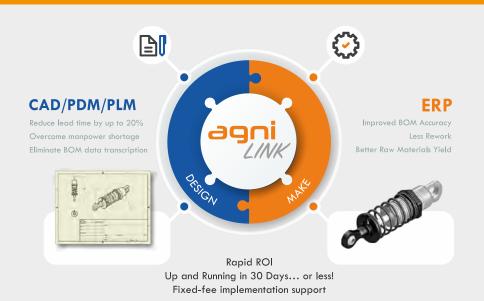

### **IMPROVES ENGINEERING THROUGHPUT BY UP TO 25%**

Bidirectional, real-time, intelligent data validation, populating and transformation eliminates the terrible waste of brains assigned to tedious, unproductive tasks.

#### QUICK RETURN ON INVESTMENT

Yielding an unusually high ROI, Agni Link typically pays for itself within 3-6 months in ETO-intensive environments. The ROI mainly results from:

- Virtually eliminating manual and/or erratic transfer of data
- Dramatic reduction of errors on the factory floor, as a result of increased BoM accuracy
- Low TCO (Total Cost of Ownership) of the solution, due to self-reliance of customers (low-code/no-code customization)

Agni Link is a companion application to CAD/PLM/PDM software that establishes a live bidirectional connection between product data and its counterpart in the manufacturing management (ERP) environment.